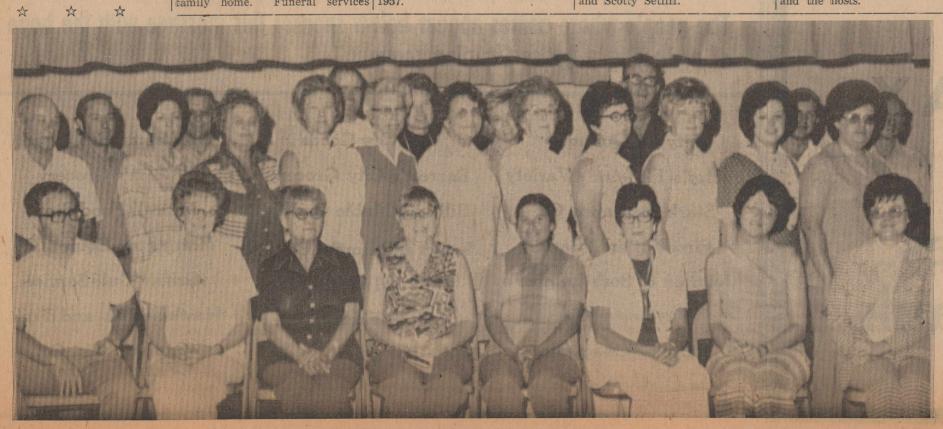

Bruce and Joan Ferguson and Leckie Fuston will be attending Clarendon College and will register September 4. Bruce is a sophomore; Joan and Leckie will be freshmen.

PICTURED IS THE FACULTY AT VALLEY HIGH. They are seated, Jerry Maupin, Principal; Marcella Patterson, Madeline Cooper, Zelda Leeper, Sarah Hinojosa, Lorene Bedwell, Janice Cobb and Barbara Eudy. Standing, I. to r.: George Duncan, Bill Stephens, Jacqueline Crump, Jay Eudy, Ann Coker, Ann Jones, Coach Bill Hulsey, Jo Mae Merrell, Mary Beth Adamson, Frances Wise, Myra Brown, Virginia Degan, Betty Green, U. F. Coker, Betty Nan Tiffin, Lola Thomason, Coach David Sanders, Peggy Brannon, and Supt. Wilburn Leeper. Not in the picture is Rod Set-