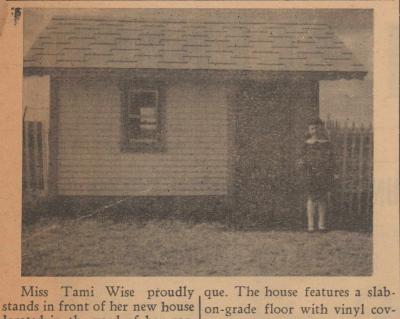

SANTA Prefers these

located in the yard of her parent's home, Mr. and Mrs. Murray Wise. Tami's new house was built by her grandfather, Howard C. Maxon of Dallas,

ering, aluminum double-hung windows, mahogany paneling throughtout and electric heat.

Electric Blankets

Rugs

us turnished at work. house with custom-built small size furniture and appli- she had been unable to get

Tami plans to have an open house for her little friends dur-

Mrs. J. W. Harvey escaped serious injuries in a fall at her home here Monday, suffering a bruised and strained right