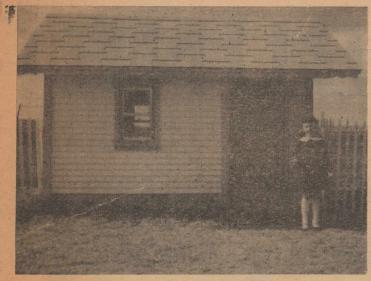

SANTA Prefers these

located in the yard of her parent's home, Mr. and Mrs. Murray Wise. Tami's new house was built by her grandfather, Howard C. Maxon of Dallas,

ering, aluminum double-hung windows, mahogany paneling throughtout and electric heat.

Electric Blankets

Rugs

us turnished at work. house with custom-built small size furniture and appli- she had been unable to get

Tami plans to have an open house for her little friends dur-

Mrs. J. W. Harvey escaped serious injuries in a fall at her home here Monday, suffering a bruised and strained right