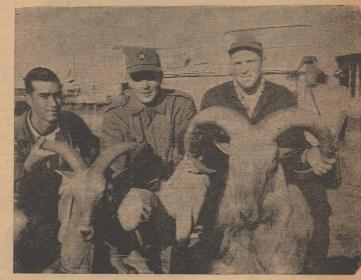

Murray Wise, right and Jim- | ray killed a ram last year on the ny Davidson, center, proudly display the Aoudad sheep they bagged last Saturday while County. He was the son af the hunting on the J. R. Stroup sheep were reported killed in late Mr. and Mrs. Arthur Ben- ranch. Weldon Griffin, pictured on the left, was with the other two on the hunt but he did not participate in the hunting.

> Jimmy's ewe, the first sheep he has killed, field dressed at 110 pounds.

ever to be killed in this area, weighed 220 pounds field dressed and his horns were 30 inches long, a very fine trophy. Mur- aged considerably.