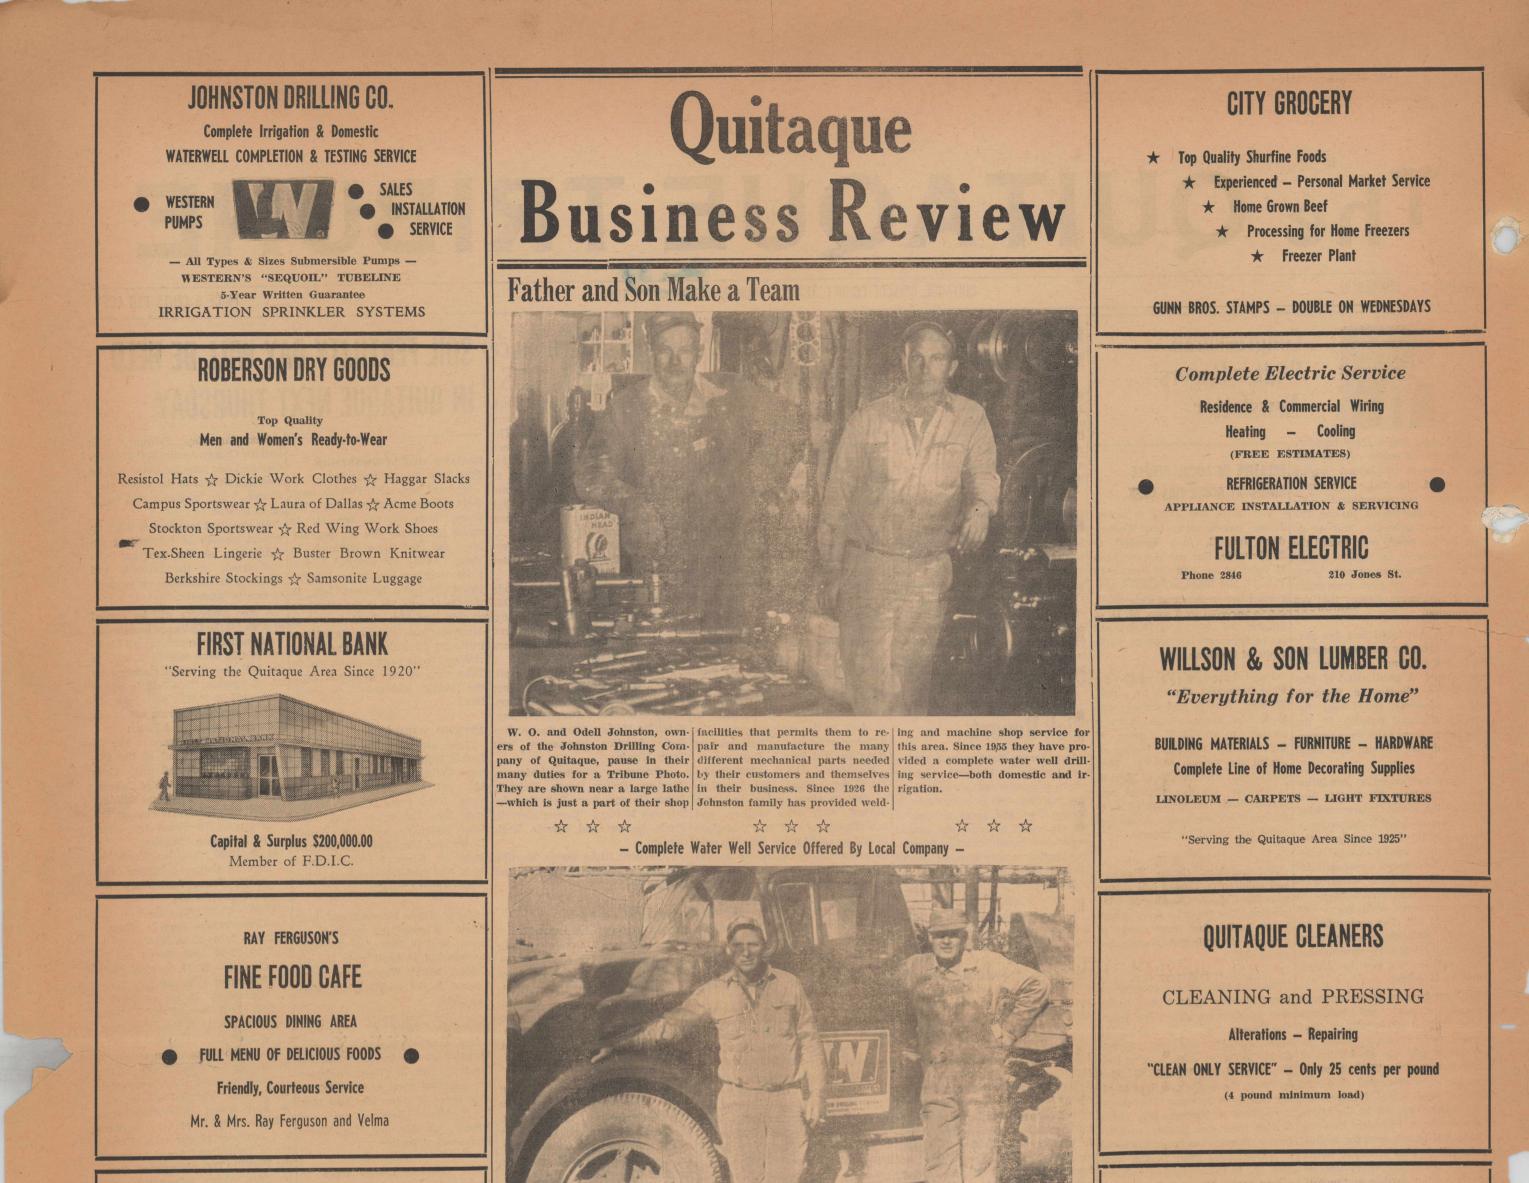

made up of pictures and stories especially, been very good. The concerning a number of the Quita- first semester this year has been ue merchants and business people- no exception. For instance, this vill appear each week in the Tri- year's Senior Class had a total of FOR THE BOB PATRICKS he 'Community Review' only four days absences. Two membune.

Miss Bailey, daughter of Mr. and which make up a complete page is bers of the class missed two days Mrs. Elizabeth Loving of Goree, Mrs. James F. Bailey, Rt. 1, is a the joint efforts of Gaston Owens, each; the rest of the class had perre, would advocate that we do Texas, passed away last Wednes- 1962 graduate of Quitaque High publisher of the Tribune, and Gil- fect attendance records. nis. No one would want to sell the day, Jan. 23, in a hospital in School where she was a member ford Moore, former resident, and High School pupils with perfect Stephenville. She would have been of the choir and the annual staff. newspaper and advertising man attendance for the First Semester

nuclear submarines or our great 91 years of age had she lived until She was chosen "Miss QHS" and from Denver City, Texas. The page are as follows: national parks or even very many Feb. 27. Her husband, Ezekiel, pre- was captain of the basketball team. is expected to be of special interest of the equestrian statues that dot ceeded her in death in Feb. 1947. The Treble Tones, 16-member to all of our readers in this area, Chandler, Judy Colvin, Jerry El-She is survived by 3 sons, M. D. of ensemble, are invited to sing for who will find their business people liott, Kay Hamilton, Robin Harmon, Stephenville, Wesley of Dublin and different events in the area and a portrayed through pictures and Ray Gene Hutcheson, Dwayne

news stories, detailing the different Smith, SeReatha Stephens, Chlonez repertoire. A concert tour in the features of their business and pre- Woods, and Cappy Wise. Dallas area is being planned for senting their owners and their Juniors: Joe Charles Bedwell.

families and the parts they play in Ruby Darlene Cagle, Clyde Dudley, the community. The program is a Jack Johnson, Bobo Morrison, community effort to present to Terry Morrison, Dwight McKay readers in the outlying area the Sharlotte McKay, Gary Payne, Jim ATTEND WEDDING different services and businesses at Saul, Jennifer Whittington and Terry Woods. Gerald Bedwell and Sherrie Golder their disposal here in Quitaque.

ng for several weeks a new feature School has, for the past few years

Sophomores: Ginger Anderson, Mr. Moore, who is a 1938 graduate of the Quitaque High School, is Charlene Bailey, Donna Bedwell, day morning. She is reported to be a feature story writer, and has James George, Jerry Beth Grundy, feeling fine. Her room number is worked with radio stations and Devorah McKay, Warren Merrell, newspapers as well as TV stations Freda Reagan and Brenda Whit-

10 years. During this time he has Her mother is here from Ft. Worth staying with Mr. Reed and the been employed as reporter-photo- Hutcheson, Barbara Reagan and them. The wedding was held in the

painful injury to her left leg in he has worked with a number of Tuesday night's basketball game papers in West Texas areas, workat Turkey. She had to be taken to ing on special community promo- We elected the officers. They are ng in the Tribune.

> Mr. Moore spent most of his early years in school in the Gasoline

Metzger and Mark visited her que schools in 1936. He is the son mother, Mrs. Russell Lyles in of Mr. G. B. Moore, of Denver Archer City hospital Thursday City. He stated that the past few