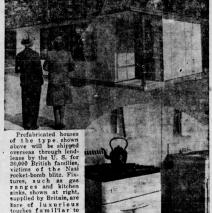

school year count of the livestock kinds and number of head for the school year 1944-45:

Calves for beef, 11 sold, 12 on hand; Evols of roll production, 2 sold, 21 on hand; Cows for milk production, 2 sold 14 on hand; Bulls—2 sold, 2 on hand.

Sows for pig production, 5 sold, 5 on hand; Evols eggs, 255 on hand; Evols eggs, 255 on hand; Evols eggs, 255 on hand; Fryeers and pullets 300 sold, 350 on hand.

Hens for eggs, 255 on hand; Fryeers and pullets 300 sold, 350 on hand.

Hens for eggs, 255 on hand; Fryeers and pullets 300 sold, 350 on hand.

College Station—The U. S. Government has announced action to demend the structure of the production and pullets and

"SUNDAY DINNER FOR A SOLDIER"

ues., Wed., June 19 & 20 Preisser, Skinnay Ennis "LET'S GO STEADY"



### Homes For Bombed Britain



## Bailey County Included In Pink Boll Worm Quarantine District of Texas

# David Border Is Killed In Action

Pic. James Jennings arrived Wednesday for a visit here with his
parents, Mr. and Mrs. Joe Jennings.
He has been overseas 20 months.
He left England May 28. After a
thirty day furlough, he will report
at Camp Dix, N. J.
Jennings reached New York Friday and his parents met him Wednesday at Lubbock.
Store Keeper 26 Joe Wickard and
e Mrs. Wickard are also here, She is
the daughter of Mr. and Mrs. Jennings.

PROGRESS NEWS

There were 47 at Sunday School Sunday. Bro. Groom was here.

Mrs. L. D. Thyton will give our next Sunady school recreational, it will be held at her home Priday, June 22.

Mrs. Velma McDorman is reported getting along nicely now. She spent several days of serious il