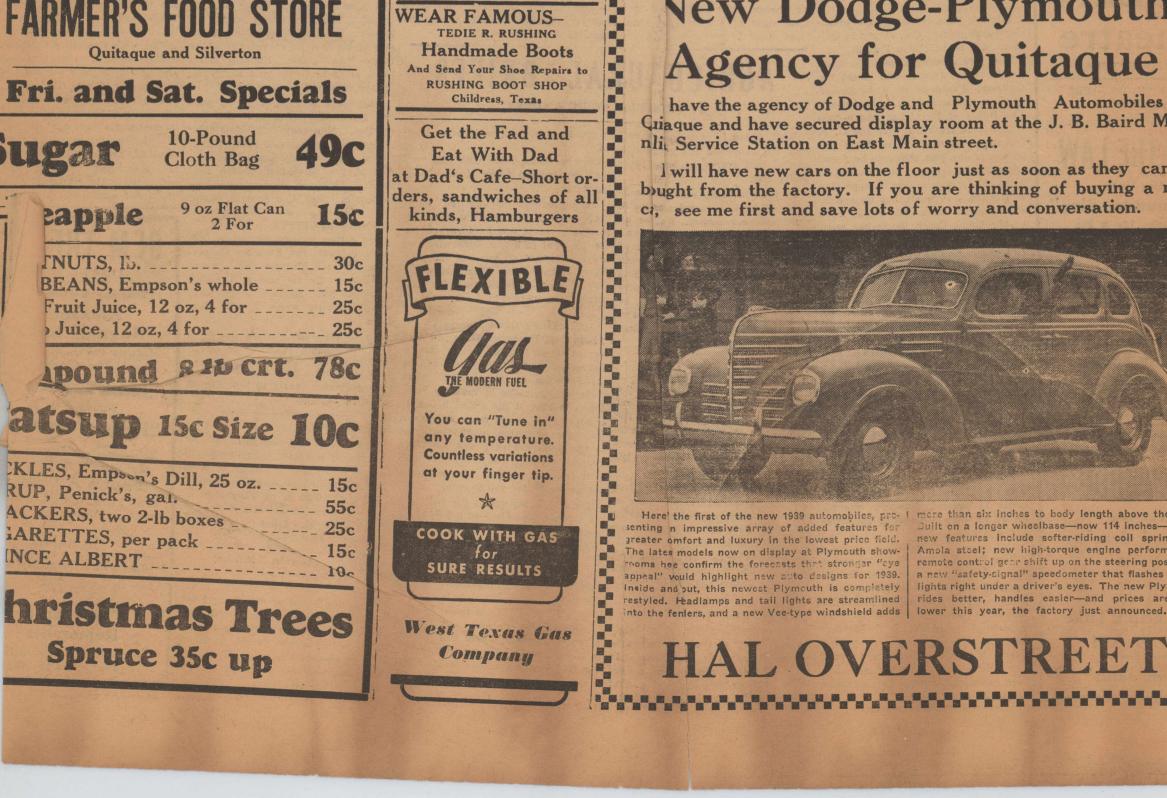

Texas, this the 30th day of Nov R. E. DOUGLAS

**New Dodge-Plymouth** Agency for Quitaque

have the agency of Dodge and Plymouth Automobiles in Guaque and have secured display room at the J. B. Baird Magnli Service Station on East Main street.

I will have new cars on the floor just as soon as they can be bught from the factory. If you are thinking of buying a new ci, see me first and save lots of worry and conversation.

more than six inches to body length above the belt Juilt on a longer wheelbase-now 114 inches-brand new features include softer-riding coil springs of Amola steel; new high-torque engine performance; remote control gear shift up on the steering post, and a new "safety-signal" speedometer that flashes traffic lights right under a driver's eyes. The new Plymouth rides better, handles easier-and prices are still