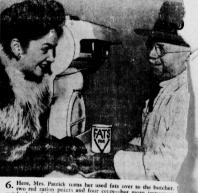

## of Lt. Joseph A. Pa where in the Pacific Get more red ration stamps, by following the simple, efficient steps worked out by home experts. The six news pictu

ere taken by the New York m to show its readers the most way to save every drop of used cooking fat and how to turn it in for four cents and two red ration points a pound.