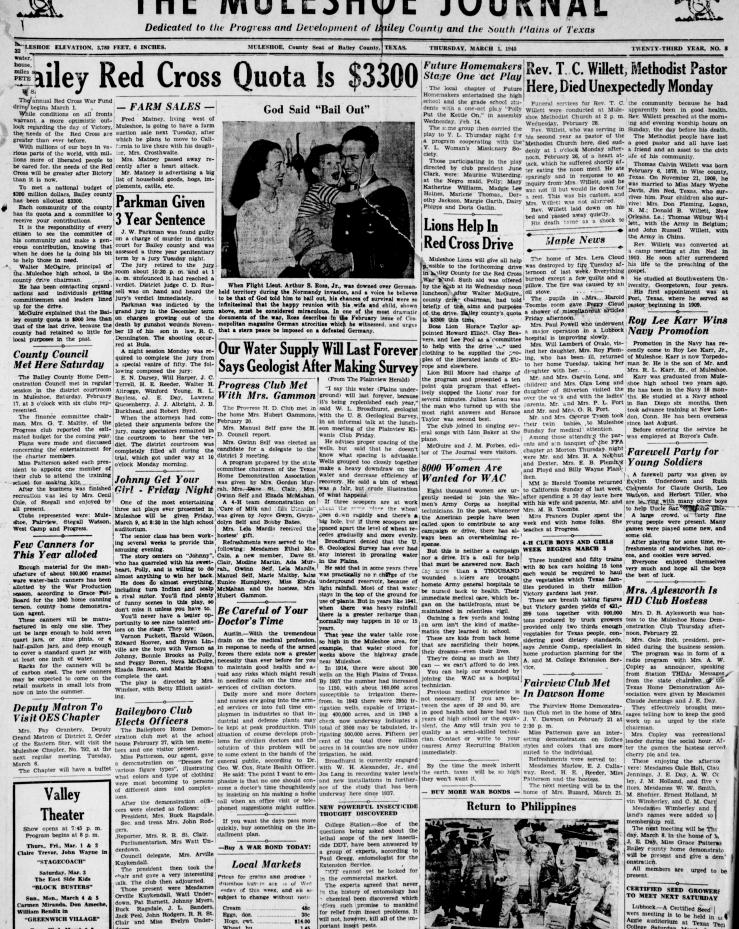

## MULESHOE JOURN

Dedicated to the Progress and Development of Bailey County and the South Plains of Texas

Saturday, Mar. 3 The East Side Kids "BLOCK BUSTERS"

GREENWICH VILLAGE"

Tues., Wed., March 6, 7 te Baxter, Thomas Mite "THE SULLIVANS"