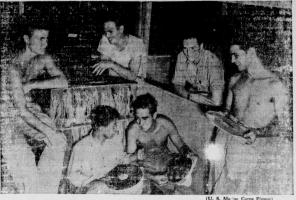

Thurs., Fri., February 22, 23 Don Ameehe in "WING AND A PRAYER"

MARINE CORPS fighter pilots are leading the air attacks on the Jap in the Southwest Pacific. Their Chance Vought Corsair F4U-1 air planes have been given increased range with addition of droppable "belly"