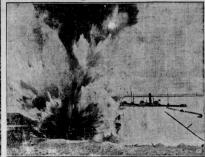

Thurs., Fri., February 22, 23 Don Ameehe in "WING AND A PRAYER"

MARINE CORPS fighter pilots are leading the air attacks on the Jap in the Southwest Pacific. Their Chance Vought Corsair F4U-1 air planes have been given increased range with addition of droppable "belly"