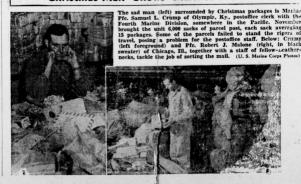

-See us for any kind Paper you require. The

MULESHOE

**JOURNAL** 

Christmas Mail 'Snows' Marines in Pacific -

Raines Hayes. Fire Controlman 2c, USN, and Mrs. Hayes came in Wednesday to visit his parents, Mr. and Mrs. W. H. Hayes. Hayes has been overseas about 3 years. This is his first trip home in 21 months. He is en route to washington, D. C., where he will be in school for the next 6 months. He has a 30-day leave and will, be here until about March 10.