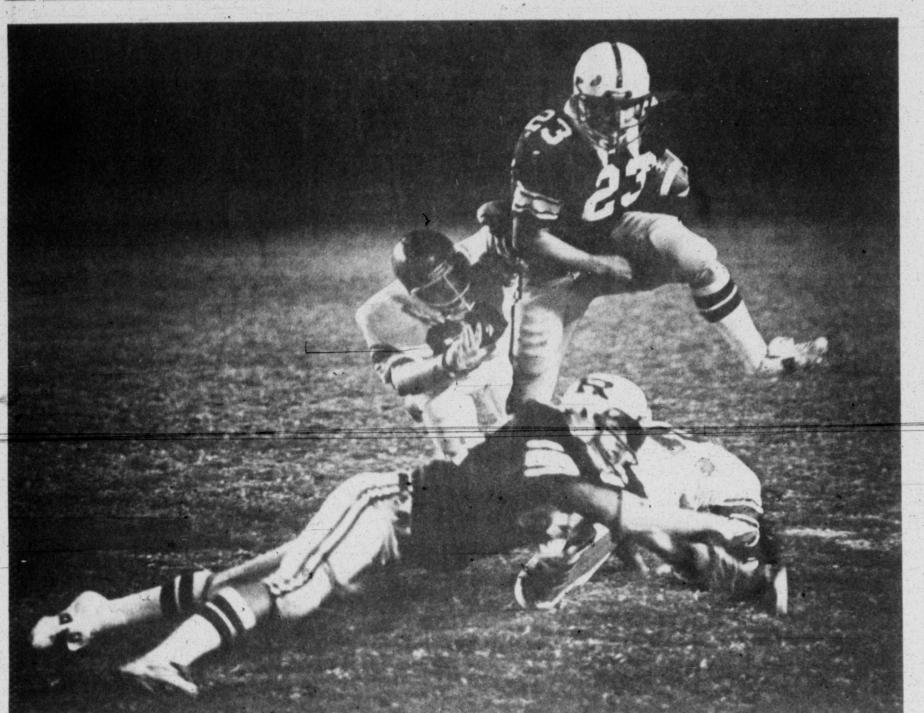

After hearing her name announced as the Lee High School Homecoming Queen, Jill Mutschler hugs a senior co-hort, Mark Solari. Miss Mutschler,

17, is the daughter of Mr. and Mrs. Joseph Fontenot, 2807 Metz Court. Lee High lost the game, 28-14, to Abilene Cooper. (Staff Photo by Mike Kardos)