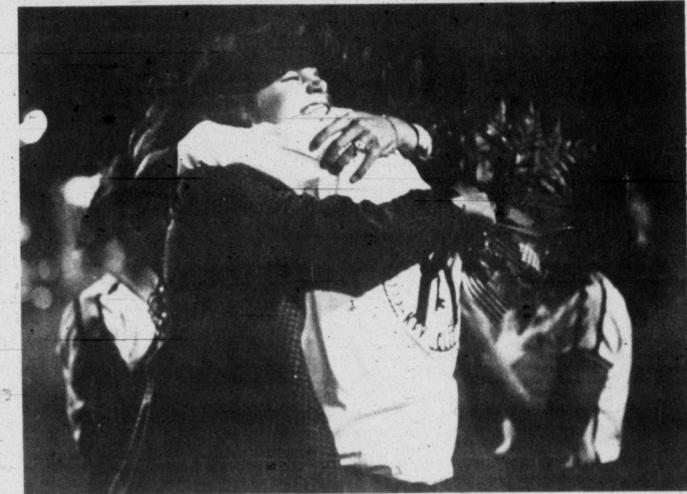

After hearing her name announced as the Lee High School Homecoming Queen, Jill Mutschler hugs a senior co-hort, Mark Solari. Miss Mutschler,

17, is the daughter of Mr. and Mrs. Joseph Fontenot, 2807 Metz Court. Lee High lost the game, 28-14, to Abilene Cooper. (Staff Photo by Mike Kardos)