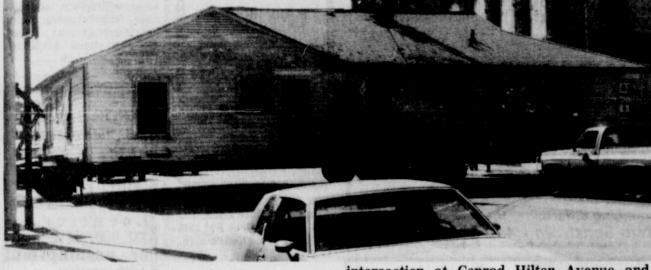

employed since 1980. Born and raised in Lubbock, he attended Cisco Junior College from 1967-1969. He has coached at

A BIG LOAD was moving through downtown Cisco Monday afternoon when the above photograph was taken around 3 p.m. The house shown was being moved across the

intersection at Conrad Hilton Avenue and Eighth Street. It was almost as wide as the street and workers had to climb on top of the house to hold utility lines and signal lights above the structure. (staff photo)