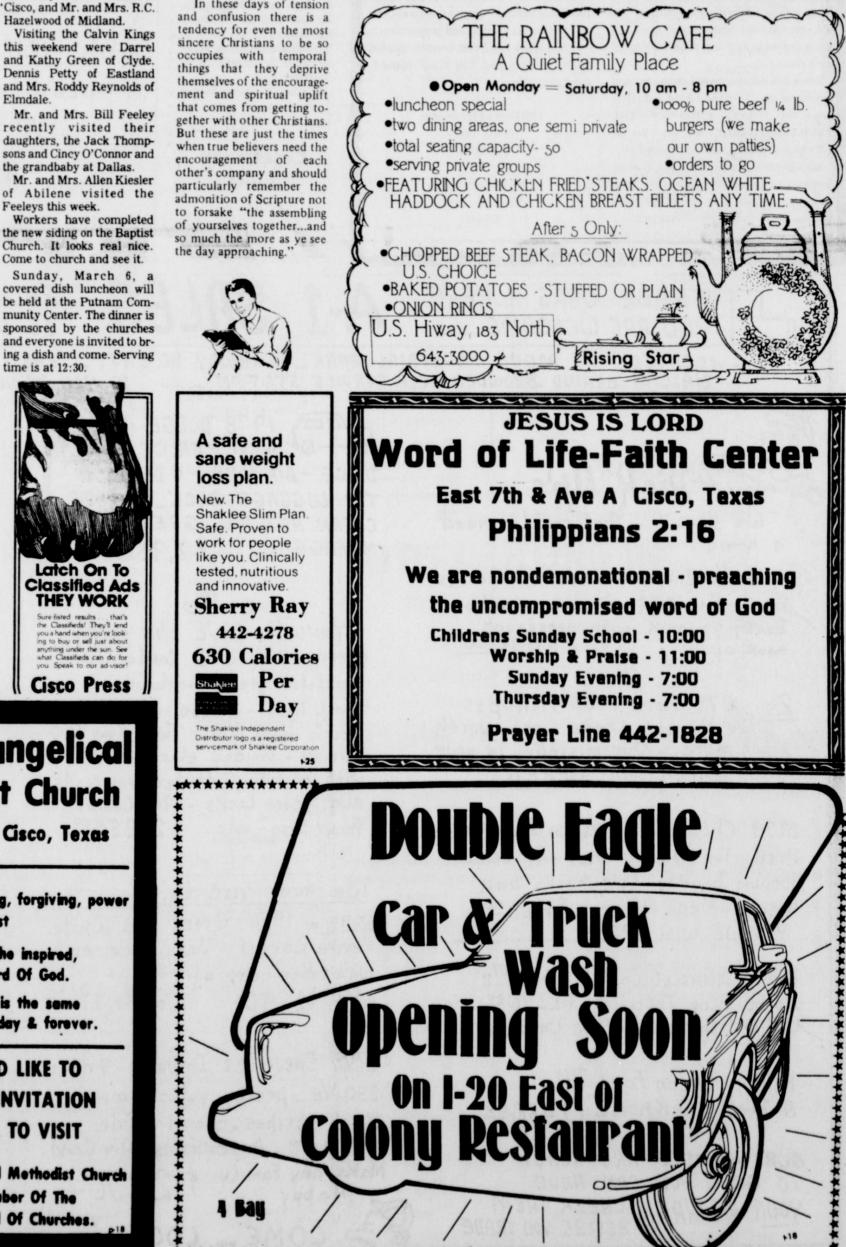

Don Loudder of Dallas spent the weekend with his mother and sister, Mrs. Carroll Loudder and Carrollyn.

> Mrs. Bertrice Murphy has gone to Dallas to her sons. C.F. Oakley, for an extended visit and recuperate from a recent illness.

Mrs. C.H. Bridges spent Friday night and Saturday with her daughter, Mrs. Bill Sipe, and family in Graham.

Mrs. J.W. Booth is visiting her son, Bert Booth, and

Mrs. Eva Crayton visited with relatives in Graham,



## Mr. & Mrs. Robert L. Sugg Will Celebrate 50th **Anniversary March 12**

Reception for their parents

on March 12, 1983 at the

Community Room, First Na-

tional Bank Evant Texas, The children of Mr. and from 2:00-4:00 p.m. Mrs. Robert Lee Sugg will host a Golden Anniversary

> All friends and relatives are invited to attend. No gifts please.





#### ple of the fine grain and sharp resolution of Kodak's technical pan film 2415. George Eastman was quite a creative genius. He

was far from the "inventor" of photography, but he was certainly in the vanguard of its development. Like Henry Ford, Eastman had a dream. And, like Ford, he worked hard at making it a reality.

This 50X magnification of a

woman's eye is a dramatic exam-

It's not surprising that Eastman Kodak continues to lead the industry in photographic development. Throughout this century, Kodak has shown its dedication to improving the art and science of photography. Now, on the heels of the company's new line of Disc cameras, come several additional announcements.

\*For the home-darkroom enthusiast, Kodak's new book, "Quality Enlarging with Kodak B/W Papers," is a mu