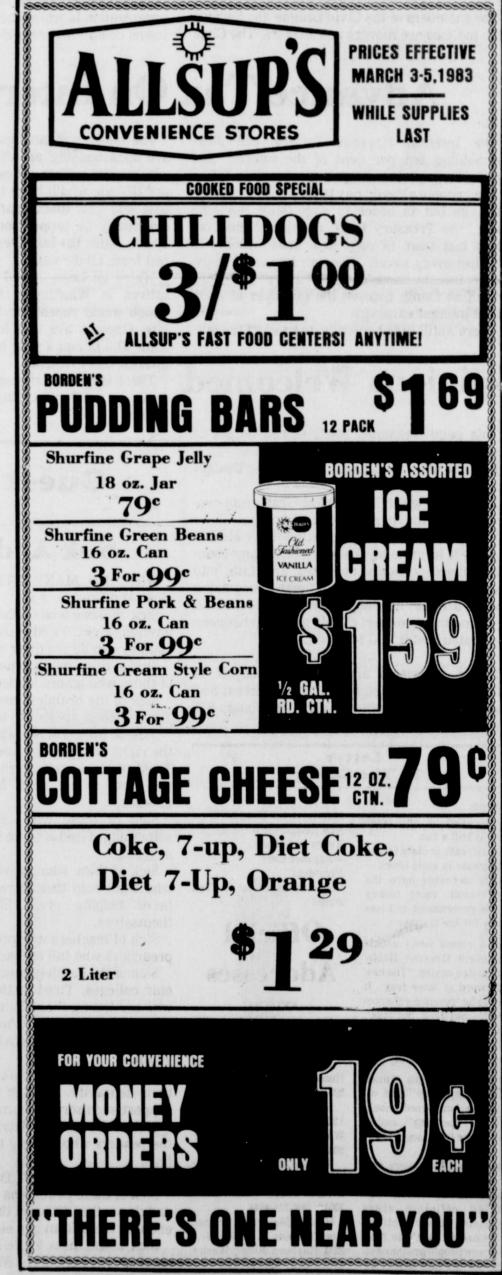

abandoned county roadway in precinct 1 by Gayle Carey. ·Agreed to hold a public hearing on the county personnel policy relating to employment of more than one immediate family member.

•Granted a request by the county auditor to destroy certain outdated papers.

·Passed a two year bond and pledge contract for the county depository.

•Approved te replastering of cracking walls in the county courthouse.

·Approved the loan of duplicating supplies and equipment to the American Association of Retired People (AARP).

•Approved the routine bills and accounts as presented at the meeting.

•Approved for the County Auditor's Association to attend a seminar for filling out reports on Unemployment, Workman's Compensation, and Group Health Insurance to be held by the Texas Association of Counties.







Survivors include two sons, Jack of Monahans and Jim of Abilene; two daughters, Mrs. Ray (Bonnie Sue) Solomon of DeLeon and Mrs. Ray (Melinda Beth) Bailey of Cisco; a brother, John of Cisco; four sisters, Mrs. Ila Stuard, Mrs. Jack Farleigh, Mrs. Tommie Smith and Mrs. Wennie Ben Wood, all of Cisco; six grandchildren; and 11 great-grandchildren.

He was preceded in death by his wife, one brother and one sister

Pallbearers were Dee Wilson, M.D. Lee, John Penn, Scott Bailey, Tom Hart and Bill Jacobs. Three honorary pallbearers were Neal Moore, Red Owens and Gordon Strawn.

Services For Lorena Cogburn Cisco were at 2 p.m. Monday Are Held

Funeral Services for Lorena (Midge) Cogburn, 76, of San Angelo, were at 2 p.m. at Johnson's Funeral Home. Rev. Marianne Bowers, pastor of the Unity of S