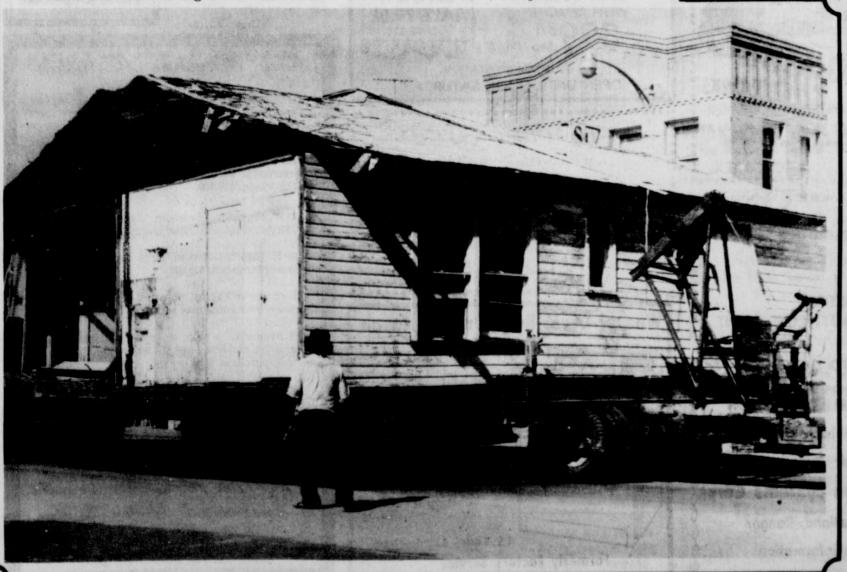

employed since 1980. Born and raised in Lubbock, he attended Cisco Junior College from 1967-1969. He has coached at

A BIG LOAD was moving through downtown Cisco Monday afternoon when the above photograph was taken around 3 p.m. The house shown was being moved across the

intersection at Conrad Hilton Avenue and Eighth Street. It was almost as wide as the street and workers had to climb on top of the house to hold utility lines and signal lights above the structure. (staff photo)