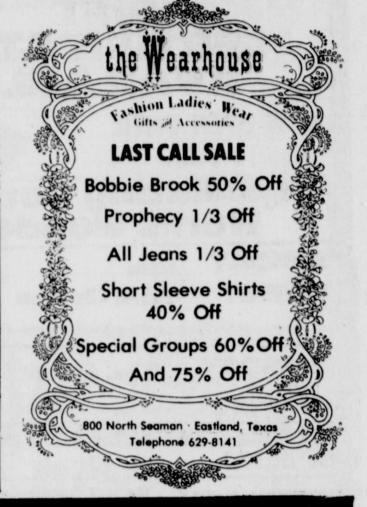

s Experience Each

No Tranquilizers Used

From Spur: Virginia Williams.

From Jacksonville, Texas: Mr. and Mrs. Ross Rogers. Lee Robertson and Kim.

Mark McElreath.

From Houston: Mrs. Norma From Big Spring, Texas: Mr. and Mrs. Clyde Williams

Pro Line Clubs, Bags and Mrs. Ozzie Maddux, Jason and Aaron. Balls.

Saturday night meal and Long drive closest to the

and La Roy. From Ft. Worth: Dana and

pin will be held each day. All types of Bic pens, Black, Blue, Red and more available colors, of all sorts and types, available at Eastland Tele-

Two-Man

**Scramble** 

August 18 and 19.

enter the scramble.

Lone Cedar Country Club's

Annual two-man scramble

will be held this week-end.

Seventy-two teams across

Prizes to be awarded are

Festivities will include a

the area are expected to





# JAMES W. RATLIFF **REALTOR-BROKER**

**OFFICE 647-1260** 

**HOMES-RANGER** 

three bedroom, two full baths, central heat and air, very nice kitchen, butcher-block top on cabinets, dishwasher, cook top, covered patio, insulated throughout. You would be the firstowner, let us show you

Brick three bedroom, one and half baths, approx. 1,750 sq. ft., central heat and air, carport, fenced back yard with two storage buildings. This house is on three lots with five lots back across the alley fenced with workshop and garage, twenty one pecan and fruit trees.

Two story three bedrooms three full baths, living room. dining room, **SOLD**, green house, washer and dryer, large t **SOLD** gerator, all room air conditioners go with this house, corner not on Pine Street. Pric-

Three bedroom, one