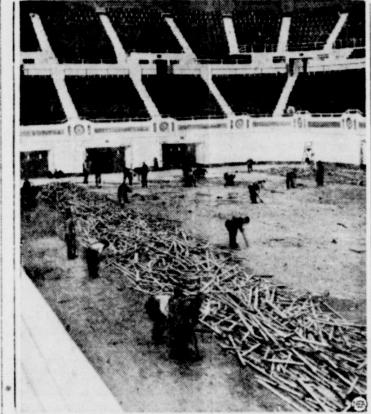

G. O. P. 'Platform's' Under Way

Political oratory soon will resound through Cleveland's public hall, but just now the huge auditorium echoes to the beat of hammers. These carpenters busily tear up planks preparato laying 30,000 square feet of new maple flooring for the republican national convention opening June 9. To complete the task swiftly, two shifts of carpenters, 50 to a shift, are employed. The scene above pictures the rear of the main arena of the huge hall, expected to seat 15,000 at the conclave. Preparation of the auditorium is a