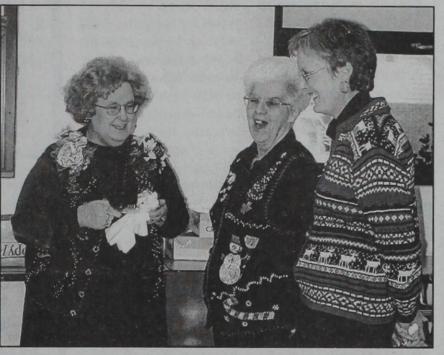

#### Retirement reception

Virginia Bowers, Jane Rudd, and Lenda Trussel share a few laughs during a recent reception held in honor of Miss Bowers at the Dillman Cafeteria. She retires from Muleshoe I.S.D. after serving over 32 years. She is currently serving as librarian at Dillman Elementary.