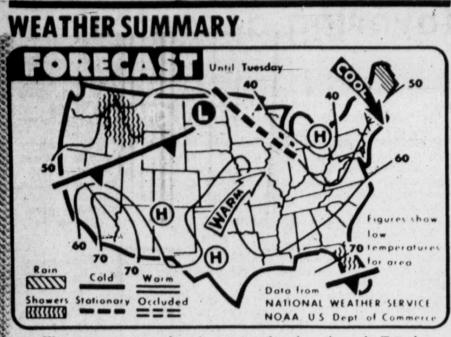

Warm, sunny weather is expected today through Tuesday morning for most of the nation. Scattered showers are forecast for the nothern Rockies and Florida. (AP Laserphoto Map)

A scattered to broken band of cloudiness extending from the mid-Atlantic States southwestward to the Central Gulf States is seen in today's satellite cloud photo, recorded about 3 a.m. The remainder of the nation is cloud-free except for scattered clouds over the northern Rockies. (AP Laserphoto)