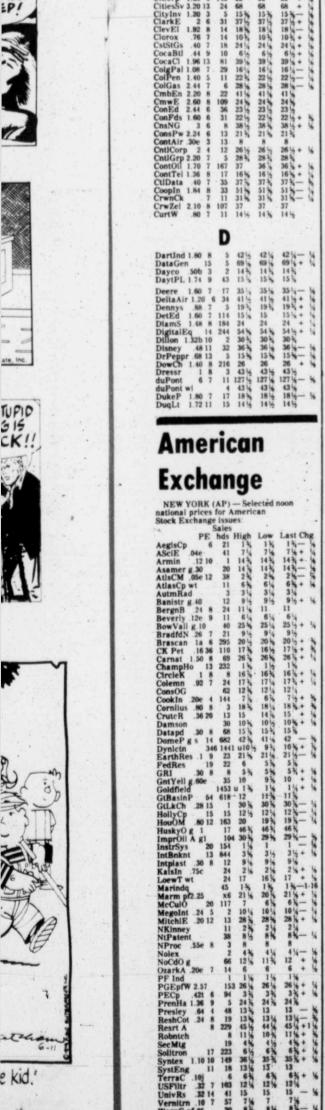

of reckoning. The same pertains if you borrow more than you can comfortably repay

If reality is indeed here it might mean a lowering of lifestyle for some Americans, but the chances are high that it will be for only a short period of time, perhaps a year or two, say the economists

In that time, they say, prices (including the price of money) should react to the lessened demand and begin falling.

How far? Not back, they say, to the good old days, whenever they were, but far enough back to find more stability than exists now. A stability based on stricter adherence to economic law

And stability is a quality most Americans are likely to savor after experiencing an expansion gone sour, along with some of their dreams.



Dear Dr. Solomon: My uncle has has prescribed a stimulant for my 8-



officials.

The theft of a camera valued at \$300 was reported, police said. Dr. Henrie E. Mast, 1600 W. Kansas Ave., report-

ed the theft, according to officials. Wayne Kirkpatrick, 718 W. Louisiana Ave., reported the theft of a camera, a 12-gauge shotgun and a watch, police said. Partial value of the items is estimated at \$229, according to police reports.

A burglary was reported by Shirley Wilson, 3700 block of Club Drive, according to police reports. Various household items of an unknown value were taken, police were told.

### Odessan elected

EL PASO - Fred C. Gage of Odessa was elected Saturday to the post of regional vice president of the Texas Association of Realtors.

Election of the former Odessa mayor and vice president of the Odessa Chamber of Commerce took place at the t