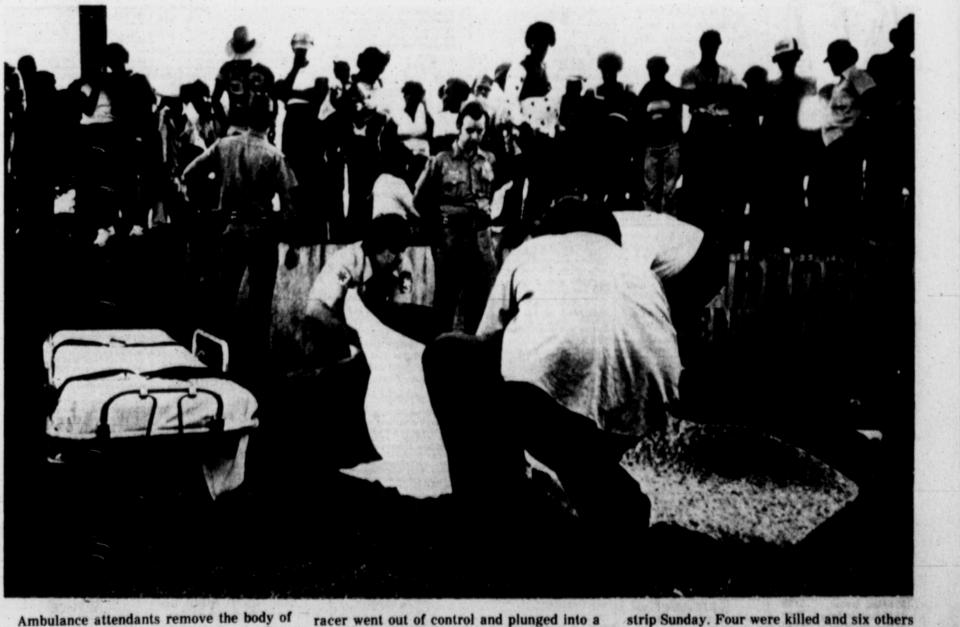

out of control and crashed into spectators, killing four and injuring six at a drag strip in this Dallas suburb.

Dallas County deputy sheriff David Johnson said a the car driven by D.C. Thomas, 35, slammed into a group of about 100 spectators Sunday who were standing in a prohibited zone at the edge of Yello Belly Drag Strip. Thomas suffered lacerations on his arm.

Johnson said the case will be referred to the Dallas grand jury.

Of the six injured, one was listed in serious condition and the others infair condition.

racer went out of control and plunged into a one of the four victims killed when a drag

strip Sunday. Four were killed and six others were injured. (AP Laserphoto)

row of spectators at a Grand Prairie drag

Stream is so fickle there's no After three failures, including





PAGE 2D















CAL

| WORK                                                                                                                  | sunken living area. Sequestered Master.<br>landscaped & sprinkler Sys. Financing<br>available                                                            |
|-----------------------------------------------------------------------------------------------------------------------|----------------------------------------------------------------------------------------------------------------------------------------------------------|
| TO KEEP busy we need individual listings. If<br>you would like to have a knowledgeable.                               | SPARTAN-Energy mizer home w/ther-<br>insulated doors, 2 liv. areas, 3/2, w/fireplace \$55,10