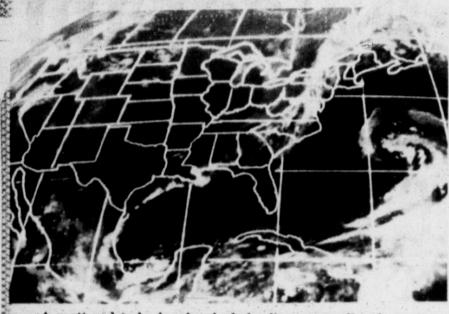

Warm, sunny weather is expected today through Tuesday morning for most of the nation. Scattered showers are forecast for the nothern Rockies and Florida. (AP Laserphoto Map)

A scattered to broken band of cloudiness extending from the mid-Atlantic States southwestward to the Central Gulf States is seen in today's satellite cloud photo, recorded about 3 a.m. The remainder of the nation is cloud-free except for scattered clouds over the northern Rockies. (AP Laserphoto)