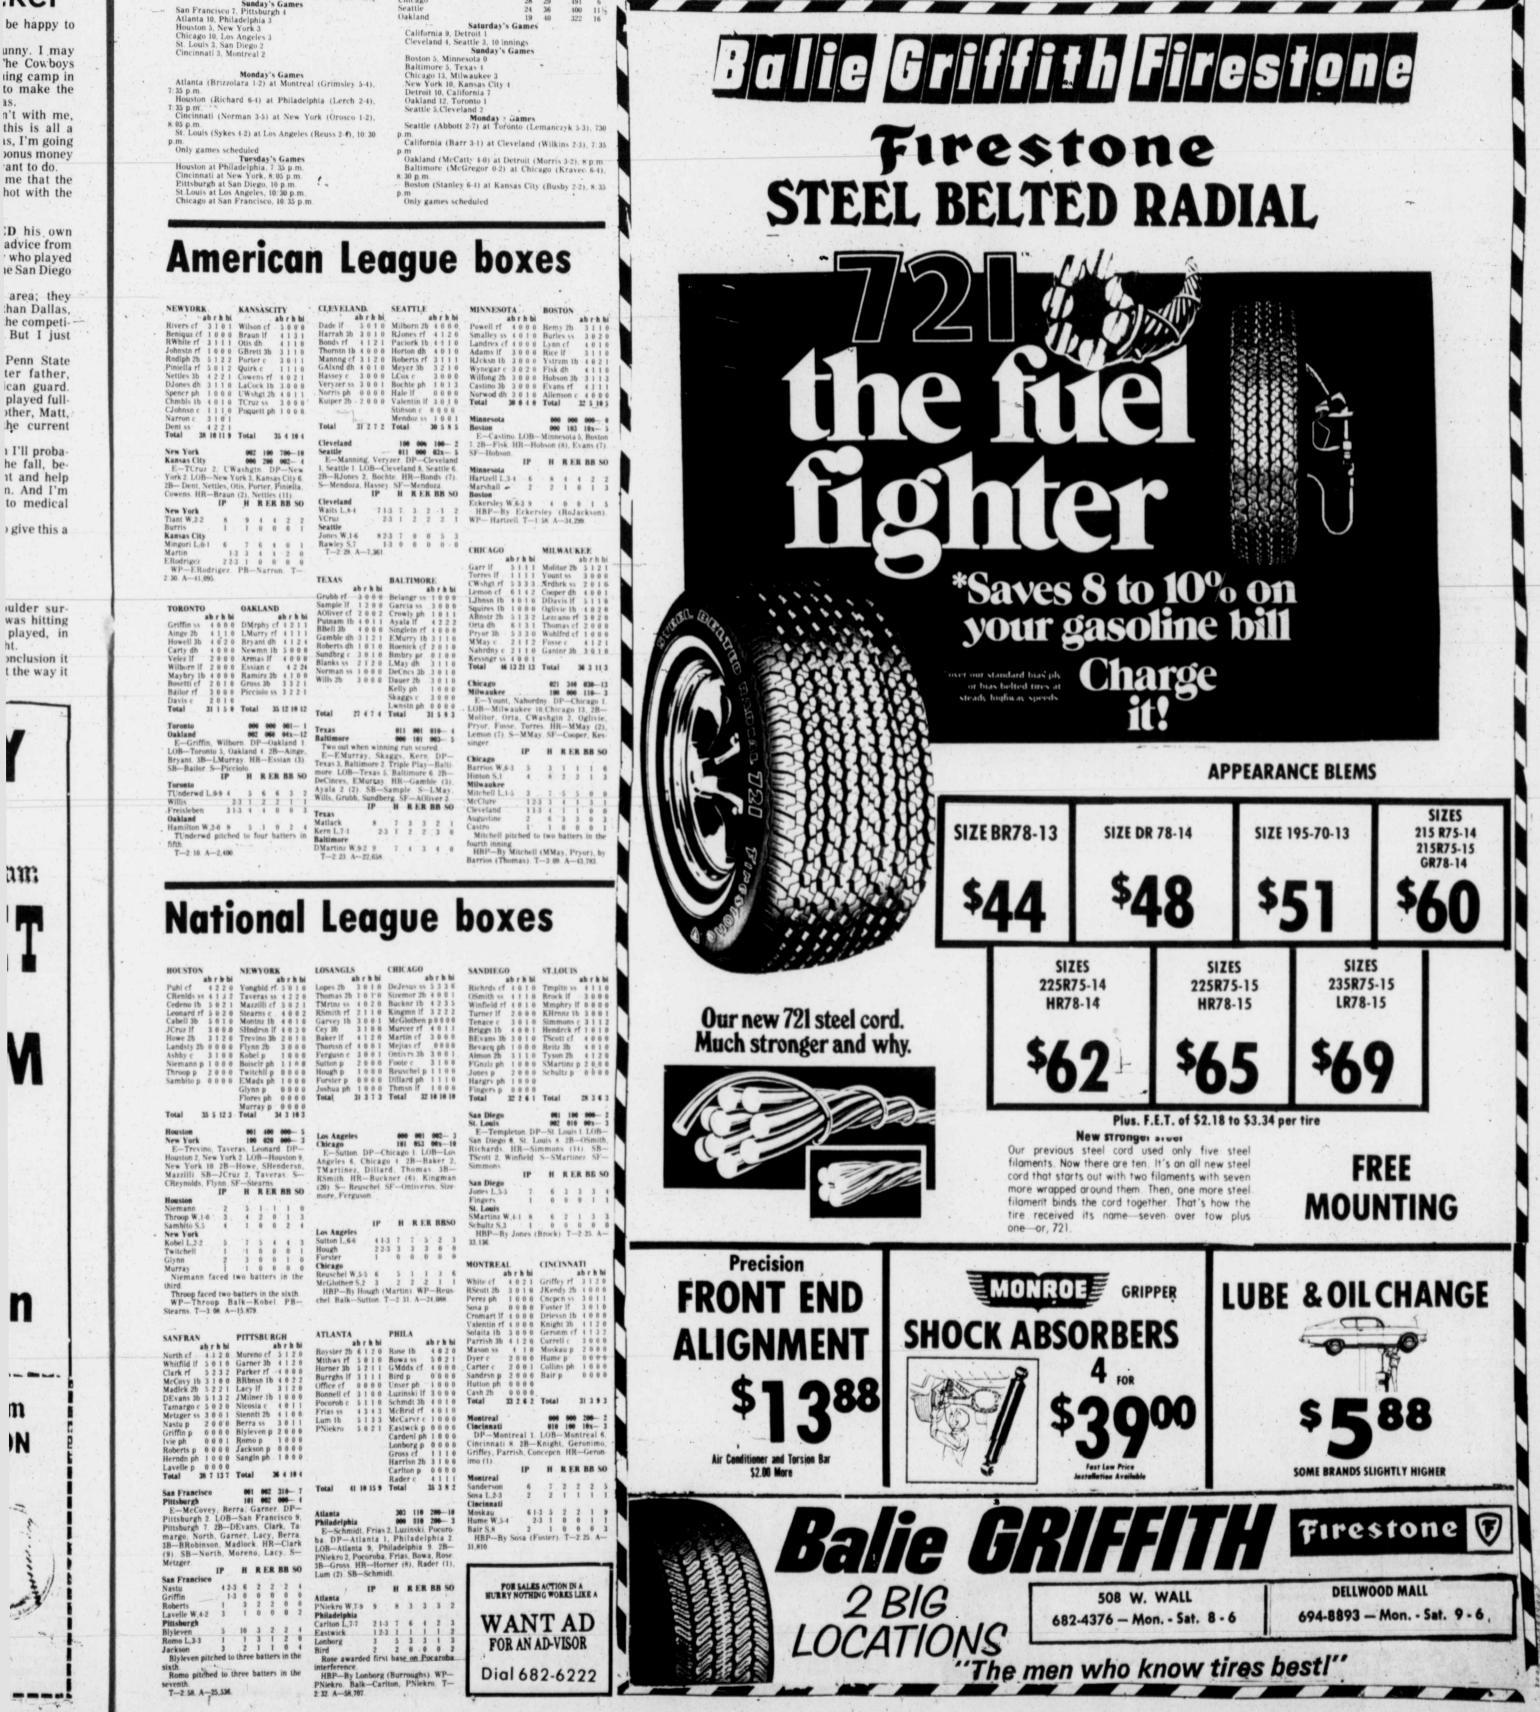

ok an 8-1 victory on Mike Gliratsis' pitching.

First baseman Jose Barrios slammed a three-run homer in the first inning, and second baseman Ken Barton whacked a grand slam homer in the eighth, his eighth circuit blast of the season.

The victory was Shreveport's third straight over Arkansas in the series.

In other Texas League games Sunday, Midland beat San Antonio 3-1, Jackson beat Tulsa 3-0 and Amarillo swept a doubleheader from El Paso, 4-0 and 2-1.

Shreveport's victory actually dropped Arkansas a half-game behind Jackson, despite Arkansas' slim percentage lead at the top of the Eastern Division.

Midland's victory allowed it to move to within a game of San Antonio in the Western Division.

Greg Harris scattered six hits en route to his shutout victory in Jack son's win over Tulsa.











922

R

g

CTN.

9

うるの

nplete

and ed.

DEL

CR

99



## The Midland Reporter-Telegram

#### **MONDAY, JUNE 11, 1979**

### **GENERAL NEWS**

CLASSIFIED

PAGE 1D



Midlanders should be on the look-out for strange machinery lurking in the weeds of their back yards. Those rusty lawnmowers

and garden tools getting overgrown as a result of recent rains may take on the menacing appearance of this decrepit Model A Ford.

which rests in a field in south Midland. (Staff Photo by Bruce Partain)

### Stella Taylor defeated by sea for third time

foot waves, Stella Taylor prayed for strength during her third

"Please, dear God, help me through this night," she plead-

swimmer from Fort Lauder-

# Debate on draft to open this week

WASHINGTON (AP) - Congress' first major debate this yea