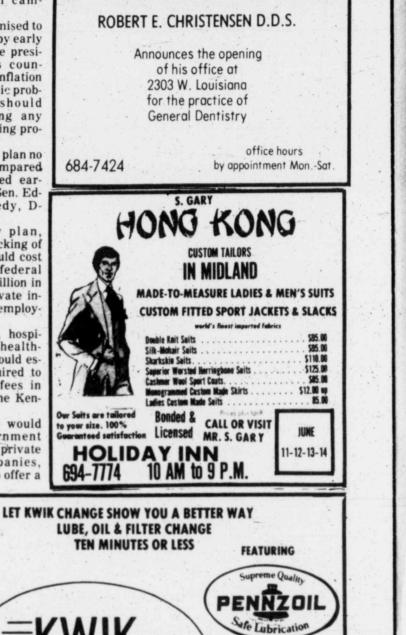

ter had promised to

- illnesses; said the

Some benefits for

The president's plan no doubt will be compared with one proposed earlier this year by Sen. Edward M. Kennedy, D. Mass.

The Kennedy plan, which has the backing of labor groups, would cost \$28.6 billion in federal funds and \$11.4 billion in payments by private industry and its employees

All physicians, hospi-tals and other healthcare providers would essentially be required to negotiate their fees in advance under the Kennedy plan.

The plan also would give the government tight control over private insurance companies. requiring them to offer

We Also Do

FOREIGN CARS

MOTOR HOMES





Want to sell, buy, trade, rent? WANT ADS work fast. 682-6222

Americans to assure that cials have labeled the senator's plan as politicSEC1





OTHER BRANDS

685-1302

## More than 60 blazes being battled

#### By REYNOLDS R. RAST **Associated Press Writer**

Exhausted California firefighters toiled in record 100-degree temperatures as furnace-like winds raced through tinder-dry brushy canyons and whipped up more than 60 weekend fires that devoured at least 70.000 acres.

### Selection of Henley jury to continue

CORPUS CHRISTI, Texas (AP) - Lawyers resume the cat-and-mouse game of jury selection today in the retrial of Elmer Wayne Henley, accused in six of 27 deaths that were part of a sex-torture spree in the Houston area during the two years before 1973.

Henley was 18 when he told police he shot and killed a 33-year-old electrician, touching off a grisly search that eventually turned up the bodies of the 27 young people slai