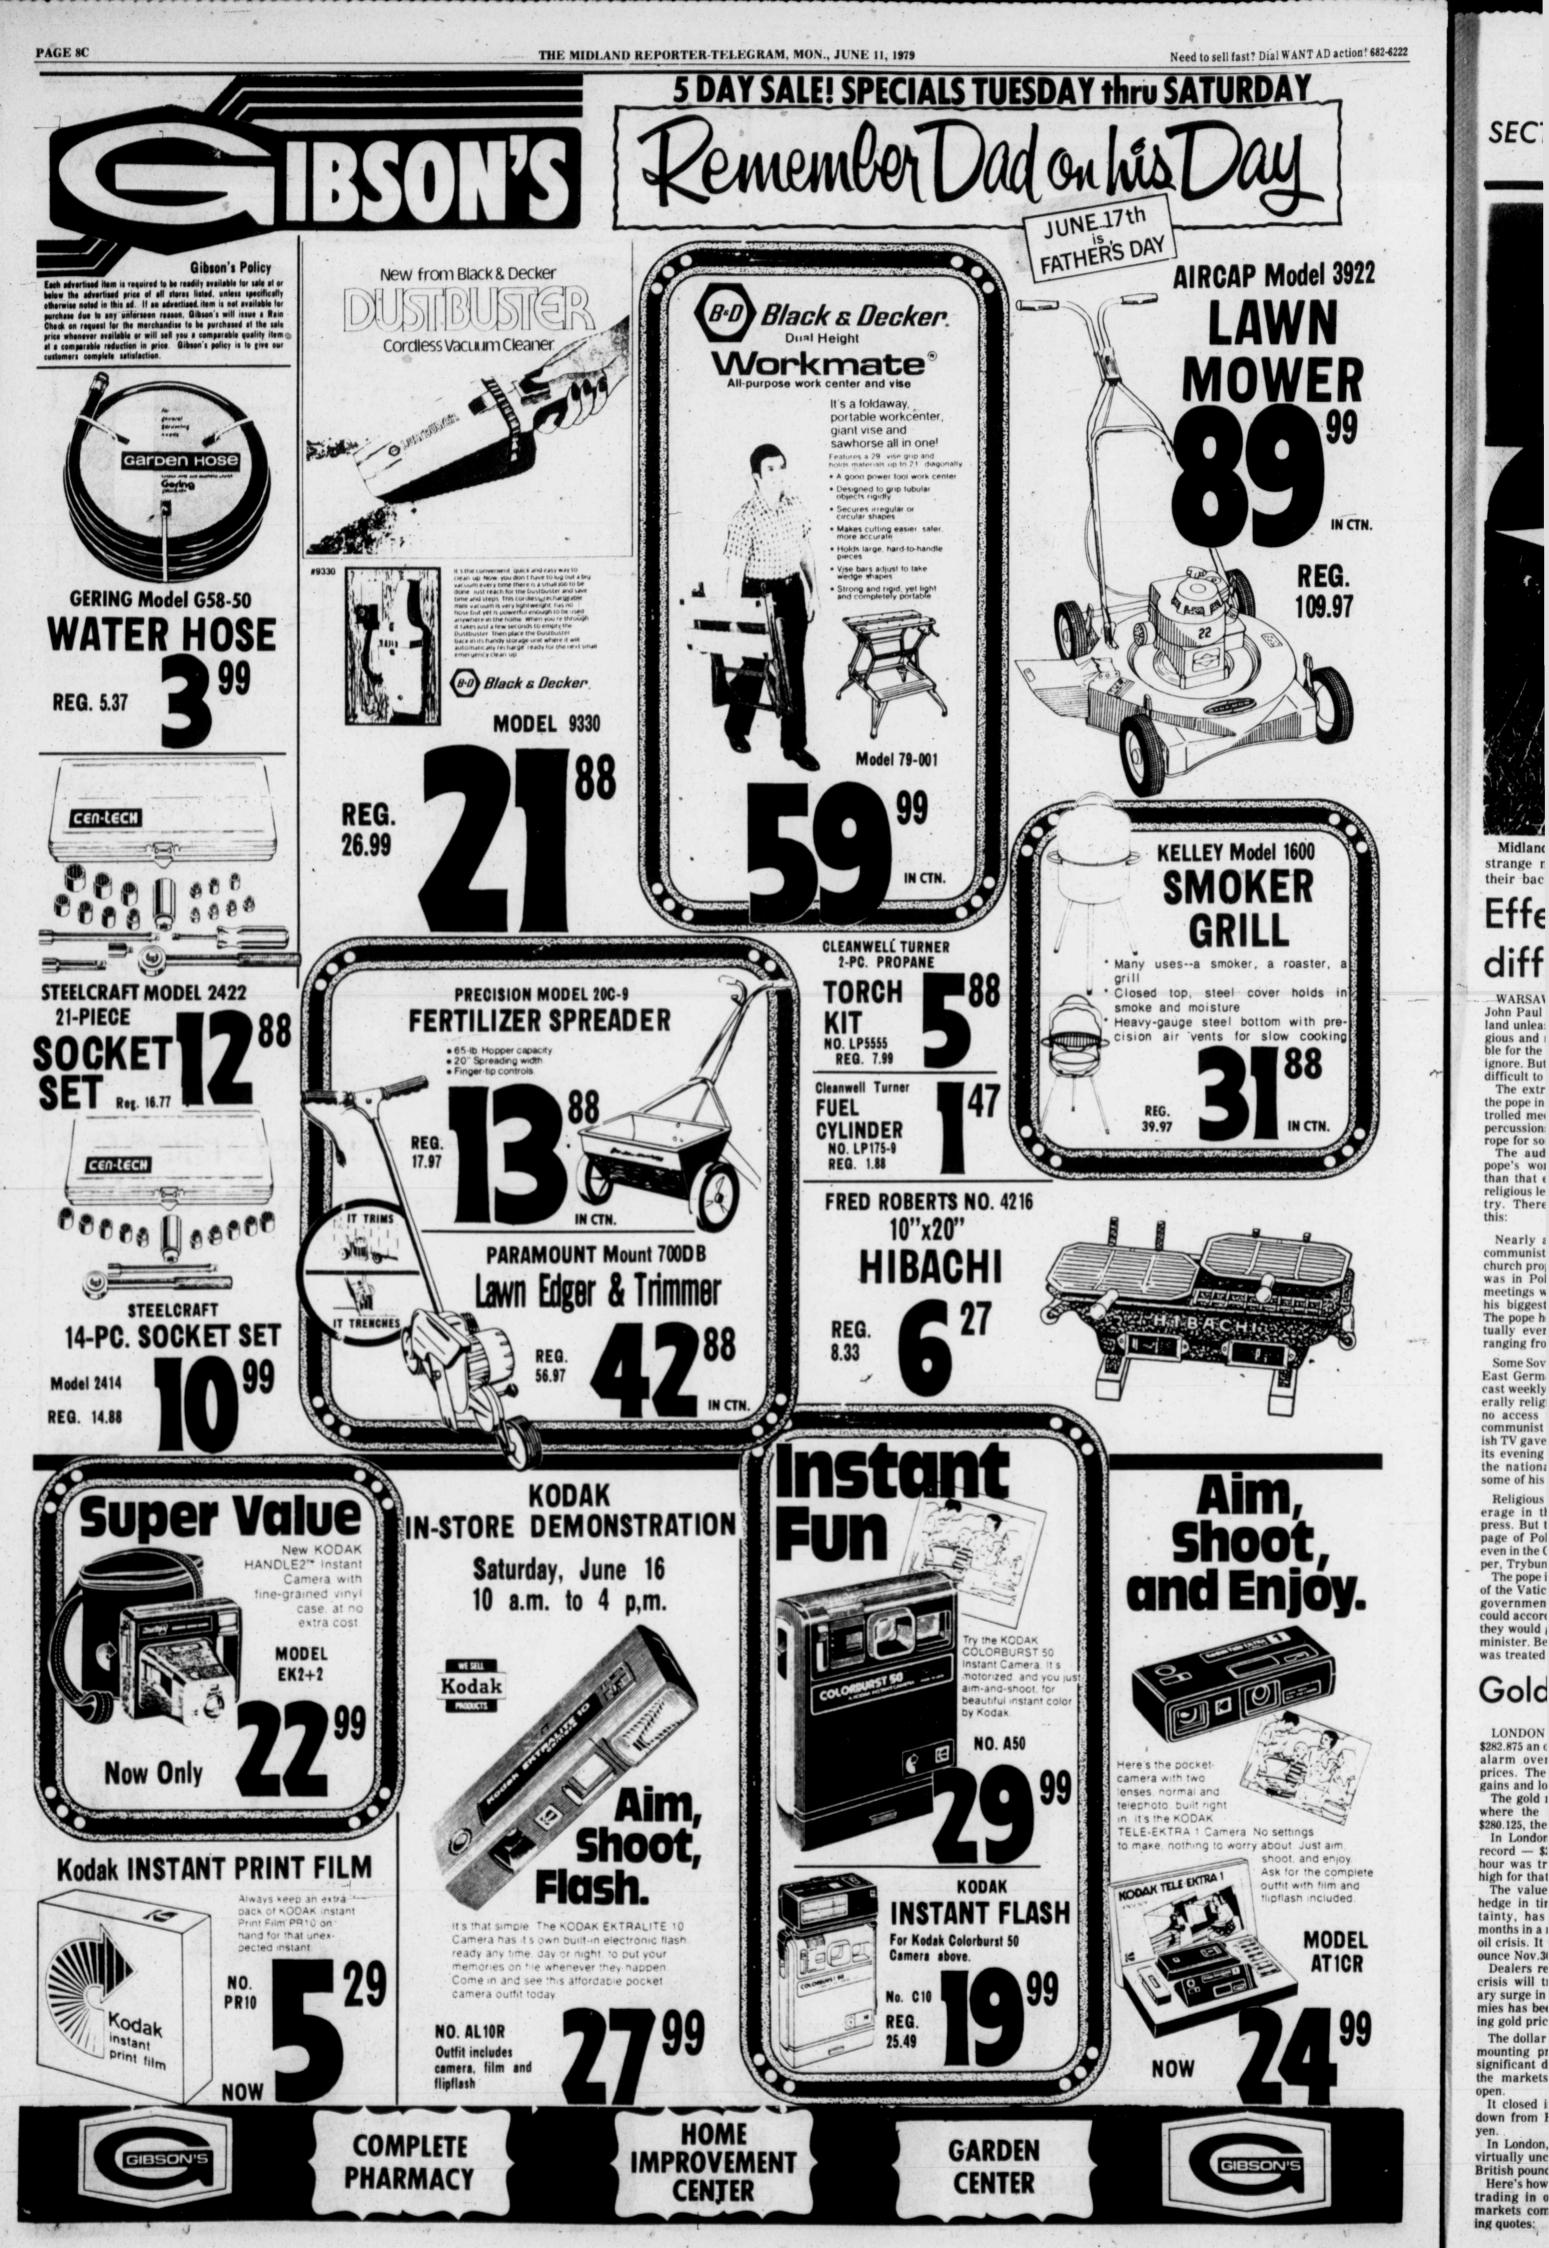

n 8-1 victory on Mike Gliratsis' pitching.

First baseman Jose Barrios slammed a three-run homer in the first inning, and second baseman Ken Barton whacked a grand slam homer in the eighth, his eighth circuit blast of the season.

The victory was Shreveport's third straight over Arkansas in the series.

In other Texas League games Sunday, Midland beat San Antonio 3-1, Jackson beat Tulsa 3-0 and Amarillo swept a doubleheader from El Paso, 4-0 and 2-1.

Shreveport's victory actually dropped Arkansas a half-game behind Jackson, despite Arkansas' slim percentage lead at the top of the Eastern Division.

Midland's victory allowed it to move to within a game of San Antonio in the Western Division.

Greg Harris scattered six hits en route to his shutout victory in Jack son's win over Tulsa.











922

R

g

CTN.

9

うるの

nplete

and ed.

DEL

CR

99



## The Midland Reporter-Telegram

#### **MONDAY, JUNE 11, 1979**

### **GENERAL NEWS**

CLASSIFIED

PAGE 1D



Midlanders should be on the look-out for strange machinery lurking in the weeds of their back yards. Those rusty lawnmowers

and garden tools getting overgrown as a result of recent rains may take on the menacing appearance of this decrepit Model A Ford.

which rests in a field in south Midland. (Staff Photo by Bruce Partain)

### Stella Taylor defeated by sea for third time

foot waves, Stella Taylor prayed for strength during her third

"Please, dear God, help me through this night," she plead-

swimmer from Fort Lauder-

# Debate on draft to open this week

WASHINGTON (AP) - Congress' first major debate this year on