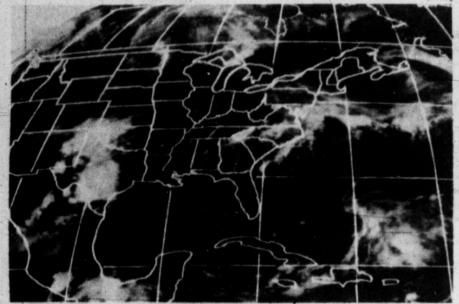

Today's satellite cloud picture, recorded at 3 a.m., shows clouds associated with thundershowers over most of Texas and the southern Rockies. A layer of thick to thin clouds also covers much of the East, while the remainder of the country is clear. (AP Laserphoto)