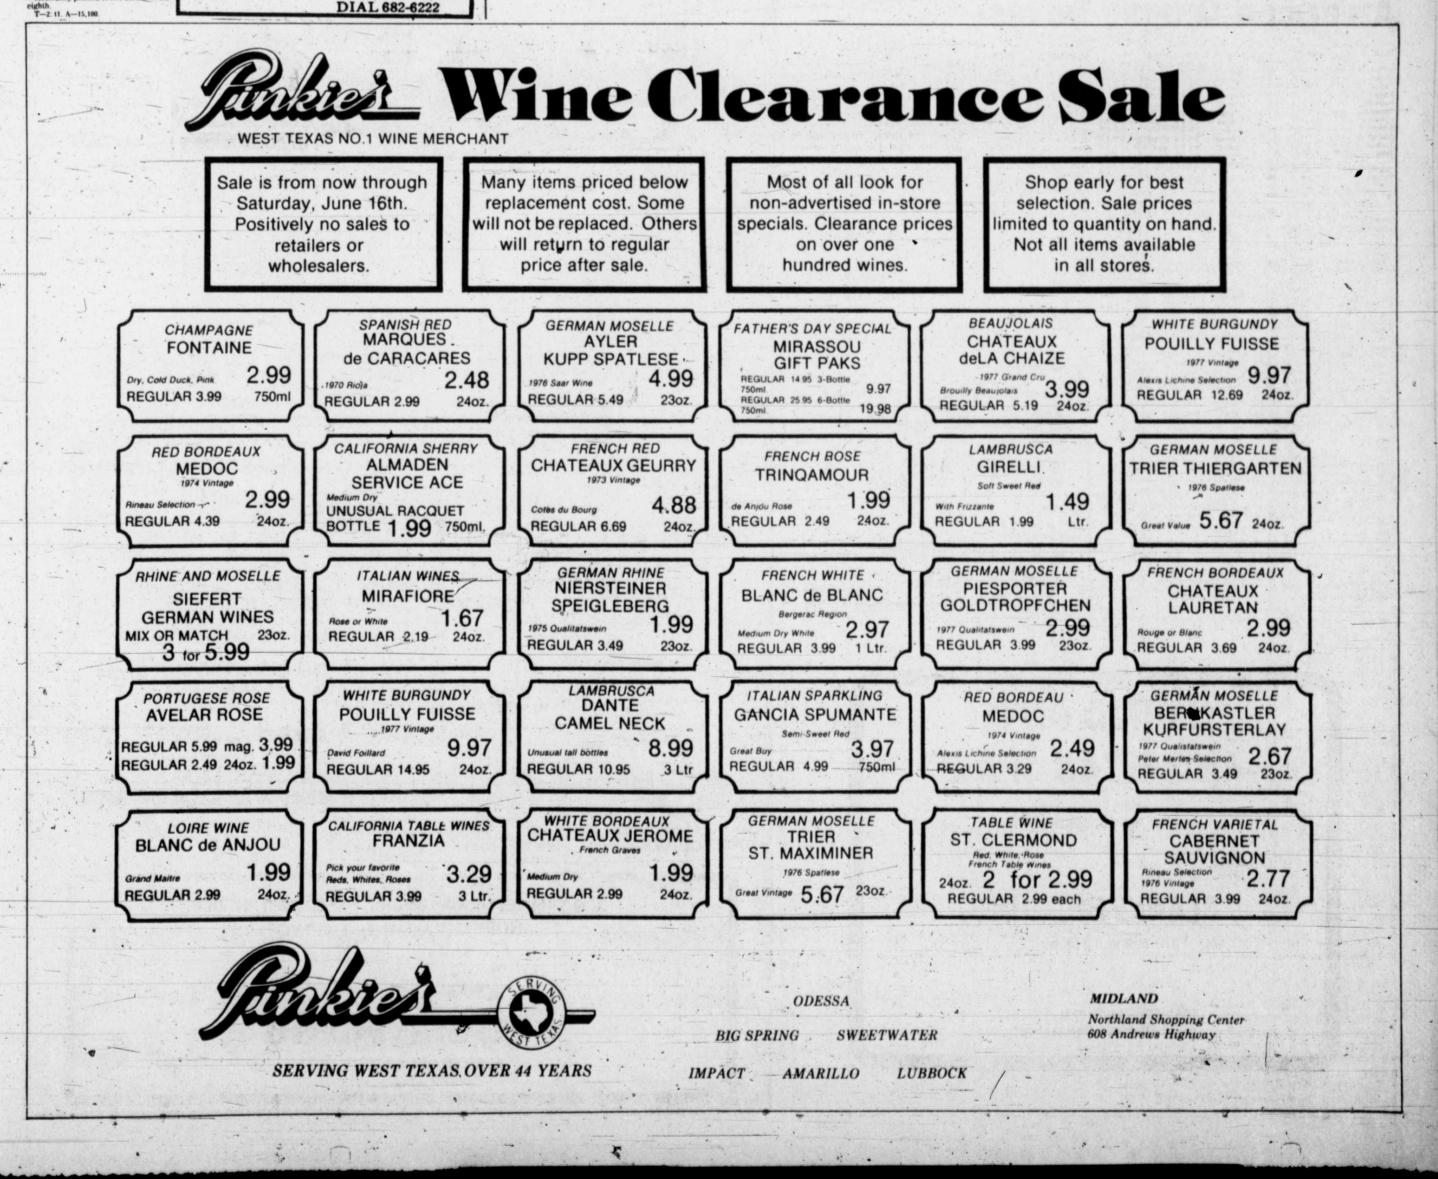

Romo
 2.1-3
 3
 1
 1
 1
 2

 Jackson
 2.3
 0
 0
 0
 0
 0

 Kison W.2-1
 1
 1
 1
 0
 0
 0
 0

 T-3: 27. A—6438.
 T
 1
 0
 0
 0
 0
 0
 EGO abrhbi sef 1011 
 scr
 1011

 ss
 3110

 idrf
 311.2

 lf
 1020

 j3b
 3000
 CINCINNATI HOUSTON 3b 0 0 0 0 Borbon p 0000 Total 32070 32 0 7 0 Total HR-JCruz (4). SB-Collin Cincinnati 0 0 1 0 0 2 Houston Williams W,2-1 9. T-2:07. A-25, 153. d). T-1:57. 7 0 0 3 UNUSED ITEMS ARE QUICK SOURCE OF EXTRA CASH! SELL 'EM WITH A WANT AD!





Now you can fly Southwest nonstop between Midland/Odessa and Austin. No stopover in Dallas.

That shaves at least 55 minutes off your trip. And leaves more time to get your business done. For more information and reservations, call 563-0750 and talk to someone who loves you!



### **NO BETTER AIRLINE** FOR LOVE OR MONEY.



PAGE 4D

## SPORTS SCRATCHPAD **Connors** spooks ghost from past

Jimmy Connors met a tennis ghost from the past Thursday and hastily banished it from his path, reaching the third round of the French Open with a quick 6-1, 6-1, 6-4 win over India's Ramesh Krishnan, 17-year-old son of Ramanathan Krishnan who used to delight the fans with his artistry in the '60s. Gilles Moretton, a tall blond 21 year-old Frenchman, became the first player to eliminate a seed when he swept past Jose Luis Clerc, seeded 13th, 6-4, 6-2, 6-3. Vitas Gerulaitis swept past Brad Rowe 6-4, 6-1, 6-2. Harold Solomon won over Pascal Portes 6-2, 6-1, 6-1...

American Chris Evert Lloyd stroked her way to a quick 6-3, 6-3 win over Laura Dupont between rain showers to reach the third round.

A state commission reaffirmed