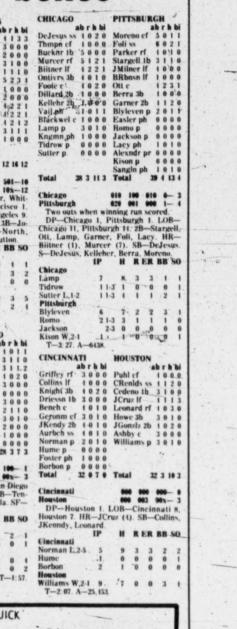

TMrinz ss Clark rf 6 0 3 1 TMrinz sr McCovy 1b 5 1 1 0 Rismith rf PITTSBURGH ss 2000 rf 3100 rf 1110 lb 5231 4-2 2 1 000 501-10 701 10x-12 aster, Whit-Francisco 1. s Angeles 9. sB-North, ER BB SO Chicago 
 Chicago
 I amp
 7
 N. 3
 1
 1

 Tidrow
 11.3
 1
 0
 0
 0

 Sutter L.1-2
 11.3
 1
 1
 2

 Pittsburgh
 Bilyleven
 6
 7
 2
 2

 Romo
 2.1-3
 3
 1
 1
 1
 2

 Jackson
 2.3
 0
 0
 0
 0
 0

 Kison W.2-1
 1
 1
 1
 0
 0
 0
 0

 T-3: 27. A—6438.
 T
 1
 0
 0
 0
 0
 0
 EGO abrhbi sef 1011 
 scr
 1011

 ss
 3110

 idrf
 311.2

 lf
 1020

 j3b
 3000
 CINCINNATI HOUSTON 3b 0 0 0 0 Borbon p 0000 Total 32070 32 0 7 0 Total HR-JCruz (4). SB-Collin Cincinnati 0 0 1 0 0 2 Houston Williams W,2-1 9. T-2:07. A-25, 153. d). T-1:57. 7 0 0 3 UNUSED ITEMS ARE QUICK SOURCE OF EXTRA CASH! SELL 'EM WITH A WANT AD!





Now you can fly Southwest nonstop between Midland/Odessa and Austin. No stopover in Dallas.

That shaves at least 55 minutes off your trip. And leaves more time to get your business done. For more information and reservations, call 563-0750 and talk to someone who loves you!



### **NO BETTER AIRLINE** FOR LOVE OR MONEY.



PAGE 4D

## SPORTS SCRATCHPAD **Connors** spooks ghost from past

Jimmy Connors met a tennis ghost from the past Thursday and hastily banished it from his path, reaching the third round of the French Open with a quick 6-1, 6-1, 6-4 win over India's Ramesh Krishnan, 17-year-old son of Ramanathan Krishnan who used to delight the fans with his artistry in the '60s. Gilles Moretton, a tall blond 21 year-old Frenchman, became the first player to eliminate a seed when he