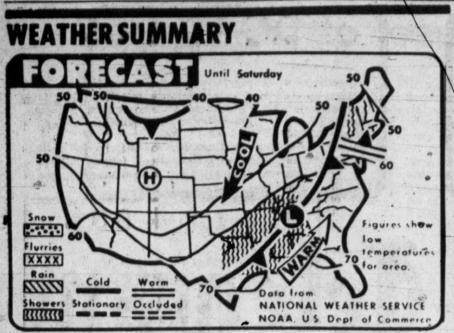

#### THE MIDLAND REPORTER-TELEGRAM, FRI., JUNE 1, 1979

WANT ADS reach thousands daily, WORK FAST. Dial 682-6222

The National Weather Service forecast until early Saturday calls for rain from central Texas to Alabama. Showers are also forecast for parts of New York. (AP Laserphoto Map)