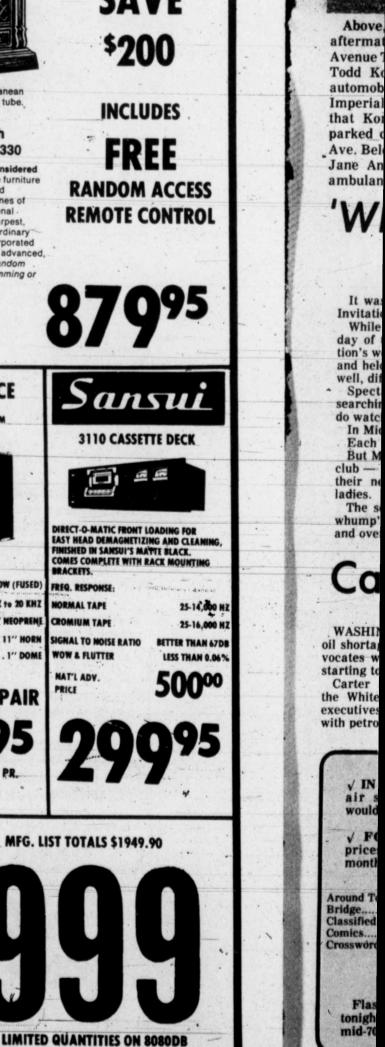

7 Tucson at Hawaii, ppd., rain Walker Cup

MUIRFIELD, Scotland (AP) - Results Thursday, final day of the Walker Cup golf competition between Britain and the United States (First-day score: United States'6%, Britain 3%, Morning Foursomes Scott Hoch and Jay Sigel, U.S., def. Geoff Godwin and Gordon Brand, Brit-ain, 1 and 3. Britain Marchbank and Peter McEvoy, Britain def Doug Fischware and Lim

35-35-70 33-37-70 Britain, def. Doug Fischesser and Jim Holtgrieve, U.S., 2 and 1. Michael Kelley and Ian Hutcheon, Brit-ain, halved with Marty West and Hal Sutton, U.S. Tain Carslaw and Allan Brudic, Brit-36-31-70 38-32-70 38-32-70 31-36-70 33-37-70 35-35-70 35-35-70 ain, halved with Michael Peel Clarke, U.S.



PURCHASE ALL FOUR

**ITEMS SHOWN ABOVE** 

(8080DB, DD1979, PR. H12D & 3110)

FOR ONLY



SUPER SPECIAL

**GOOD THRU 6-14-79**