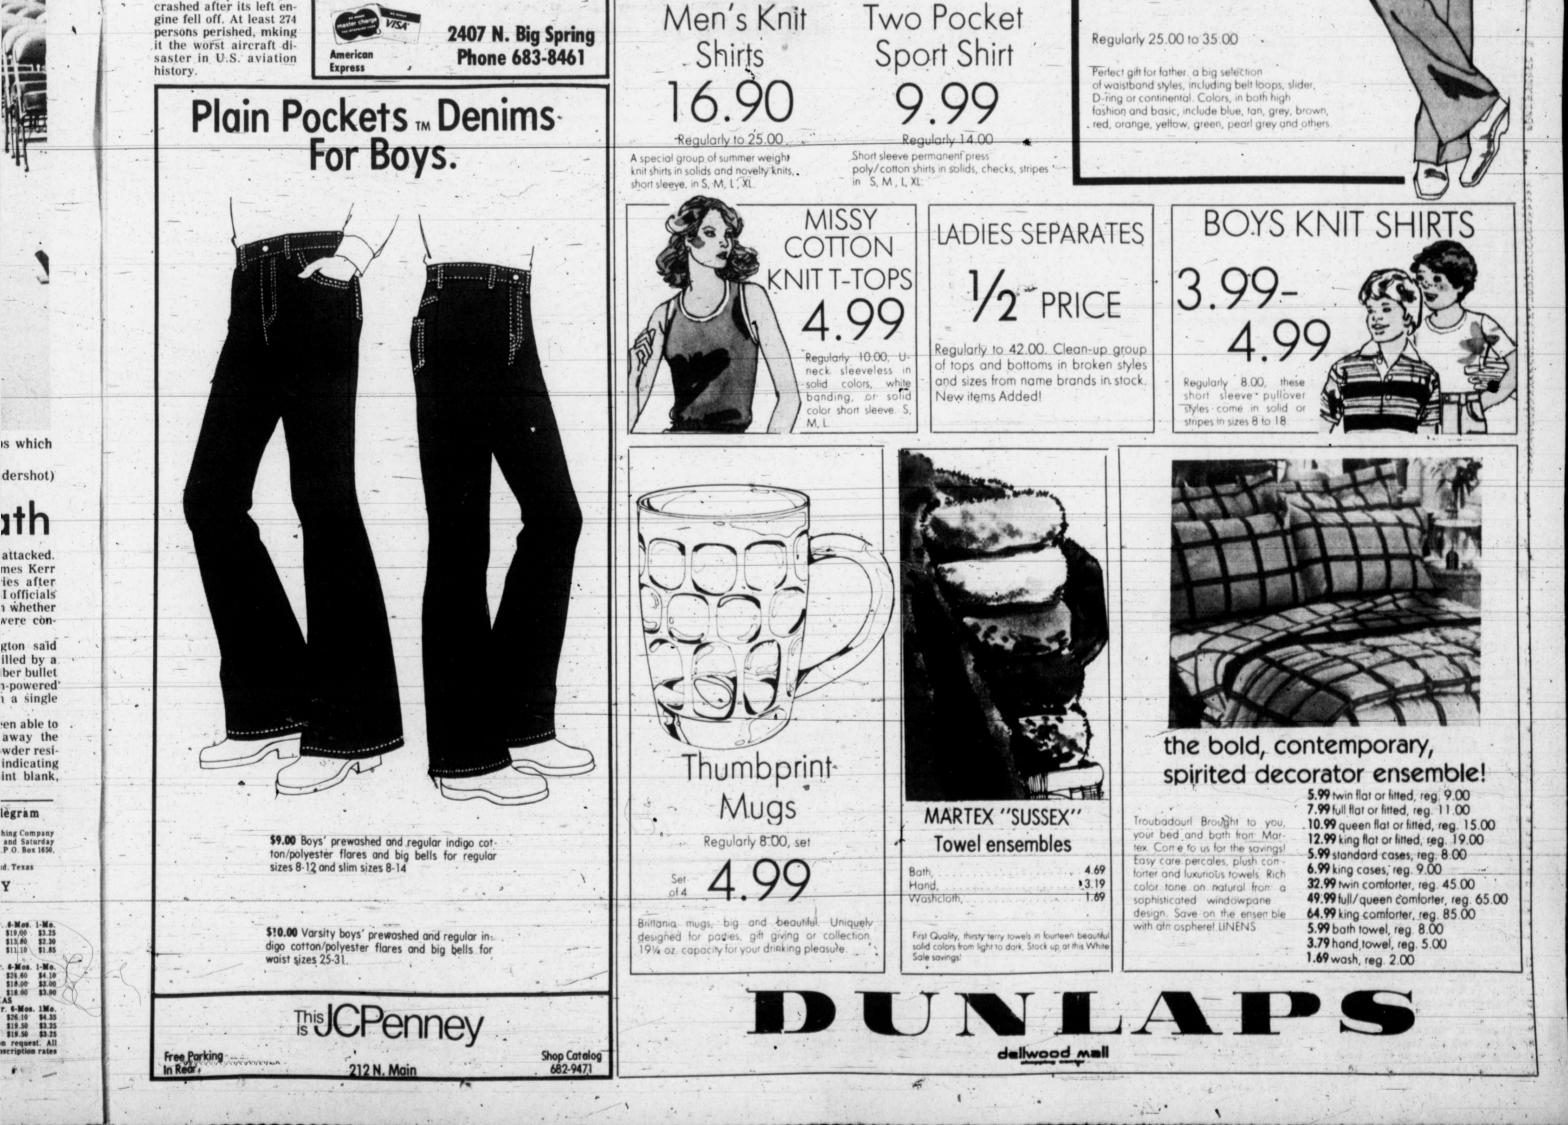

e-bodied jet, National Flight 6, had taken off at 6:55 p.m. and climbed to about 19,000 feet when the left engine malfunctioned. The pilot radioed he was returning to Kennedy. The jet, powered by its other two engines, landed safely at 7:28 p.m.

The spokesman, who did not want to be identified, said failure of the engine was not related in any way to the problems which resulted in the crash of an American Airlines DC-10 last week in Chicago. That jet crashed after its left en-



LEVIS

At Casita Gerardo you are served delicious homemade Mexican food in a warm and friendly atmosphere. The service is quick and pleasant so that your dining experience is enjoyable. We enjoy serving our customers and appreciate your patronage very much.

Mon.-Fri. 11-2, 5-10 **The Morales** Sat. 5-10 Family



PAGE 4A

FRIDAY, JUNE 1, 1979

THAT LAST ONE SEEMS CLOSER '

## The Midland Reporter-Telegram

MEMBER OF THE ASSOCIATED PRESS

The Associated Press is entitled exclusively to the use for republication of all the local ' news printed in this newspaper, as well as all AP news dispatches Rights of publication of all other matters herein also reserved.

JAMES N. ALLISON (1902-1975)

JAMES N. ALLISON JR. (1931-1978) WILLIAM C. THOMAS, PRESIDENT & PUBLISHER

JAMES SERVATIUS, MANAGING EDITOR WILLIAM H. COLLYNS, EDITOR Any erroneous reflection upon the character, standing or reputation of any person, firm or corporation which may occur in the columns of The Reporter-Telegram will be gladly corrected upon being brought to the attention of the editor.

The publisher is not responsible for copy omi