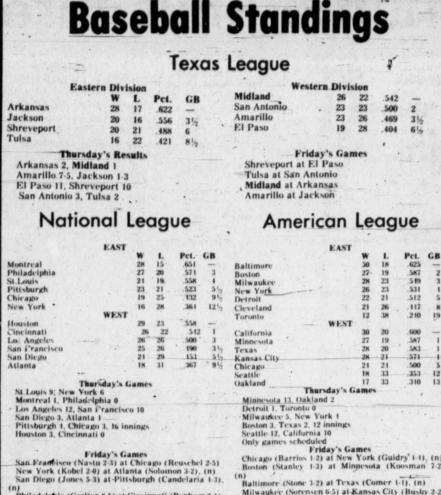

led list due to a sprain on the left side of his rib cage. At the same time, the Seattle team recalled first baseman-outfielder Charlie Beamon from the Triple A Spokane club.

Bernie Parent, one of the NHL's all-time great goaltenders, retired today after 14 years because of an eye injury suffered this past season...

Sweden's Bjorn Waldegaard in a Ford Escort won Brock Stl. the gruelling three-day long Acropolis motor rally Winfield Sp Thursday as only 21 of the 153 starters managed to cross the finish line. Waldegaard, with co-driver Harry Thorzelius, covered 2,974 kilometers through-Knight Cin Foster Cin out Greece. Second was Finland's T. Salonen with co-driver S. Harjanne in a Datsun 160J. Third was Sweden's ace driving team of H. Kallstrom and G. Billstam, also in a Datsun 160J ...



n) Philadelphia (Carlton 6-5) at Cincinnati (Bonham 2-1). (n) Montreal (Grimsley 1-3) at Houston (Richard 5-1).

Los Angeles (Messersmith 2-1), at St.Louis (Denny (1), (n)

Saturday's Games San Francisco at Chicago Philadelphia at Cincinnali San Diego at Pittsburgh, (n) New York at Atlanta, (n) Los Angeles at St. Louis, (n) Montreal at Houston, (n)

Based on 100 at Bats. AMERICAN LEAGUE malley Min

Kemp Det Carew Cal Bochte Sea ABannistr Chi LJohnson Chi Wilson KC Rome Ben 
 181
 35
 56

 47
 167
 28
 58

 35
 113
 15
 39
 3

 41
 102
 22
 35
 3

 46
 199
 32
 68
 32

 43
 153
 32
 51
 35

 50
 189
 36
 63
 333

 98
 46
 135
 35
 35

 50
 189
 36
 63
 333

 98
 46
 345
 35
 35

 50
 189
 36
 63
 333

 98
 643
 345
 345
 35

 50
 189
 36
 63
 333

 98
 643
 345
 345
 345
 temy Bsn Downing