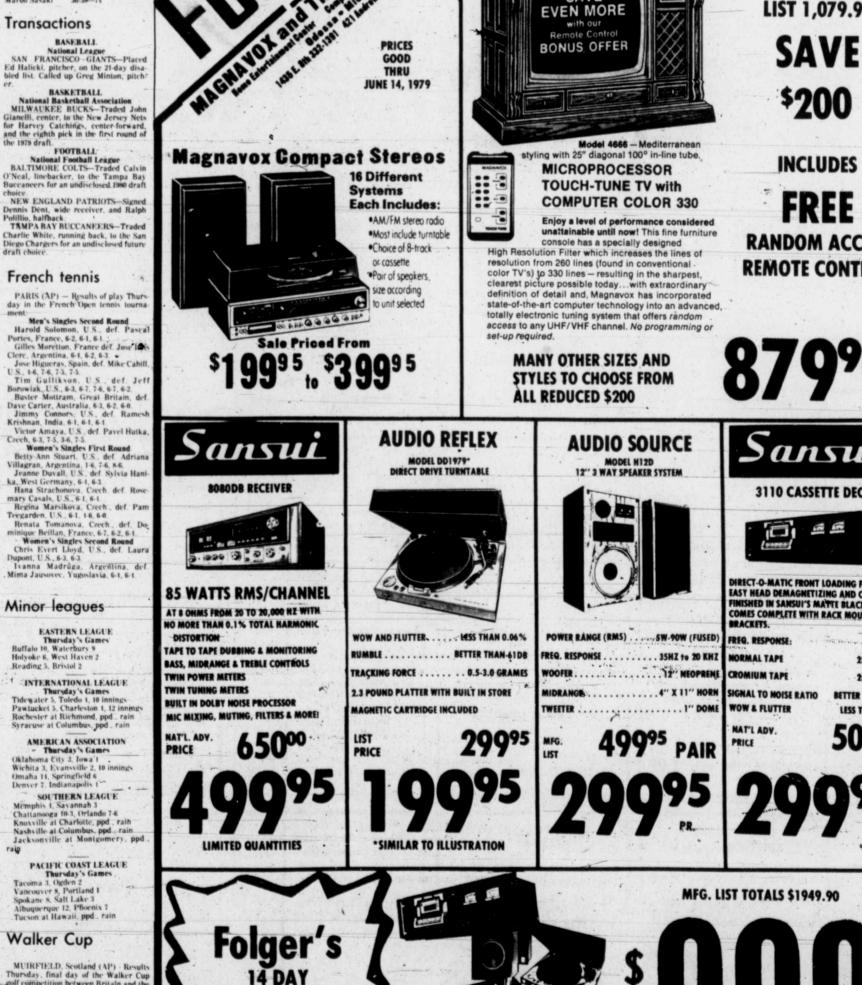

uver 8, Portland 1 Spokane 8, Salt Lake 3 Albuqueruje 12, Phoenis

Albuquerque 12, Phoenix 7 Tucson at Hawaii, ppd., rain Walker Cup

MUIRFIELD, Scotland (AP) - Results Thursday, final day of the Walker Cup golf competition between Britain and the United States (First-day score: United States'6%, Britain 3%, Morning Foursomes Scott Hoch and Jay Sigel, U.S., def. Geoff Godwin and Gordon Brand, Brit-ain, 1 and 3. Britain Marchbank and Peter McEvoy, Britain def Doug Fischware and Lim

35-35-70 33-37-70 Britain, def. Doug Fischesser and Jim Holtgrieve, U.S., 2 and 1. Michael Kelley and Ian Hutcheon, Brit-ain, halved with Marty West and Hal Sutton, U.S. Tain Carslaw and Allan Brudic, Brit-36-31-70 38-32-70 38-32-70 31-36-70 33-37-70 35-35-70 35-35-70 ain, halved with Michael Peel Clarke, U.S.



PURCHASE ALL FOUR

**ITEMS SHOWN ABOVE** 

(8080DB, DD1979, PR. H12D & 3110)

FOR ONLY



SUPER SPECIAL

**GOOD THRU 6-14-79**