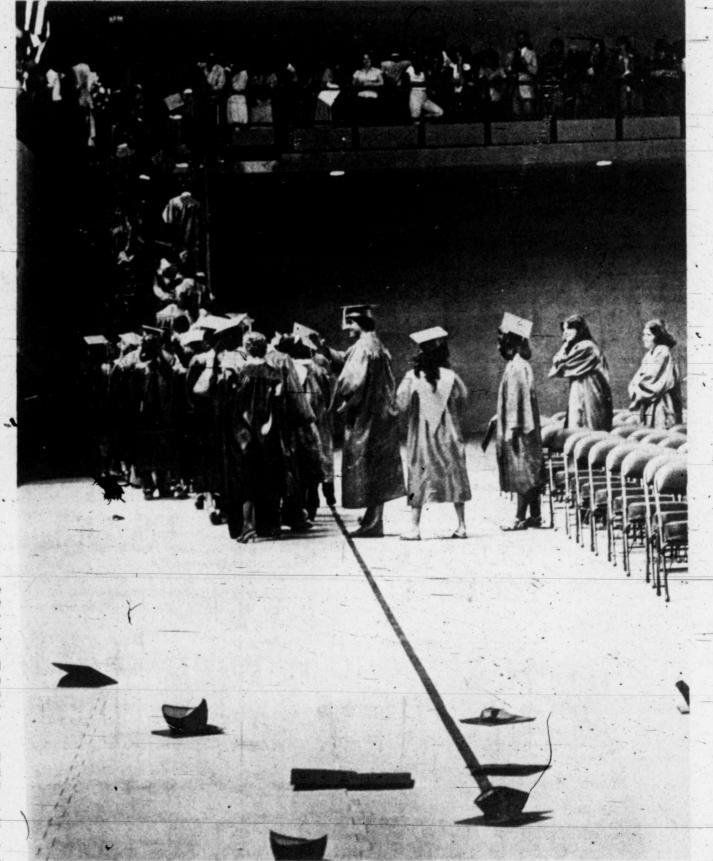

Students, parents and friends pack the Midland College Chaparral Center Thursday night for Lee High School's graduation ceremonies. (Staff Photo by Brian Hendershot)

'We should see a beginning to the time when we, as students, salute our parents for their help, and where they, in turn, recognize us for what we've accomplished.'

With diplomas under their arms and relief in their hearts, Midland High School graduates file out of the Midland College Chaparral Center Thursday night, leaving behind a few caps which were joyfully sailed through the air.