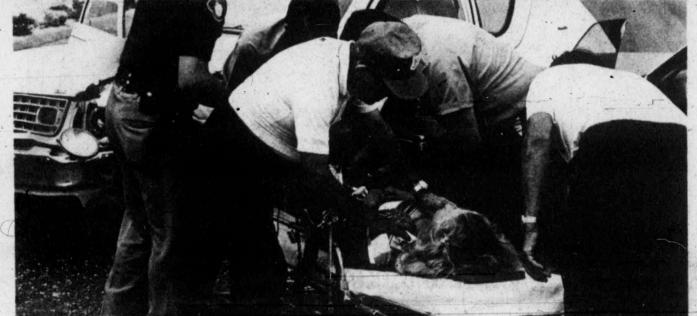

Above, ambulance crews and onlookers view the aftermath of a collision in the 2500 block of Shandon Avenue Thursday night. A late-model car driven by Todd Korthauer, 18, 2802 Fannin Ave., and an automobile being driven by Harold Long, 48, 3531 Imperial Ave., collided, police said. They added that Korthauer's vehicle subsequently struck a parked car owned by Dick Moore, 3526 Imperial Ave. Below, ambulance attendants Thursday place Jane Ann Garner, 17, 1614 E. Oak Ave., in an ambulance after she sustained minor injuries in an accident at the corner of Wadley Avenue and Big Spring Street. Three cars were involved in the accident. A car being driven by David Childress, 32, 1603 W. Kansas Ave., was traveling south on Big Spring and Ms. Garner's vehicle was going west on Wadley when the two cars collided, police said. According to reports, Ms. Garner's vehicle then traveled on to collide with one being operated by John L. Courtney, 33, of San Antonio. No serious injuries were\_reported in connection with either accident. (Staff Photos by Bruce Partain) man. Odessa was experiencing heavy rain and the East Loop at Interstate 20 was closed to traffic at noon, according to the Ector County Sheriff's Department.