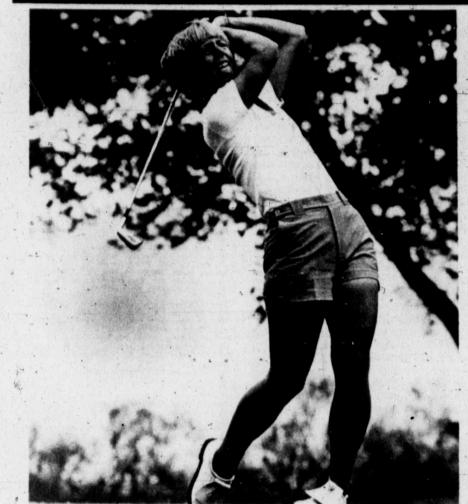

## 'Whiff, whack and whump,' but few 'wows,' despite pretty golfers

#### By RICHARD MASON Staff Writer

It wasn't quite like Fort Worth's Colonial National Invitational Golf Tournament.

While the competition was keen in the finals Thursday of the National Junior College Athletic Association's women's golf tourney hosted by Midland College and held at Midland Country Club, the audience was, well, different.

Spectators in Fort Worth spend as much time searching the gallery for eye-catching women as they do watching golf.

In Midland Thursday, the golfers were women. Each looked tanned, athletic and healthy.

Midlander Nina Colter, hidden in a yellow sweater and plastic rain cap, was impressed by the caliber of play. "I thought I could play golf until I started watching her," she said, pointing to Paula Slivinsky, who took top honors Thursday in the tournament.