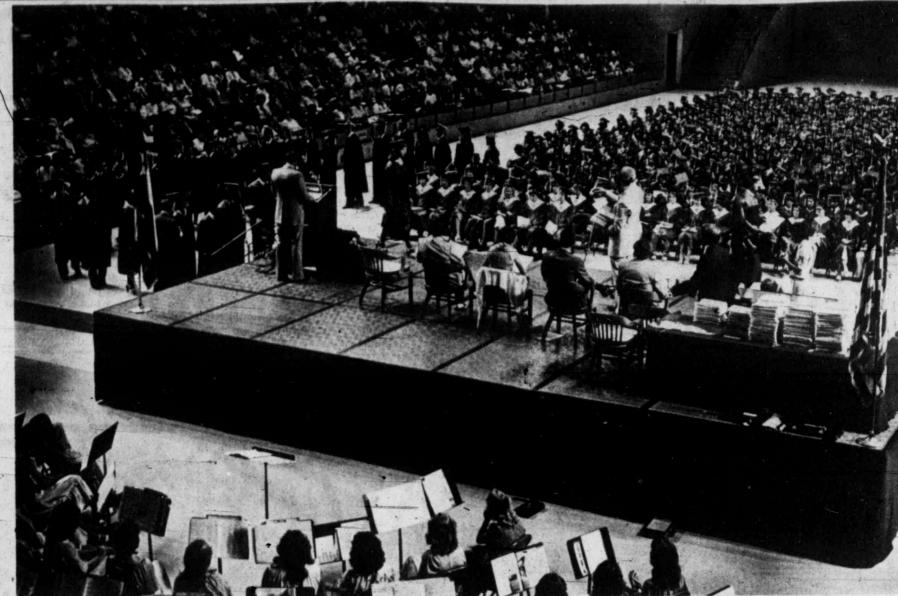

Students, parents and friends pack the Midland College Chaparral Center Thursday night for Lee High School's graduation ceremonies. (Staff Photo by Brian Hendershot)