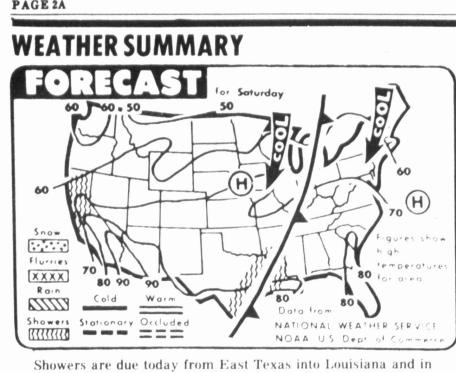

surrender

But the ju

northern California, according to the National Weather Service. It will be generally cool in the north and warm elsewhere. (AP Laserphoto Map)