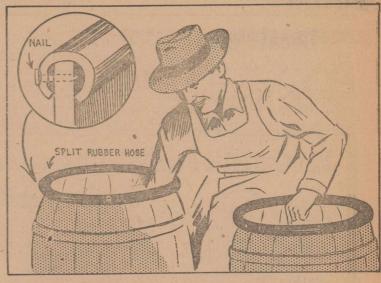

Wood barrels used as storage bins won't tear shirt sleeves or scratch the arm if covered with old garden hose. Hose can be attached by splitting and driving small nails in from the side.

pipe will be needed.