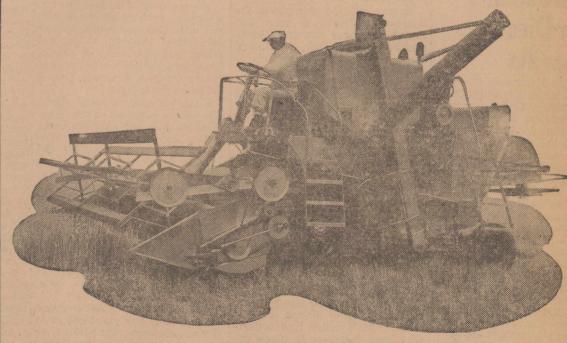

## Gleaner Baldwin Self-Propelled

14 foot Now on Display

Gleaner-Baldwin offers the most outstanding Self-Propelled yet built. There are many new and exclusive features. It embodies the same quality and the unique basic designs that have made pull-type Gleaner-Baldwins the leader in their field.

A new catalog just off the press, is yours for the asking. Low Center of Gravity Center-Line Design — Perfect Balance

**Automotive Steering** Full Jeweled Safety Concave Bottom Rugged Steel Frame Direct Feed Into Cylinder

Positive Feed — Quiet Operation Wide Tread Steering Wheels Retractable Fingers in Auger Quality

Accessible Service Deck for Power Unit Variable Speeds from a Creep to 11 M.P.H. Galvanized Steel Throughout Two Fan System of Separating and Cleaning Over Thirteen Feet of Separating Length

Complete Access to All Controls and Adjustments

Simplicity

Performance

Several Good Used Combines

Stratford Tractor Co.

all prices plus tax

AMAZING NEW NAIL POLISH HAS BUILT-IN BASE COAT

Helena Rubinstein's Stay-Long lipstick is the first really creamy indelible lipstick used by millions of women. It actually protects lips against dryness, lasts all day after blotting, and won't smear on anything!