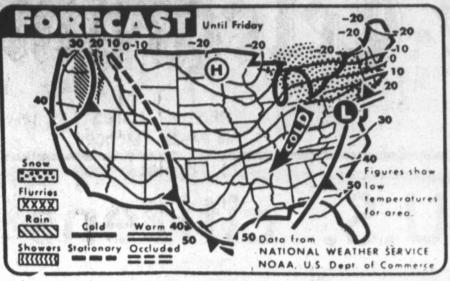

# WEATHER SUMMARY

Snow is expected today through Friday morning from the Great Lakes to the Northeast. Rain is forecast for the northern Rockies. Cold weather is expected for most of the country. (AP Laserphoto Map)