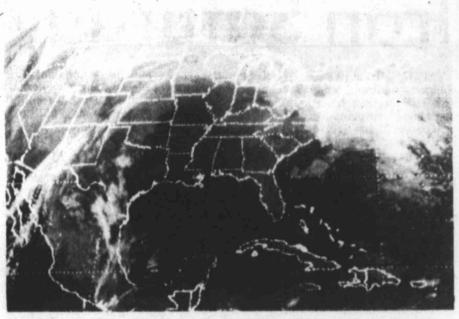

A band of clouds, including snow clouds, extends along the northern boundary of the U.S. from Idaho to the Great Lakes and southeastward across the middle Atlantic coast. Also seen in today's satellite cloud photo, recorded about 4 a.m., are high and midlevel clouds across the southwestern states. (AP Laserphoto)