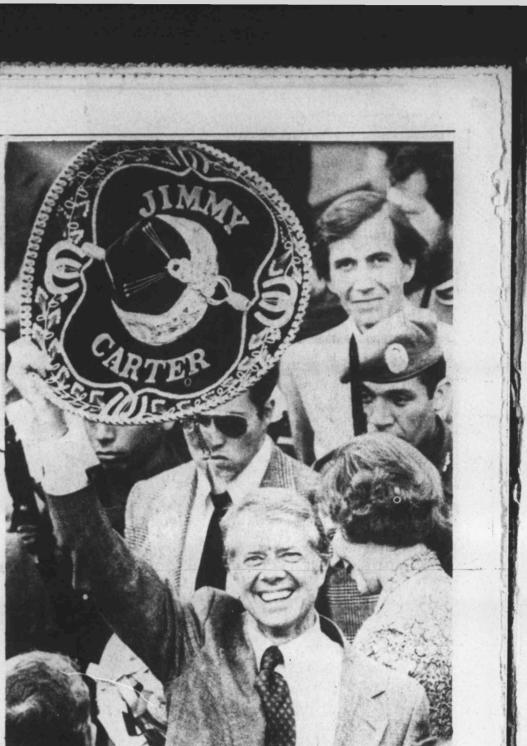

Home.

Worth.

Offici

President Jimmy Carter waves a sombrero presented to him Wednesday in Mexico City. First Lady Rosalynn Carter is visible behind the president. (AP Laserphoto)