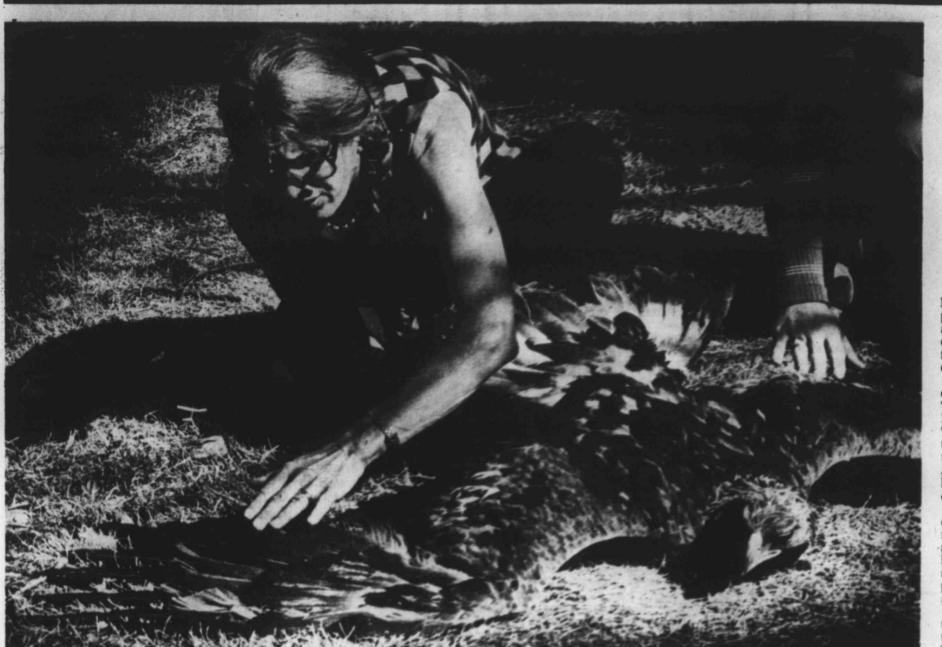

Vol. 50, No. 338, Daily 15¢, Sunday 35¢

THURSDAY, FEBRUARY 15, 1979 44 PAGES, 4 SECTIONS

Checking the extent of damage done to the oil-soaked feathers of this year-old female golden eagle Wednesday is Midlander Midge Erskine, a licensed bird rehabilitator. The

disposal pit. Mrs. Erskine said it could take Kardos)

eagle was found by a rancher southwest of two years before the bird is capable of Midland Tuesday floundering in an industrial surviving in the wild. (Staff Photo by Mike