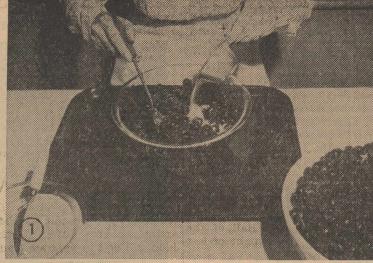

Mr. and Mrs. Harry Jackson

Fruits are easy to prepare for the home freezer. First, add sugar or syrup mixture. Amount depends on the kind of fruit. In this instance-cherries are used.

Then spoon them into the containers for quick freezing and later move them into the storage compartment. This simple operation provides tree-fresh fruit all year.