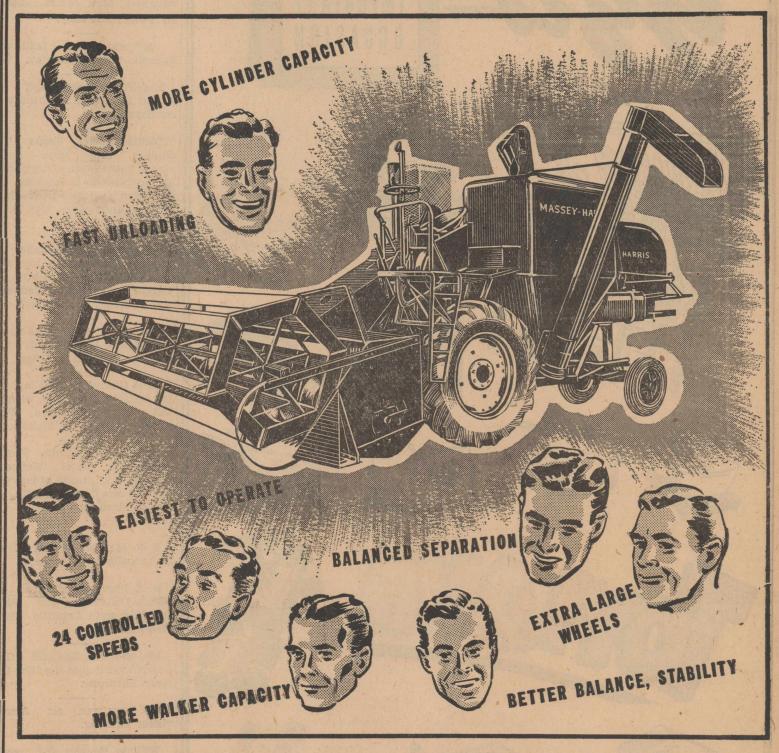

## The 16 Foot Combines Are Here

For Inspection and Immediate Delivery

NOW! THE AMAZING NEW MASSEY-HARRIS "27" COMBINE GIVES YOU MORE OF EVERYTHING THAT MAKES HARVESTING

## EASIER, FASTER, MORE PROFITABLE

ity that covers more acres per day . . . capacity to separate faster,

grain and straw through every step of harvesting. There's balanced re-

\* Capacity is the answer! Capac- complete threshing of the rasp bar grain tank counter-balancing one cylinder . . . the open handling of the straw . . . the saving of more surer . . . capacity that gets all of your grain . . and capacity that results in ease of operation because of many new convenient features.

Those 24 controlled speeds are

And mighty important in the "27" accomplished with only one change is Balanced Separation . . . the of gears. You can move at a crawl a good firm grip. Grou amazing new Massey-Harris prin- or up to 7½ miles per hour. It's a are less of a problem. ciple that assures full control of the constant speed that helps you get

lation between every unit ... in the tion of "27" itself. It's built low ... most cutting, feeding, elevating ... in the streamlined ... with the engine and had.

another. There's more stability, greater efficiency and safety on hill-

Here's a bonus advantage for difficult conditions—extra large traction wheels. You get sure footed performance because the "27" takes a good firm grip. Ground conditions

Look into the sensational new Massey-Harris "27" Self-Propelled There's balance in the construc- ... own one and enjoy the easiest most successful harvest you've ever