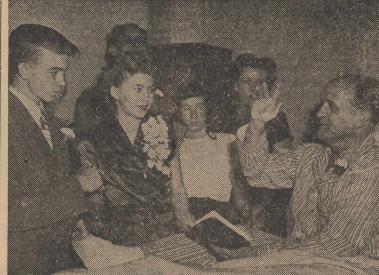

### Hospitalized Pastor Weds Couple

ST. LOUIS, MO. — Rev. Owen H. Fisher of Longwood Baptist church is not one to let a broken ankle deter him in his pastoral duties. When Joe Wallace Watson, 18, and Melba Ruth Gates, 17, decided to wed, their minister was hospitalized with an ankle injury. The wedding proceeded on schedule, in the pastor's hospital room as shown. Left to right: the groom, the bride, and attendants, unidentified.