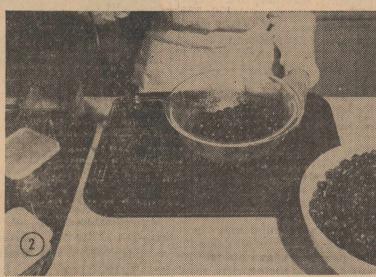

Mr. and Mrs. Harry Jackson

Fruits are easy to prepare for the home freezer. First, add sugar or syrup mixture. Amount depends on the kind of fruit. In this instance-cherries are used.

Then spoon them into the containers for quick freezing and later move them into the storage compartment. This simple operation provides tree-fresh fruit all year.