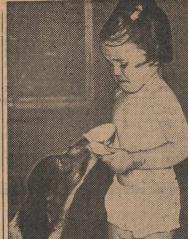

### Harding & Parker

Wayne Harding

Carroll Parker

LADY OF MERCY . . . Little Jean Hoffenkamp, Chicago, feels sorry for her Spaniel puppy, Skippy, and shares her ice cream with him. The frown is because Skippy's manners are a bit questionable. He would lap up all the ice cream and leave his benefactor without