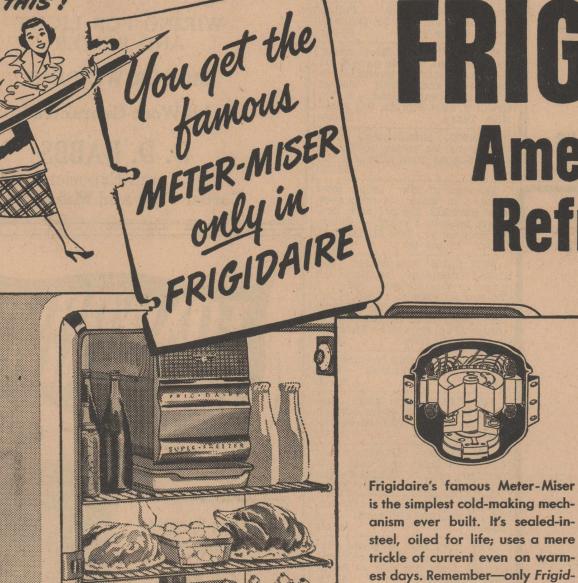

# America's No.1 Refrigerator

50% more space storage space in the same kitchen space

in this Frigidaire model MJ-6 for only

DOWN

21 months to pay Cash price \$194.75

Here's 6 cubic feet of food storage in the same kitchen space formerly needed for a 4 cubic foot refrigerator. And in this wonderful, spacesaving refrigerator you get the

aire has the Meter-Miser. And remember, too, every Meter-Miser mechanism is protected for

5 whole years against service

expense.

features, quality and dependability that have made Frigidaire famous. It's the low-priced refrigerator value of the year. It's powered by the exclusive Meter-Miser mechanism!

Choose from 9 models of 1948 Frigidaire Refrigerators

### **Just Look at All These Features!**

- Double-Easy Quickube Trays with Instant Cube Release
- Super-Freezer holds 15 lbs. frozen food
- Has actually 11.6 sq. ft. shelf space
- Large, glass-topped Hydrator for fruits, vegetables
- Cold Storage Tray for meats, extra ice cubes
- Usable flat top is another kitchen shelf
- 1-Piece porcelain interior with stainless porcelain floor
- Ball-bearing door hinges

arge Super-Freezer Chest. \$289.75 Also in 9 and 11 cu. ft. sixes.

10 cu. ft. Separate Locker-Top

Also in 7 and 9 ou ft. sizes

Don't be satisfied with anything less than Frigidaire!

Frigidaire

JOE A. DUBY

Stratford, Texas