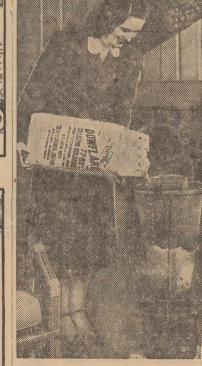

Mr. and Mrs. Ted Reynolds are pounds, 41/2 ounces.

cond grandson, an 8 pound 2 ounce son born to Mr. and Mrs. California on the 4th of July.

PITTSBURGH, PA. — Dressed to kill in her own conception of work clothes (pedal pushers and sport shirt), Shirley Cullom demonstrates the newest scientific weapon for wholesale attack on insects. Using electrically-compressed air, the power sprayer she wields treets power sprayer she wields treats 250,000 cu. ft. against flying insects in less than half an hour. Developed by Gulf Oil research, it adapts the principle originated by the aerosol bomb to large-scale use in food industries. Its mist is non-toxic to humans, imparting no odor and leaving no residue.