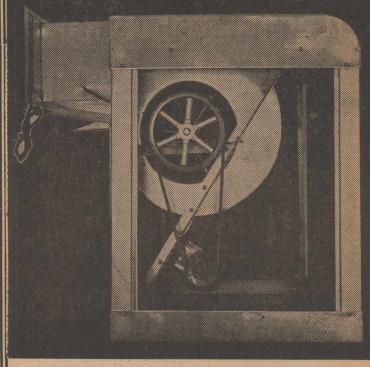

#### De-Humidifier

Now the home-owner can protect property in his basement from mold, rust and mildew damage by moist summer air with any one of several simple and inexpensive dehumidifiers and a low-cost chemical—calcium chloride.

Scarce in supply during the war years, calcium chloride is now in plentiful supply. Low-cost de-humidifiers are available nationally through hardware and lumber deal-

De-humidifiers designed to use the chemical have a container such as that shown here, for the flake which is exposed to air. Calcium chloride has the unique property of being able to absorb several times its own weight in moisture,