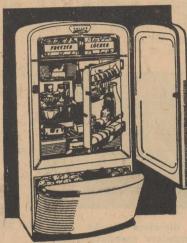

# America's No.1 Refrigerator

50% more space storage space in the same kitchen space

in this Frigidaire model MJ-6 for only

DOWN

21 months to pay Cash price \$194.75

Here's 6 cubic feet of food storage in the same kitchen space formerly needed for a 4 cubic foot refrigerator. And in this wonderful, spacesaving refrigerator you get the

aire has the Meter-Miser. And remember, too, every Meter-Miser mechanism is protected for

5 whole years against service

expense.

features, quality and dependability that have made Frigidaire famous. It's the low-priced refrigerator value of the year. It's powered by the exclusive Meter-Miser mechanism!

Choose from 9 models of 1948 Frigidaire Refrigerators

### **Just Look at All These Features!**

- Double-Easy Quickube Trays with Instant Cube Release
- Super-Freezer holds 15 lbs. frozen food
- Has actually 11.6 sq. ft. shelf space
- Large, glass-topped Hydrator for fruits, vegetables
- Cold Storage Tray for meats, extra ice cubes
- Usable flat top is another kitchen shelf
- 1-Piece porcelain interior with stainless porcelain floor
- Ball-bearing door hinges

arge Super-Freezer Chest. \$289.75 Also in 9 and 11 cu. ft. sixes.

10 cu. ft. Separate Locker-Top

Also in 7 and 9 ou ft. sizes

Don't be satisfied with anything less than Frigidaire!

Frigidaire

JOE A. DUBY

Stratford, Texas