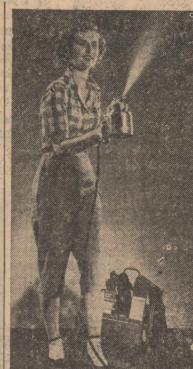

Mr. and Mrs. Ted Reynolds are pounds, 41/2 ounces.

cond grandson, an 8 pound 2 ounce son born to Mr. and Mrs. California on the 4th of July.

PITTSBURGH, PA. — Dressed to kill in her own conception of work clothes (pedal pushers and sport shirt), Shirley Cullom demonstrates the newest scientific weapon for wholesale attack on insects. Using electrically-compressed air, the power sprayer she wields treets power sprayer she wields treats 250,000 cu. ft. against flying insects in less than half an hour. Developed by Gulf Oil research, it adapts the principle originated by the aerosol bomb to large-scale use in food industries. Its mist is non-toxic to humans, imparting no odor and leaving no residue.