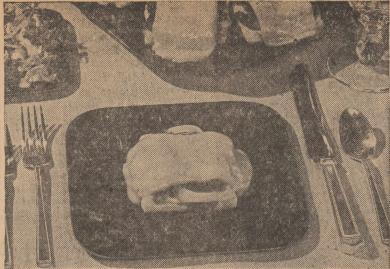

Oklahoma Blues

March 31 and April 1 Robert Mitchum, Barbara Bel Geddes and Robert Preston

Blood on the Moon

For a bright change of pace in your meal planning, try a main dish sandwich with a Spanish air. This one is piqued with chili sauce, green pepper and onion rings, mellowed with lots of melted cheese.

This Spanish sandwich is a meal in itself with perhaps a tossed salad on the side, a dessert and beverage. What's more, it's full of the elements that make for good health. The cheese is a bargain, nutritionally, for cheese is an excellent protein food. A half pound of cheddar cheese supplies as much protein as a whole pound of average beef, and cheese is listed as a best food buy by the U.S. Department of Agriculture.

Make Spanish sandwiches for dinner tonight. Keep the recipe at hand for guest-night fare, for teen-age parties, and for the Lenten

hand for guest-night fare, for teen-age parties, and for the Lenten dinners you'll be planning.

Spanish Sandwich 6 slices bread (crusts trimmed)

Mayonnaise Onion rings 1/2 cup chili sauce 14 cup chopped green pepper 2 tablespoons butter or margarine
1/2 lb. American Pasteurized Process Cheese

Among students from Canyon

Toast the bread on one side and spread the untoasted side of each slice with mayonnaise. Top with onion rings.

Mix the chili sauce with the green pepper which has been sauteed in the butter or margarine. Spread two tablespoons of this mixture

Cover with a slice of the cheese cut lengthwise of the loaf. Place in a moderate oven, 350°, or under low broiler heat until the cheese

Mr. and Mrs. L. F. Denney and guests in the home of her par-Mrs. McIntyre had as a guest, ents, Mr. and Mrs. C. W. Moon. Roy Denney, Denton, son of Mr. and Mrs. Denney, last week-end.