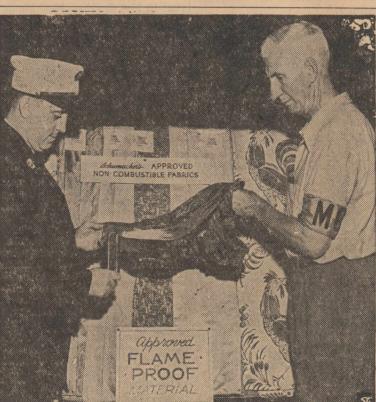

NEW YORK, N. Y .- New all-nylon home furnishing fabrics created by F. Schumacher & Co., win approval of New York City Fire Department's Bureau of Standards and Appeals as non-combustible and resisting flash fires. Above Lt. Alfred E. Gleason (left), inspector, applies flame to a damask. Other Schumacher all-nylon fabrics are available through interior decorators and new patterns are constantly being added to collection.