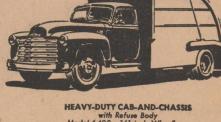

With Refrigerator Body
Model 6403—161-inch Wheelbase
Maximum G.V.W. 16,000 lb.

Connection • Load-Master Valve-in-Head Engine • The Cab that "Breathes" • The Flexi-Mounted Cab • Uniweld, all-steel Construction • New, Heavier Springs • Full-floating Hypoid Rear Axles • Hydrovac Power Brakes • Wide Base Wheels