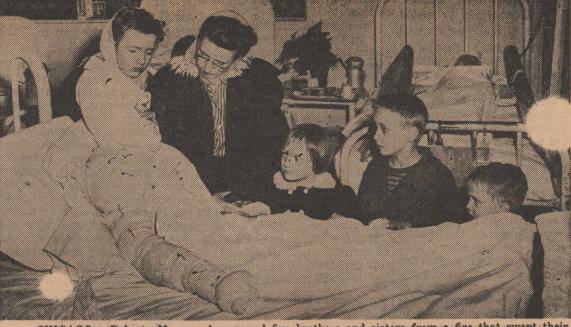

Texas

CHICAGO — Roberta Mason, who rescued five brothers and sisters from a fire that swept their home and severely burned her, was paid a visit by part of her family in the County Hospital. Because of her heroic act she has been receiving gifts and "get well messages" from all parts of the country. L. to R. are: Rosemary, 13; her mother Mrs. William Mason; Ruth, 6; Billy, 7 and Henry, 4.