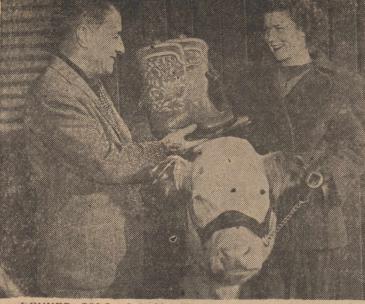

Mrs. Frank Ross, Mr. and Mrs. Edward Smith and Mrs. Dan Mrs. Albert Brooks was a visitor Smith were visitors in Amarillo in Dalhart Monday.

DENVER, COLO.-Lois Mae Hamm, 15-year-old Whitney, Nebr. DENVER, COLO.—Lois Mae Hamm, 15-year-old Whitney, Nebr. 4-H Club girl is presented with a special award by Harry Schwarz of the Acme Boot Company in recognition of her achievement in raising the prize-winning Hereford steer Cupid, which took the junior blue ribbon at the National Western Stock Show. Lois will receive a pair of unique, handmade gold inlaid cowboy boots like the sample pair she is holding, custom made from the hide of her winning animal. Other 4-H Club boys and girls who win in the major stock shows are to receive similar Acme Boot awards. to receive similar Acme Boot awards.