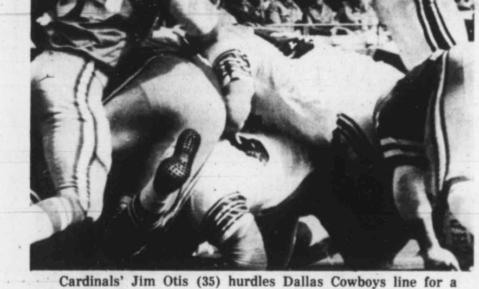

the biggest kick of my life.

First, St. Louis' Jim Bakken shanked a 33-yard

field goal effort, his kick striking the left-apright of the goal posts and bouncing back. Then the Cowboys' Robert Newhouse flubbed a

Dallas drive to the Cards' 16 by fumbling. And finally, as the fourth quarter ended, St. Louis defender John Zook reached up and deflected Septien's low kick from the Cards' 39.

Septien, whom the Cowboys acquired in preseason from the Los Angeles Rams, said the block by Zook only served to make him more determined.

"COACH (TOM) Landry came up and said, 'Don't worry about it. It was a long try,"' Septien recalled. "I waited for another chance, knowing it would SEPTIEN'S FIELD goal settled a National Confer- come. But when I looked up, it was only two yards





SPORTS

PAGE 1B



touchdown. (AP Laserphoto)

## **Oilers' 'Ace' formation** produces 17-10 victory

HOUSTON (AP) -The Houston Oilers call it their ace formation and they used it just enough in a game-winning 97yard drive Sunday to deck the Buffalo Bills 17-10 in a roughly fought National Football

League game. The Oilers' needed an ace Sunday after they fell behind the struggling Bills 10-7 at halftime and the ace formation, with one running back and two tight ends, helped them get going.

"As long as we win, you can't say anything bad about it," said backup fullback Rob Carpenter, who scored the game-winning touchdown on an 18-yard run late in the third quarter. Houston drove almost the length of the field in the third quarter after Buffalo's Rusty Jackson had punted to the Oiler three-yard line. Carpen