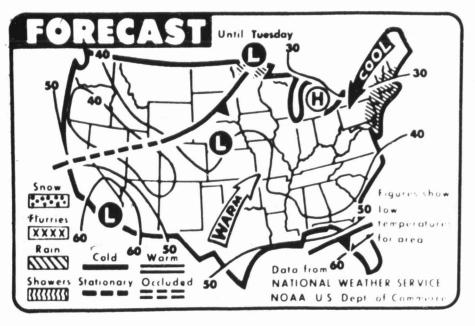

## WEATHER SUMMARY

Sunny weather is expected in the forecast period, today through Tuesday morning. Rain is forecast in coastal areas of the Northeast. Cool weather is forecast in the East with mild to warm • weather expected for most of the country. (AP Laserphoto Map)