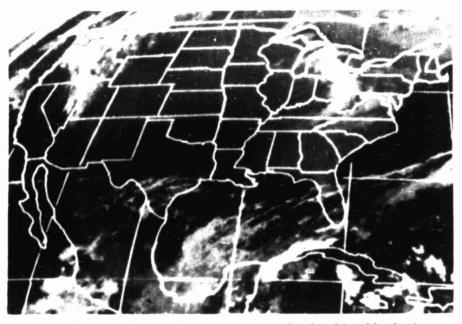

Today's satellite cloud picture shows cloudy skies blanketing the Great Lakes and central Appalachians region as well as much of the Northwest. Scattered areas of clouds also cover Florida, southern Texas and New England, but the majority of the country remains clear. (AP&Wirephoto)