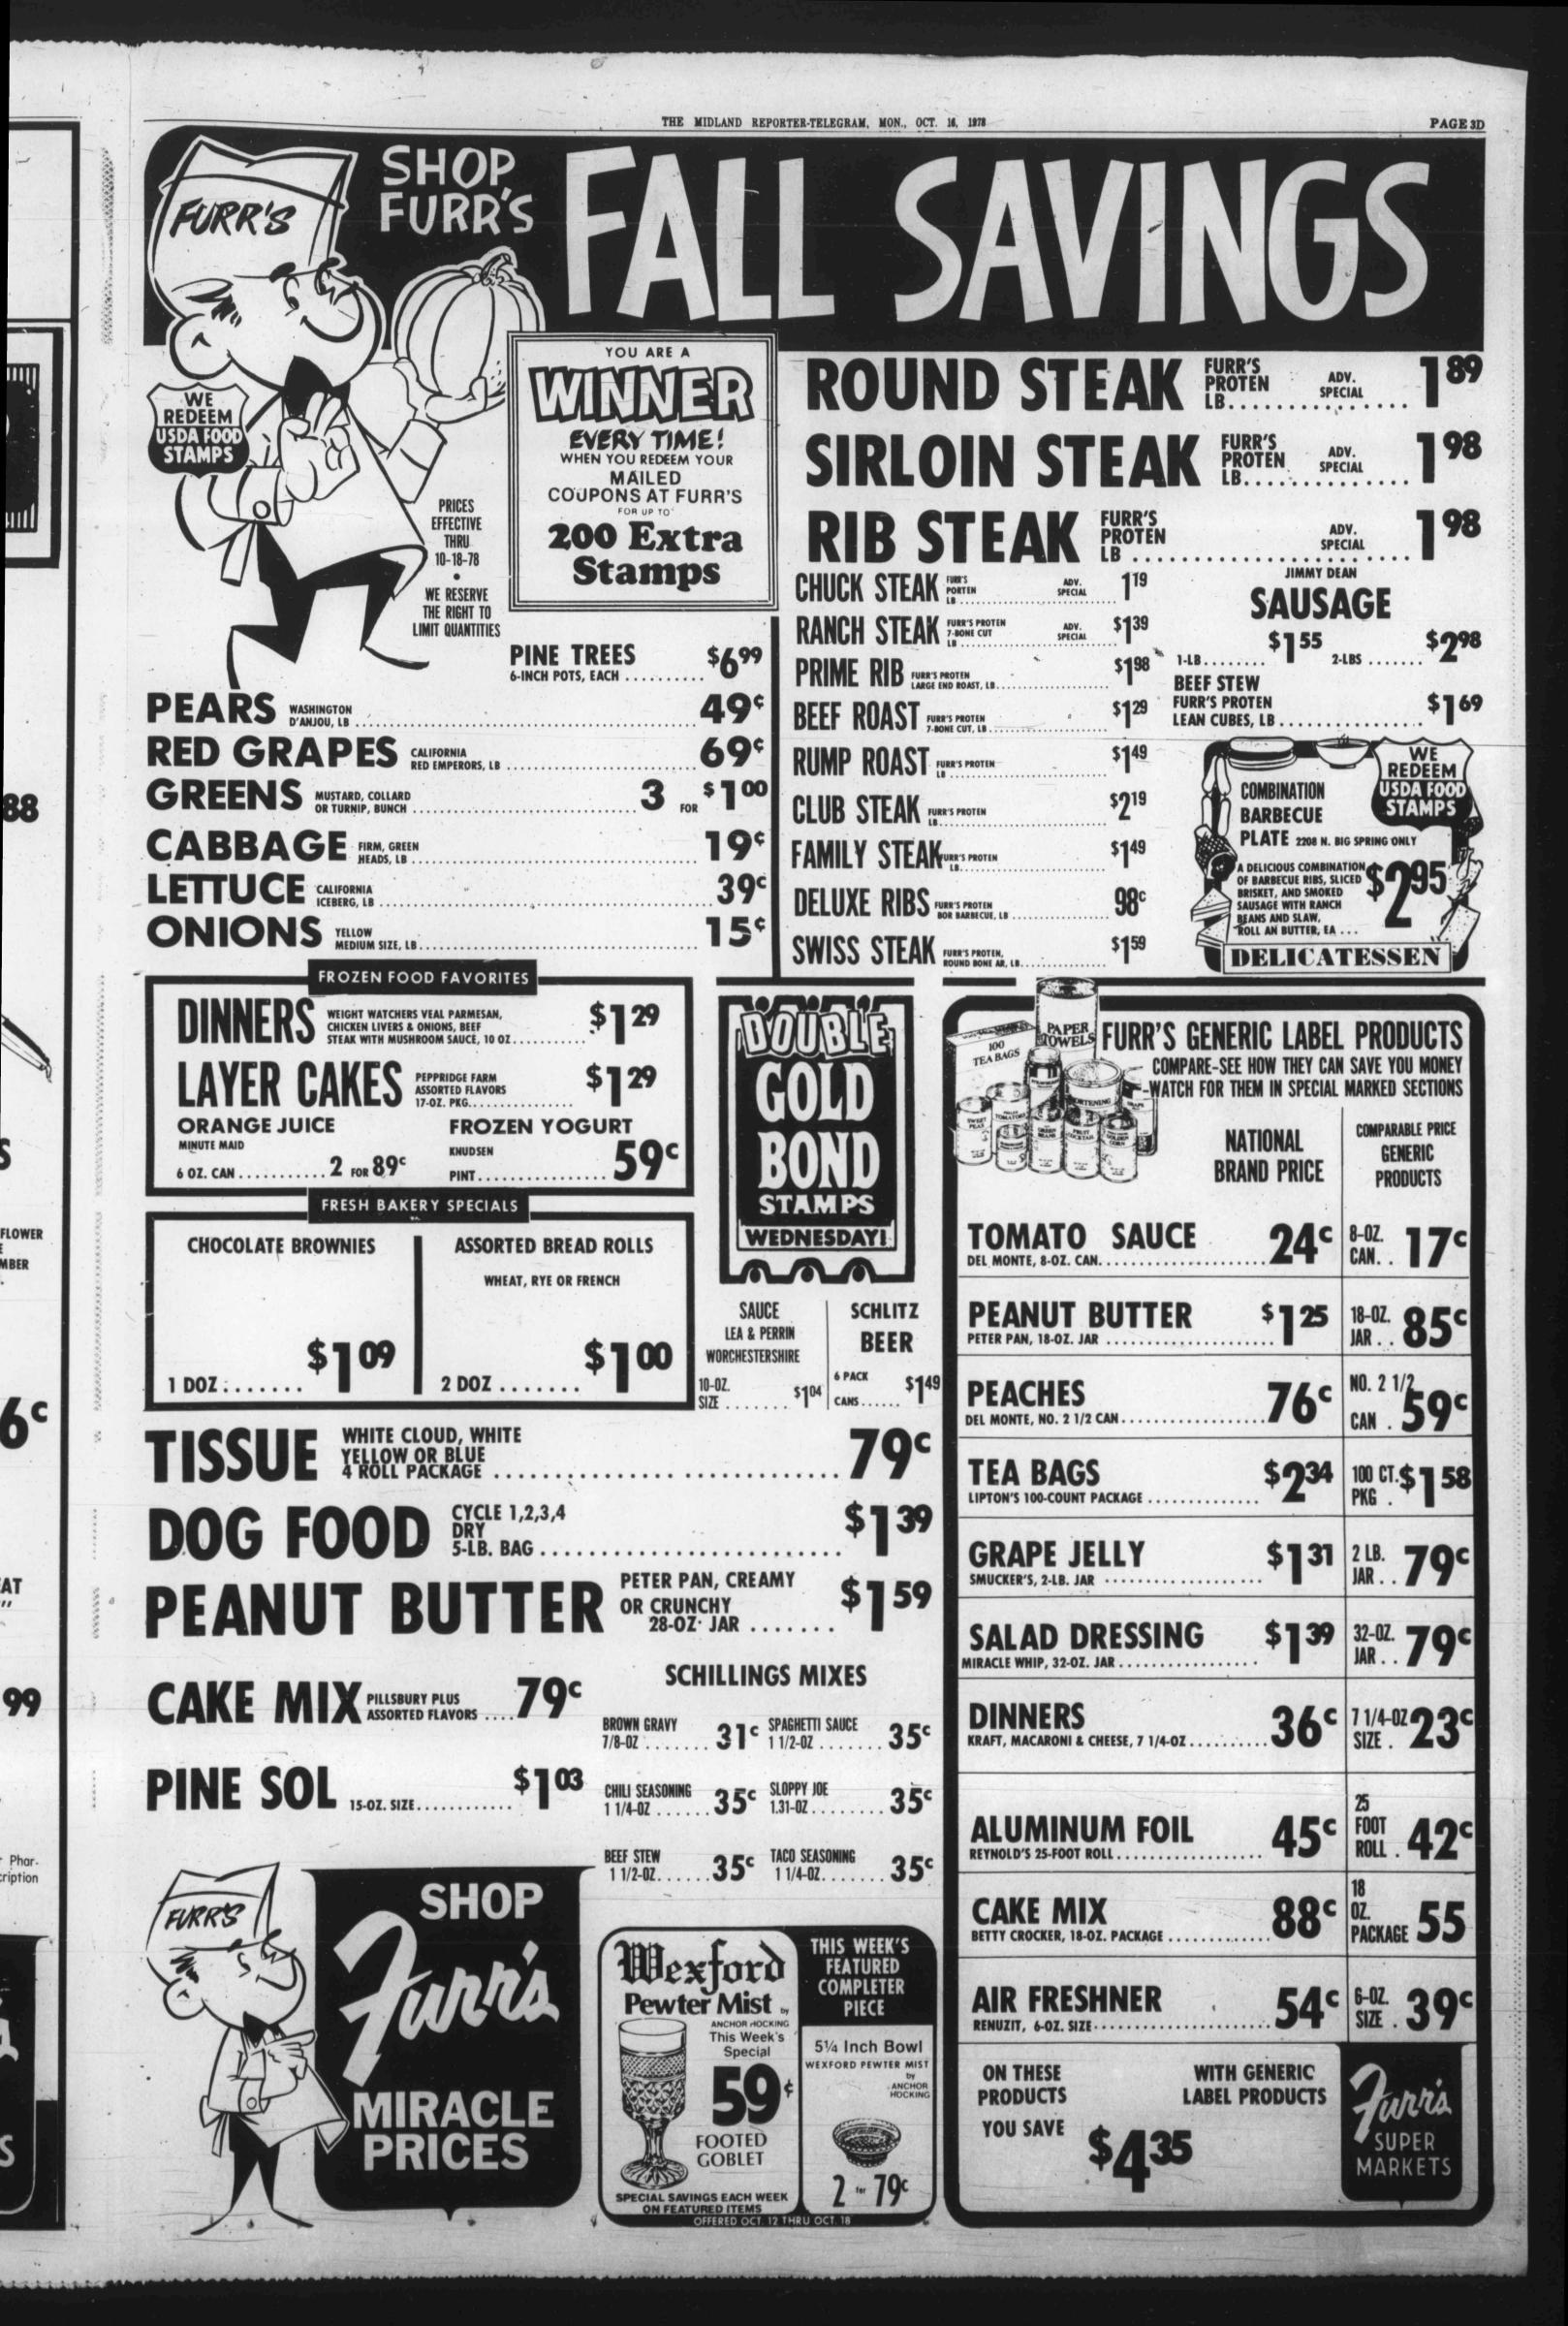

GAINES COUNTY
 Masten No. I Sanderson, td 5,066
 NOLAN COUNTY
 Rial No. 1-6-C Sealy-Smith; drilling, 755 feet in shale and lime.

 ect. set 4/-inch casing at td, moving
 NOLAN COUNTY
 Champlin Petroleum No. 5 Beckham, td 6,350 feet, ran logs, took drill-structure with strong blow, shut in 60 minutes, re-open for 60 minutes, recopen for 60 minutes, recovered 3,385 feet gas in drillpipe, 1,333
 NOLAN COUNTY
 Notal No. 1-6-C Sealy-Smith; drilling, 755 feet in shale and lime.

 GARZA COUNTY
 no minutes, shut in 120 minutes, recovered 3,385 feet gas in drillpipe, 1,333
 Notal No. 1 Price; drilling, 6,960 feet in lime and shale.

 North American, Tomlinson & War-ren American No. I Sullivan; td 8,520 feet; swabbing, no gauges, through perforations at 5,210-5,524 feet. North American Mod.