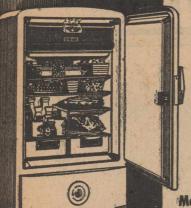

The famous Gas Refrigerator that...

... because it freezes with no moving parts

COME SEE IT—the famous Servel Gas Refrigerator with no motor, no valves, no piston or pump, no moving parts in its freezing system. Just a tiny Servel stays silent, lasts longer.

Every new convenience, too. for fresh and frozen foods. Lots of ice cubes. Plastic-Coated adjustable sliding shelves. Come see the new Servels now on

Now Available For Immediate Delivery

Van B. Boston

Stratford, Texas