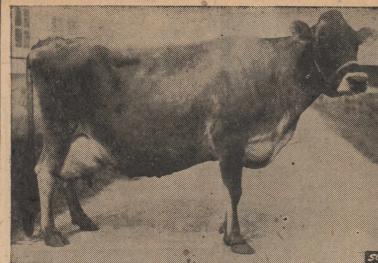

> MACHINE BOLTS All THE MOST POPULAR SIZES 22-INCH PLOW DISCS

RUBBER GARDEN HOSE

Consumers Co., Inc. "We are Open 24 Hours a Day"

World Champion Butterfat Producer

FERNDALE, CALIFORNIA—Silken Lady's Ruby of F., a registered Jersey cow owned by the estate of the late J. W. Coppini of Ferndale, has become the official World Champion Lifetime Butterfat Producer of all breeds. Her production of 166,020 lbs. milk and 9,165 lbs. butterfat was recorded under supervision of The University of California and has been officially verified by The American Jersey Cattle Club. Ruby ascended to the championship of the United States a year ago. Her production of 10,032 lbs. milk and 615 lbs. butterfat, during the 12 months intervening, surpasses her nearest rival for official World honors by 103 lbs. butterfat.

If all Ruby's milk had been churned it would have produced approximately 10,782 lbs. of butter. Packaged in standard one pound prints and stacked on end. this would make a tower of butter more than three and one-half times higher than the werld's tallest structure, the Empire State Building. At the present rate of butter consumption in the United States, this would furnish a year's supply of butter for a town of nearly 1,000 people.