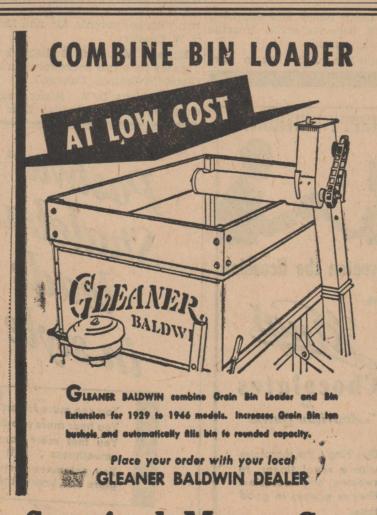

FOR SALE: 1946 6-ft. Gleaner-Baldwin combine; first class condition, \$1250.00.— Robert Dixon, Box

of the Stratford Star. 37-4tc
FOR SALE: New 32-volt Electric
Refrigerator.— Van B. Boston. 40tfc
FOR SALE: Good used Maytag
Washing machine. —Mrs A. L. Suttend.