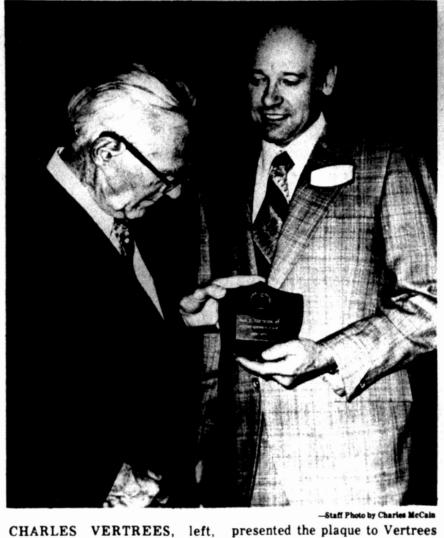

## cts

5

crease of n last year to pointed out.

unior college 48, with the 103,820, for a

buted to new building pereriod ending 129.735.320 in limits And date already uid

42 from last

**RICHARD DENHAM**, left, president of the Permian Basin Chapter, Sons of the American Revolution, displayed at the annual Constitution Week luncheon in Midland Country Club, a bronze plaque which names every Revolutionary soldier from Texas and the county in which he is buried. There are five such plaques struck as a Bicentennial project of the SAR chapter. Denham will deliver the one which he, Jom Ormond, center, secretary treasurer of the SAR chapter, and Judge Perry Pickett, past president of the chapter, are holding to the Federal Building at Fort Bliss. El Paso. The plaque will be on display in the lobby of The First National Bank through Wednesday.