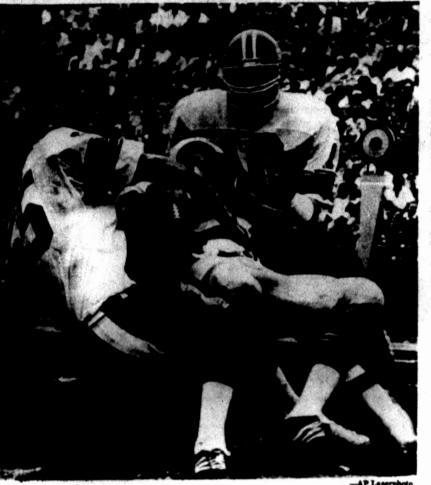

Temperatures near dawn ranged rom 5 degrees at Amarillo

A Jacksonville, Fla., resident looks over the heavy post to which kidnap victim Shari Linda Jaffa was tied for more than 90 hours without food

-AP Laserphote or water before she was rescued alive and in good condition.