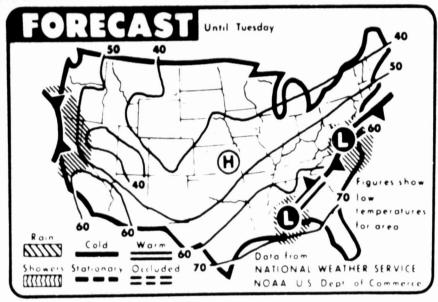

#### WEATHER

Partly cloudy with a 40 per cent chance of precipitation tonight and 30 per cent chance Tuesday. Low tonight mid-50s. High Tuesday low 60s. Complete details on Page 2A.

#### WEATHER SUMMARY

SEASONABLE TEM-**PERATURES** are forecast for most of the country. Rain is ex-

#### MIDLAND STATISTICS

MIDLAND, ODESSA, CRANE, RANKIN, BIG LAKE. MIDLAND, ODESSA, CRANE, RANKIN, DIO LAKE, GARDEN CITY FORECAST Partly cloudy with a chance of thundershowers tonight and Tuesday. A little cooler Tuesday Low tonight mid-30s. High Tuesday low 60s. Winds from the north at 10 to 13 mph tonight Probability of precipitation 40 per cent tonight and 30 per cent Tuesday.

ANDREWS LAMESA BIG SPRING STANTON FORECAST Partly cloudy with a chance of thun dershowerstonight and Tuesday. A little cooler Tuesday Low tonight mid-50s High Tuesday low 60s Winds from the north at 10 to 15 mph tonight. Probability of the north at 10 to 15 mph tonight Probability of precipitation 40 per cent tonight and 30 per cent Tuesday

ON ALL MEANINED CERTICLES FOR ADDR

| NATIONAL WE      | ATHER SEI   | RVICE READIN      | 165          |  |
|------------------|-------------|-------------------|--------------|--|
| Yesterday's Hig  | h           |                   | 73 degrees   |  |
| Overnight Low    | Low         |                   | 54 degrees   |  |
| Noon today       |             | 69 degre          |              |  |
| Sunset today     |             | 7 39 p m          |              |  |
| Sunrise tomorro  |             |                   | 7 41 a m     |  |
| Precipitation    |             |                   |              |  |
| Last 24 hours    |             |                   | 04 inches    |  |
| This month to da | te          |                   | 1.25 inches  |  |
| 1976 to date     |             |                   | 11.40 inches |  |
| LOCAL TEMPH      | RATURES     |                   |              |  |
| noon             | 6.5         | Midnight          | 6            |  |
| lp m             | 65          | l a m             | 6            |  |
| 2 p m            | 70          | 2 a m             | 6            |  |
| 3 p m            | 7.3         | 3 a m             | 6.           |  |
| 4 p m            | 73          | 4 a m             | 5            |  |
| 5pm              | 73          | 5 a m             | 5            |  |
| 6 p m            | 7.3         | 6 a m             | 5            |  |
| 7 p.m.           | 72          | a m               | 5            |  |
| 8 p. m.          | 6.8         | 8 a. m.           | 5            |  |
| 9 p. m.          | 63          | 9 a m             | 6            |  |
| 10 p m           | 63          | 10 a m            | 6            |  |
| 11 p m           | 6.2         | 11 a m            | 6            |  |
| SOUTHWESTT       | EMPERAT     | 1. Marcine More   | on 6         |  |
| 500 110 1.51 1   | T.MITTICAL  | V B.E.S.          | н            |  |
| Abilene          |             |                   | 88 6         |  |
| Denver           |             |                   | 58 4         |  |
| Amarilio         |             |                   | 70 5         |  |
| ElPaso           |             |                   | 79 5         |  |
| F Worth          |             |                   | 94 7         |  |
| Houston          |             |                   | 89 6         |  |
| Lubbork          |             |                   | 77 5         |  |
| María            |             |                   | 76 4         |  |
| Okla City        |             |                   | 73 5         |  |
| Wich Falls       |             |                   | 82 6         |  |
|                  | gh for Sept | 36 is 101 degrees | set in 1953  |  |
|                  |             | 7 is 46 degrees s |              |  |
| Extende          | ed Te       | xas for           | ecast        |  |
|                  | - E-day     |                   |              |  |
| Wednesday thro   |             |                   |              |  |
| North Texas      |             |                   |              |  |

upper 70% and low 80%. Warming to mid 80% on Friday Lows in mid and upper 50% Wednesday. Warming to low and mid 60% Friday. South: Texas: Chance of showers extreme south Wednesday and Thursday Partly cloudy Wednesday through Friday with mild afternoons and cool nights Lows in the upper 50% northwest to high 60% south. Highs near 0 north to mid 80% south. West: Texas: No precipitation. Wednesday. through Friday. Warmer Wednesday and Thursday. Highs 80 to 88 except. Iow 90% slong Ruo Grande. Lows. low 50% Panhandle and mountains to low 80% southeast.