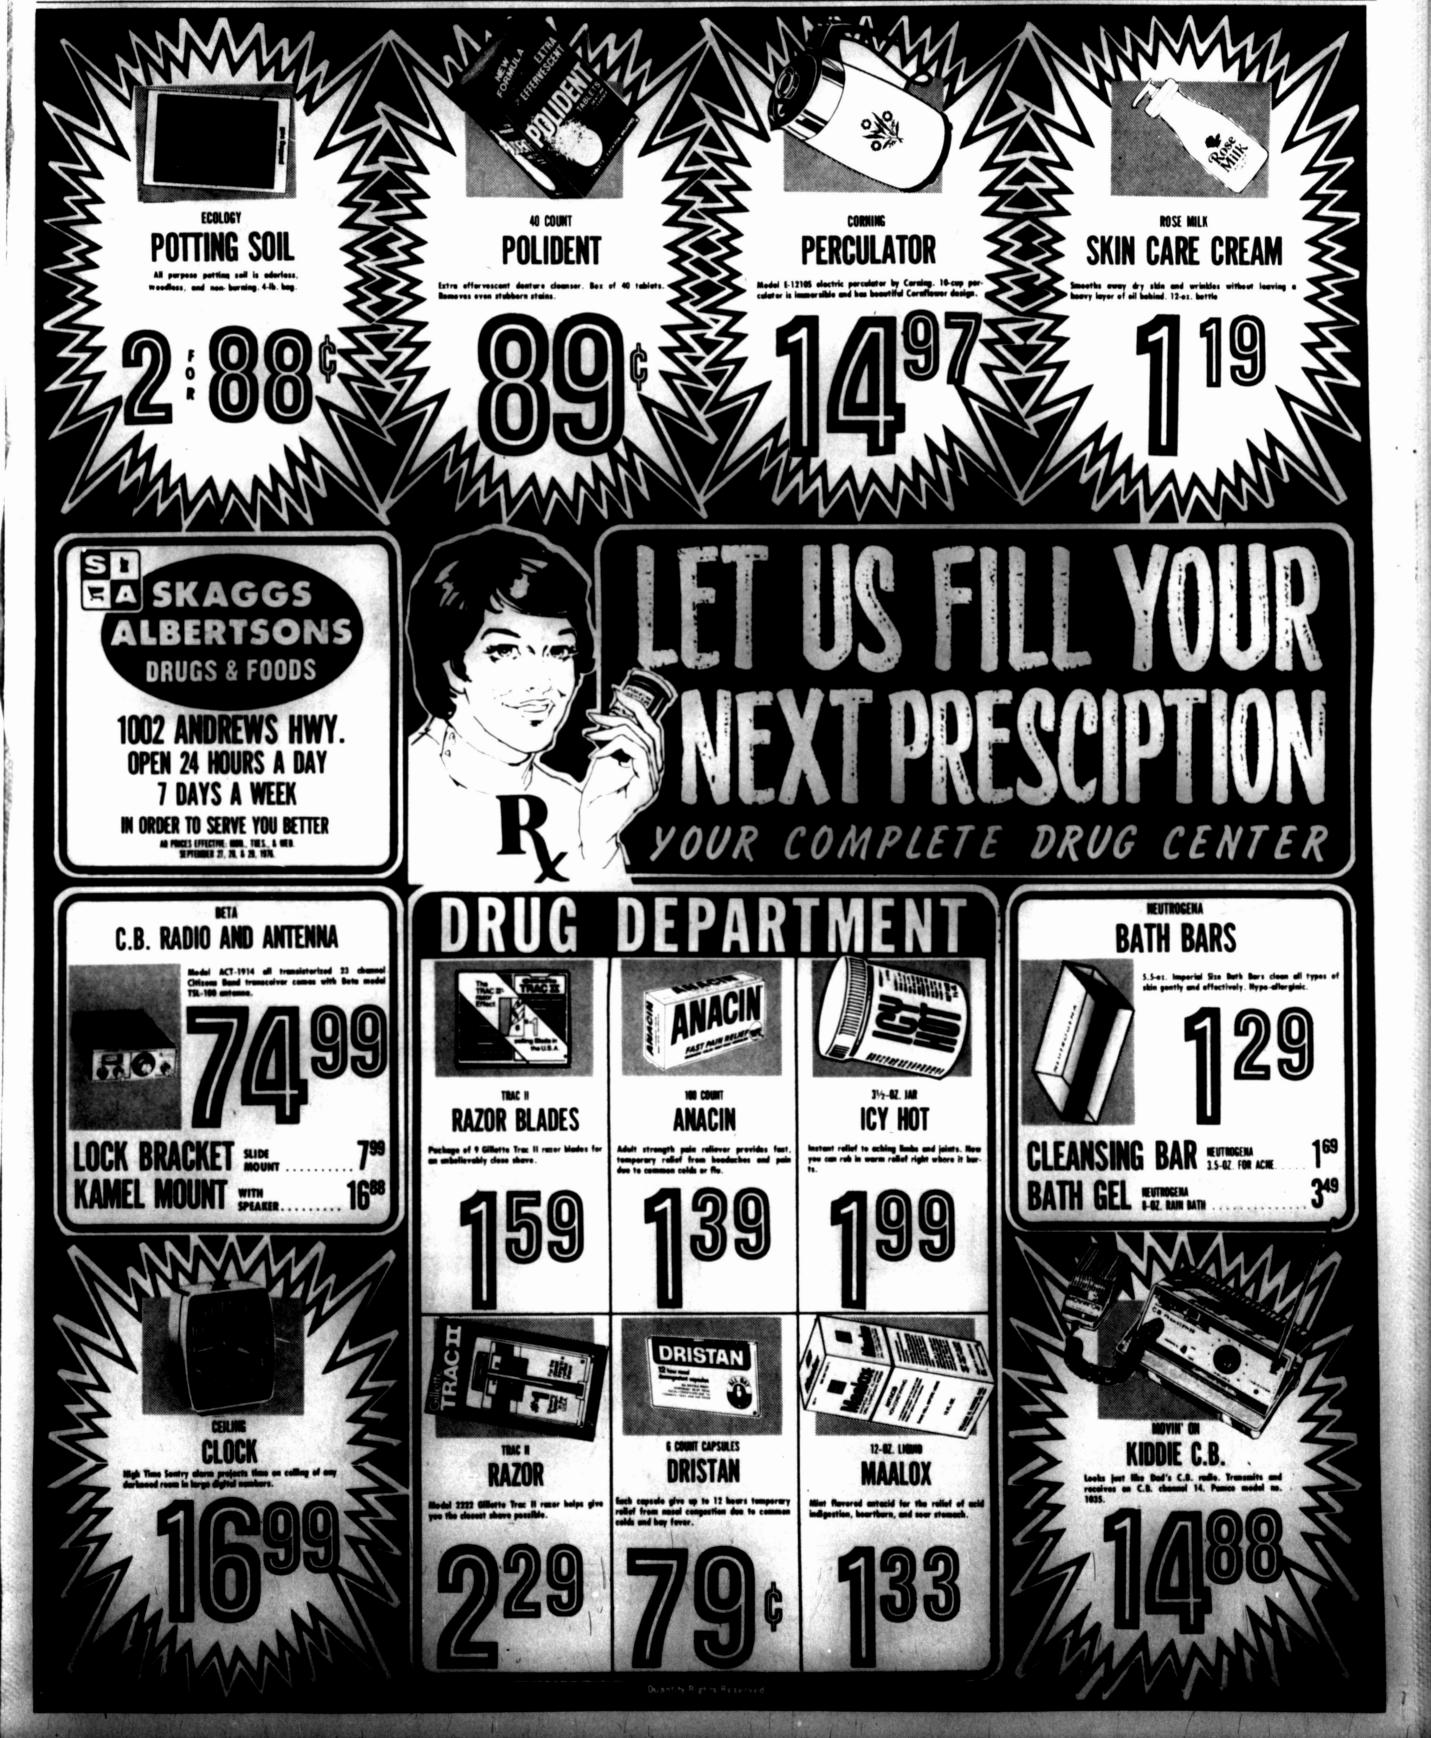

is Communist, it is far more flexible and alert to the needs of Western firms than is China, whose U.S. trade has grown only slowly since it began in 1971.

"Vietnam will go much faster than China in opening to Western trade," predicted a businessman who is familiar with Communist economies. "Vietnam won't be under the same restraints that China was in its first 15 or 20 years under Communist rule."

Businessmen also are attracted by the prodigious assets left behind by the U.S. forces in South Vietnam.

Factories seized included three large textile mills, pharmaceutical plants, two large paper and cellulose mills, several refrigeration plants, and one large cement plant. The Americans also left consumer goods ranging from IBM computers to televisions, refrigerators and air conditioners.



erforations y has been llons and allons and

north and

cubic feet

÷.

f section 8,

2-22 G. E. eted as a mile norord, West Culberson

44 barrels barrels of 16-64-inch 3,541-3,940 en treated and 5,500 h and 1,000 section 22, , No. 2-B

he nearest e, South in County, rrels of 40us-oil ratio

ugh perleet, after llons and allons and

north and eague 255, south of

## ing

be James bepartment ocus on the climate on lewsweek's nt, James nsight into oward the the self-

many lives eekend, but lent deaths le periods

d of fall, 12 including d five from ount began led at mid-

ctims: Dallas died light pole in

ot to death miles east 'lano. They h Avery, 38, udd, 20, of

of Houston when his median on ammed into

Dallas was as sidewalk ument.

Sterling Fee; Sterling Fee;

1 Ferguson; lle No. 1 Ho