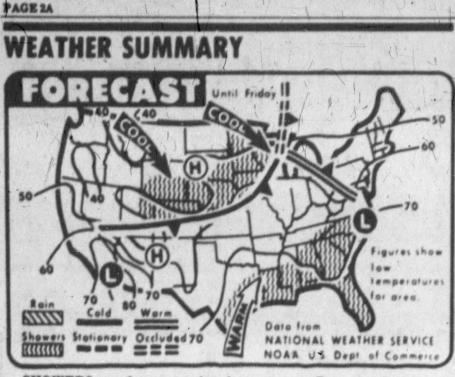

### WEATHER

Fair tonight and sunny and warm Friday. Low tonight in the mid-60s and high Friday about 90. Complete details on Page 2A

SHOWERS are forecast today from eastern Texas to the mid-Atlantic region and from the western Plains to the upper Great Lakes. Cooler weather is forecast by the National Weather Service from the Northwest to the upper Great Lakes while the remainder of the nation is expected to stay warm. (AP Laserphoto Map)