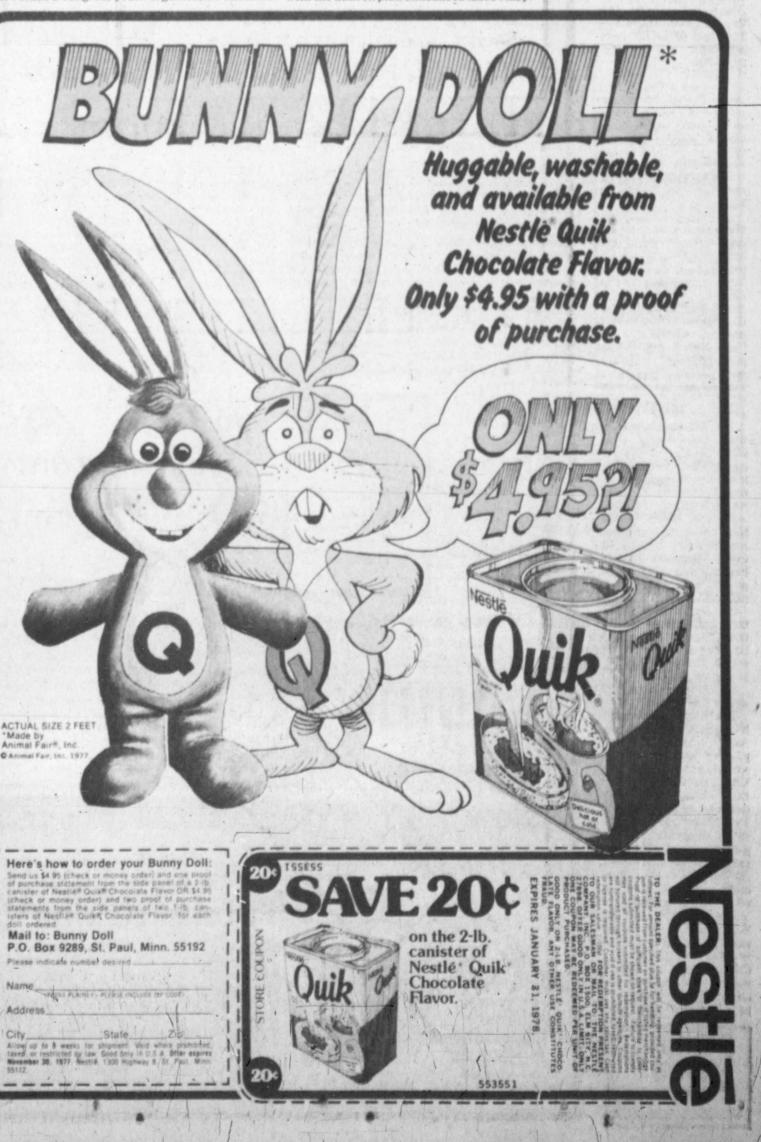

al embarrassment.

In Syria, more than 3,000 cases of cholera are known to government health officials, according to knowledgeable international experts. The Damascus government has admitted that cholera has claimed 47 lives and Health Ministry sources in Damascus said there have been 61 deaths. An additional 90 cases were announced Wednesday, most in the Damascus area.

U.S. Ambassador Richard Murphy has declared the country a disaster area and is using the \$25,000 inthe ambassador's disaster-relief fund to donate medical supplies.

Well-informed sources here say Syria, realized as ong ago as June that infectious cholera had appeared on a threatening scale, but no public acknowledgment was made until this month. By then the disease had spread to neighboring Turkey. Lebanon and Jordan







PAGE 10A

THE MIDLAND REPORTER-TELEGRAM, THURS., SEPTEMBER 8, 1977



With their \$29 million damage suit against Southwestern Bell having gone to the jury Wednesday, former company executive

James Ashley, left, and Mrs. Oleta Gravitt, Gravitt, right, are anxiously awaiting the center, wife of deceased executive T.O. outcome. (AP Laserphoto)

# Jury deliberating Bell charges

#### By RICK SCOTT

SAN ANTONIO, Tex. (AP) - A jury was deliberating charges today against Southwestern Bell Telephone Co. in a \$29 million damage suit filed against it by a fired executive and the family of another former Bell official who committed suicide

The suit by James Ashley and the family of T. O. Gravitt went to the 10man, two-woman panel in state district court Wednesday afternoon following four week