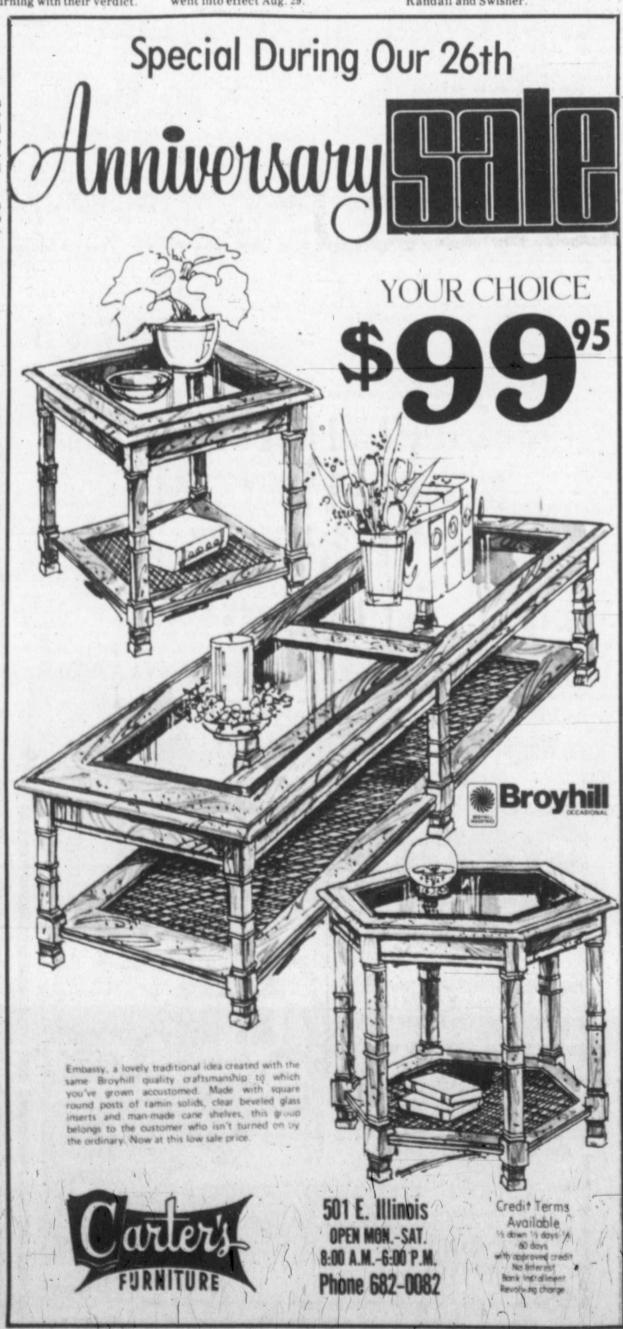

r duty reported. the murder trial of two State District Judge A police investigation ficers reportedly involv- and the jury wheel used former Houston police of- James Warren issued an resulted in the two being ed in the incident were to select prospective ficers was expected to emergency call for jurors accused of participating given immunity in return jurors contains a threebegin today after a one- and ordered those who in Torres' arrest at a for their testimony dur- year-old list of registered day delay caused by a did report to return at 10 Houston night spot and ing the investigation. A voters, lack of a sufficient a.m today. his subsequent drowning fifth was suspended and number of prospective Terry Denson, 27, and in a deserted area called later reinstated.

The judge said he hopes



#### Cook conven simple all add

By WILLIA

WASHING

great deal

has been pa

those male o

aprons to

their spare

what of th

doesn't ado

a hobby? H

eat and may

entertain.

will have a

quality and curiosity as If the qua

Joe Wolfe

himself as (His appr couched in is of poten

female prof

as should be

Buy tw Mail each

Addre

Orders

below.)



Stephen Orlando, 21. are Buffalo Bayou. Selection was called off on trial for the May 6 Police said they receiv- surprise at Wednesday's testimony can begin Mon-Wednesday when less beating-drowning death ed a complaint that Tor- poor turnout, explaining day.

Warren expressed little a jury can be selected so

Judge rules disbarment suit

against Yarbrough 'moot'

Read And Use



urors

he sun's heat 82% of fore 81% of its fabric fadi

**BU