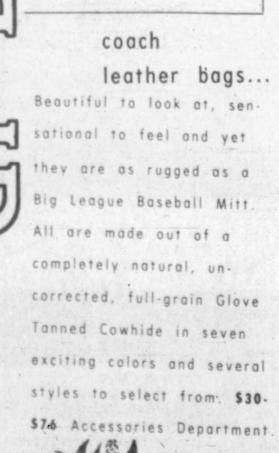

clarer will have 12 tricks without needing the heart finesse.

When West plays a low club, dummy's queen wins. South get to his hand with a spade to try the heart finesse.

East can take the king of hearts, but West doesn't get a club trick. South has three spades, two hearts, five, diamonds and two clubs. Any defender whose opponent is

good enough to make this kind of slam. has the right to complain about his bad luck. DAILY QUESTION

Partner opens with 2 NT (22 to 24 points), and the next player passes. You hold: S7654 HK932 D8652 C None What do you say?

ANSWER: Bid three clubs, the Stayman Convention, asking partner to bid a major suit of four or more cards. You expect to raise to game if he shows a major. Otherwise, you will bid three hearts over his denial bid of three diamonds.









SHOWERS are forecast today from eastern Texas to the mid-Atlantic region and from the western Plains to the upper Great Lakes. Cooler weather is forecast by the National Weather Service from the Northwest to the upper Great Lakes while the remainder of the nation is expected to stay warm. (AP Laserphoto Map)

Albu'que Amarillo

Anchorage Asheville

Atlanta Birmingham Bismarck

Brownsville

DesMoines

ielena

nd apoli lacks vill

Juneaù Kan'sCity LasVegas LittleRock

LosAngele

Milwaukee Mpls-St.P. NewOrleans NewYork

Jkla City

'hilad'phia

apidCity

SaltLake SanDiego SanFran

Spokane Washington

oenix tsburgh land.Me. lland.Ore

Louis P.Tampa

maha

Memphis

Buffalc CharlstnSC CharlstnWV hicago Cleveland DalFt.Wth

Weather elsewhere

Thursday

HILOPRCOUN 78 52 cdy 88 65 clr 86 64 cl