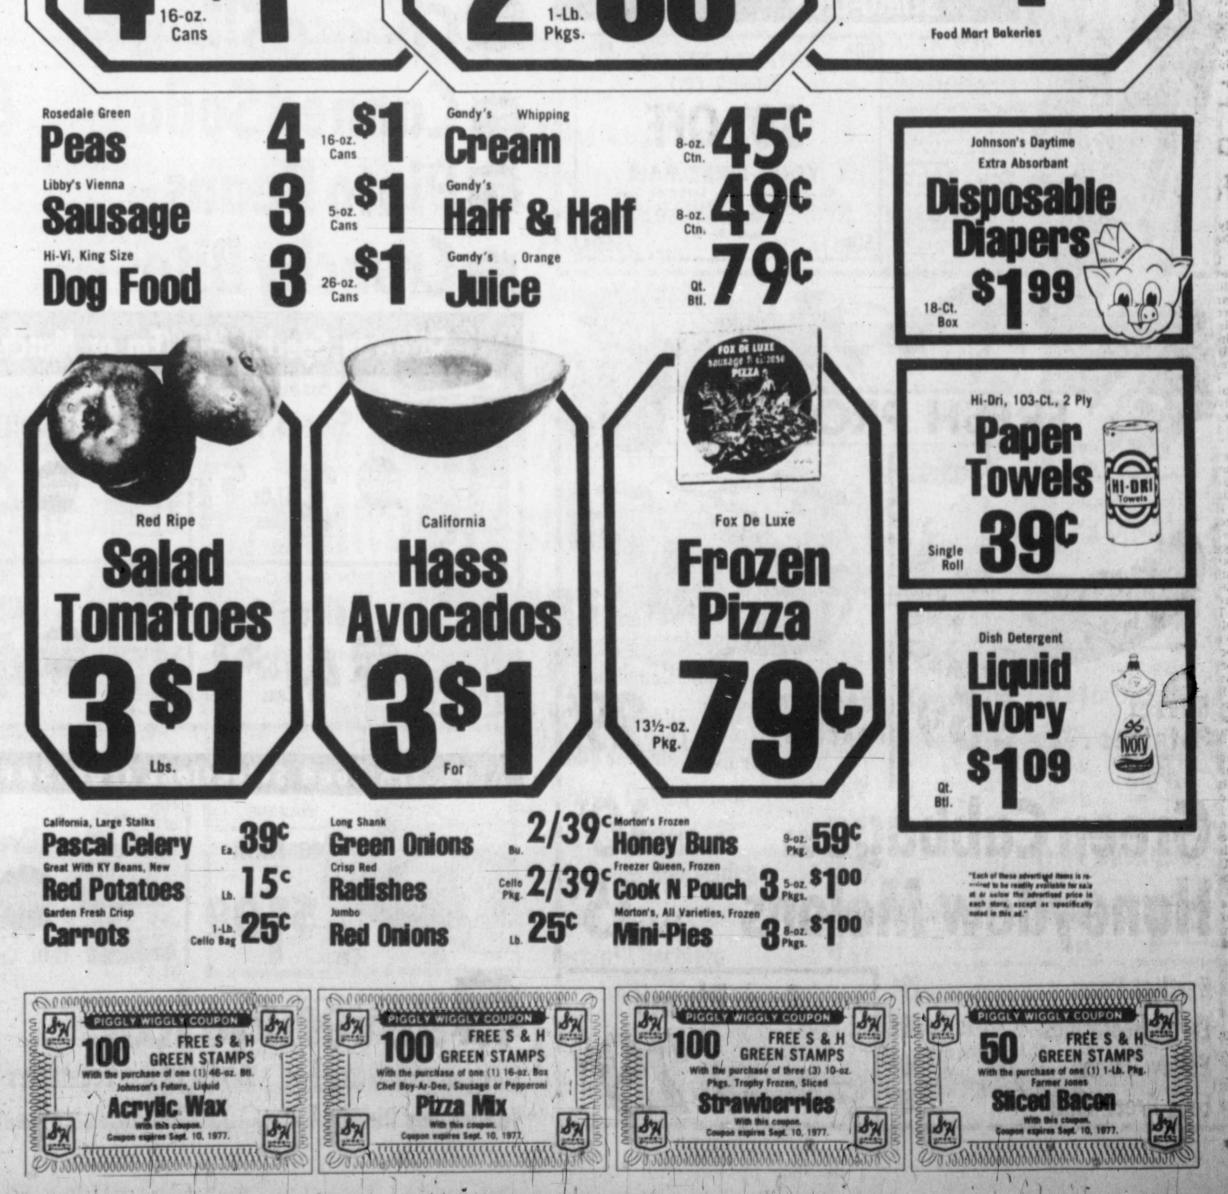

nored at the annual awards luncheon to be held in Washington, D.C. in the fall.



The Beta Pi Conclave of Kappa Kappa Iota, national teachers' sorority, had a game night in the home of Mrs. Macie Hunt, 1800 Hughes

Mrs. Tommie Hicks won the prize for highest score, and Mrs. Linda Littleton won the prize for the lowest score. Co-hostesses with Mrs.

Hunt were Mrs. El Wanda Culvahouse, Mrs. Marjorie Glaze and Mrs. Ferne Moore.

1

ack

does not

he purchase

OR

N

Guest's were Mrs. Linda Littleton and Mrs. Carol Whitfield.

Preceptor Epsilon Delta, a newly-formed chapter of Beta Sigma Phi, met in the home of Marlyn Butler, president. Events for the coming year were discussed and Sept. 30 was set for the date of the club's garage sale.

A luncheon followed for the nine members |attending.





### Indiana tax lawyer

PAGE 48

# launches successful

### winemaking career

#### THE MIDLAND REPORTER TELEGRAM, THURS., SEPTEMBER 8, 1977

#### By DONN FRY

INDIANAPOLIS (AP) — For Jack Easiey, the transition from big city tax lawyer to Ohio Valley winemaker was as simple as walking through a doorway and donning a grapestained smock.

"The type of law I practice, I can control pretty well," says Easley, a vigorous man of 50 whose humor and directness explode notions of grayflannel types steeped in tax manual rhetoric. "And I knew that some of the clients

that were happiest with me wouldn't care where I had my office -- even in a winery."

So that's where it is, tucked in the

corner of a onetime ice cream factory rescued from inner-city oblivion 3<sup>1/2</sup> years ago. Easley tu