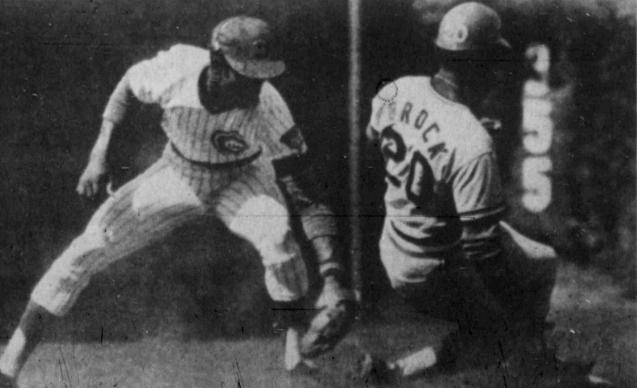

Demonstrators carry signs as they protest on Pennsylvania Avenue in Washington as President Carter hosted a state dinner in the

White House after the signing of the Panama Canal treaty. Many were critical of Carter for harping on human rights, then hosting leaders

of alleged regimes that advocate the contrary. (AP Laserphoto)