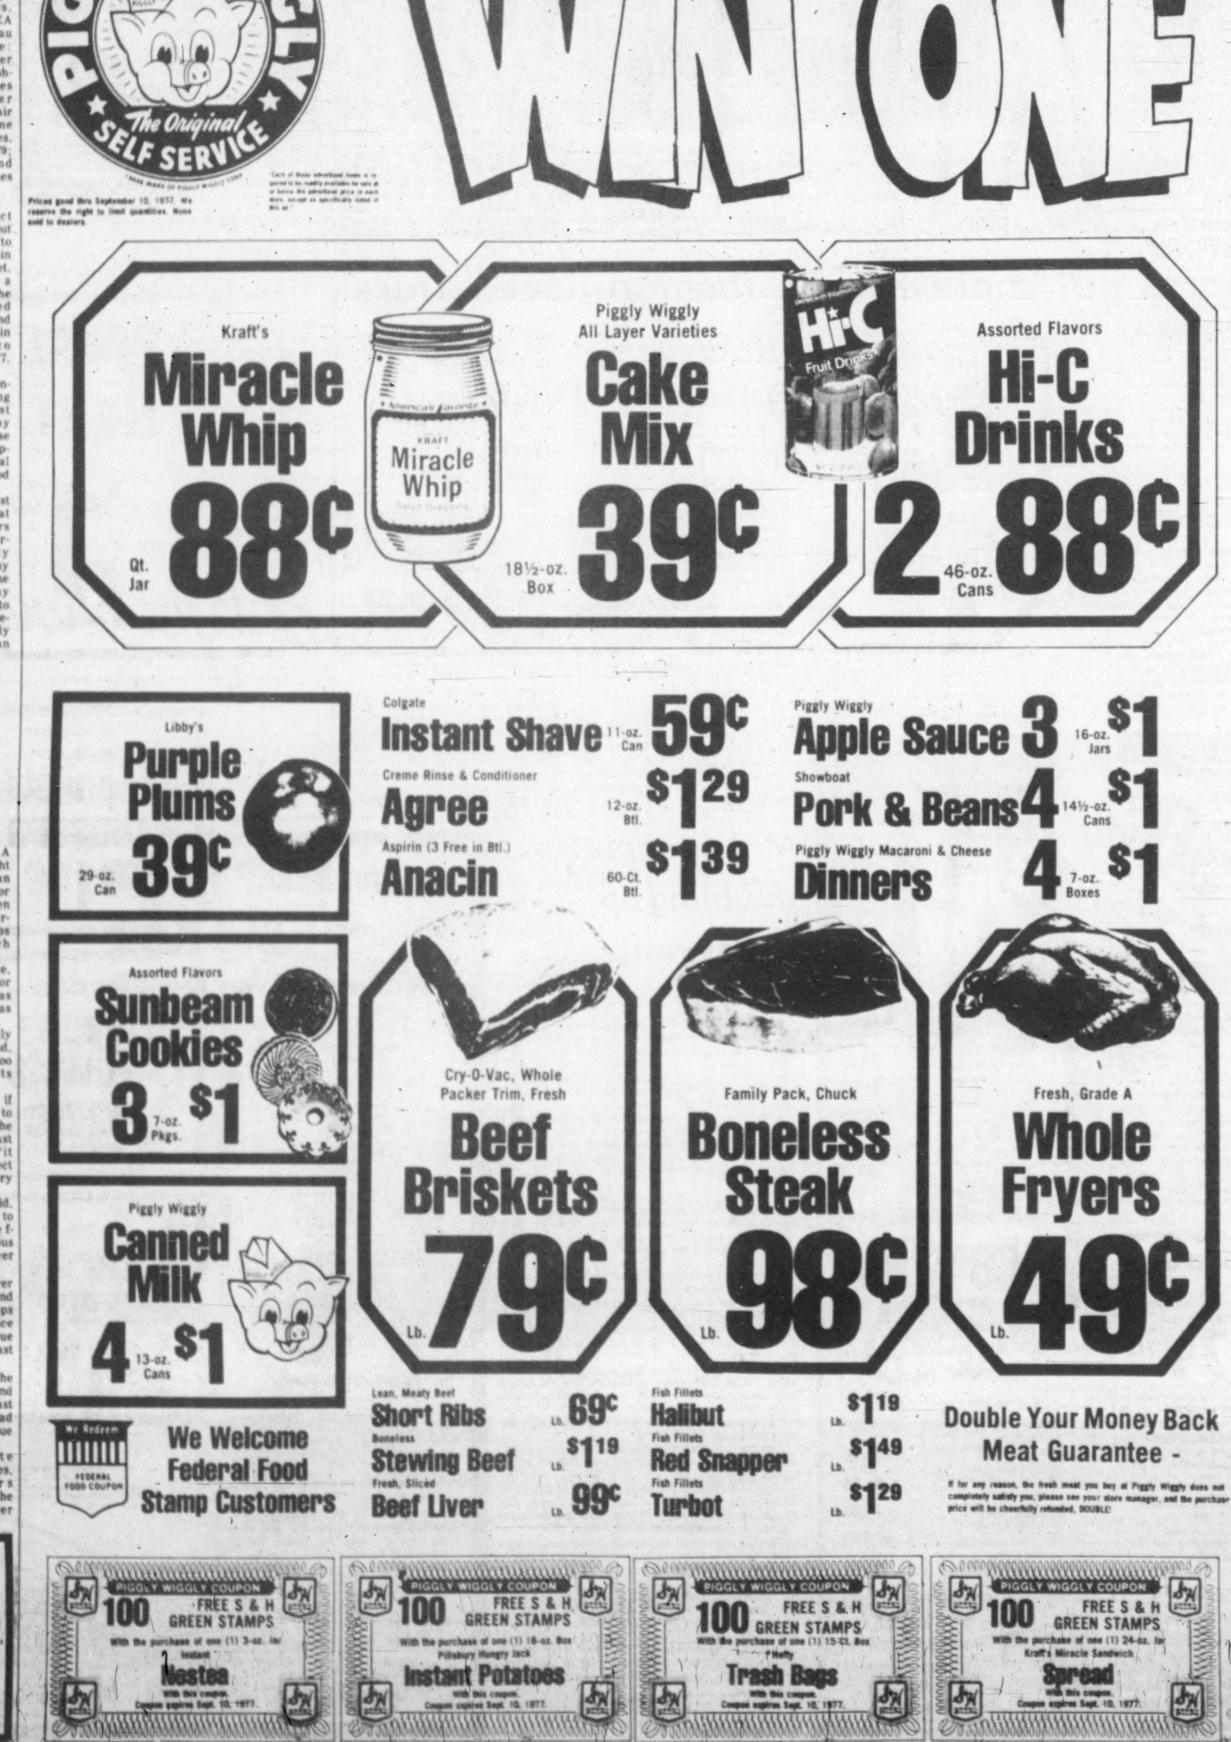

. throw away, send a they return to the United merchandise, will be available to U.S. duty on popular items. To obtain a free copy, call or write the office of your

E. Bloom. Yet, Bl people soo to pop inte turn on th creativity eventually their brok mended. Bloom, youngest National Sciences, the newl Arthur Center f Neurobiol

Institute Calif. There, h scientist ( postdoctor five techni are pursi research to new ( against sc

Re

By CLIFF!

Copley Nev

superman

electrodes

computer

fantastic t

brain res

The ide

Bloom a working i with Guillemin neuroend laboratory In 197

became i search fo the brain natural j and his co in the hu the froze about 3.5 brains w used ear highly research

Shortl discovery brain opi

Midla

wome

Three and one have be inclusion edition Young America

The



,300 calories, or one third to half the daily amount needed by an adult male, he said.

### Cancer antigen found By BOB CORBETT Copley News Service

LA JOLLA, Calif. - A new molecule that might ultimately prove to be an early warning signal for breast cancer has been discovered by resear-chers at the Scripps Clinic and Research Foundation here.

The new substance. called a mammary tumor glycoprotein antigen, was described by Dr. Thomas S. Edgington of Scripps.

"This is a genuinely new molecule," he said. but noted that it is still too early to predict its clinical importance.

However, he added, if the substance proves to be present only in the tissue and blood of breast cancer patients, "it might be used to detect the disease at a very early stage.

The substance, he said, might also b