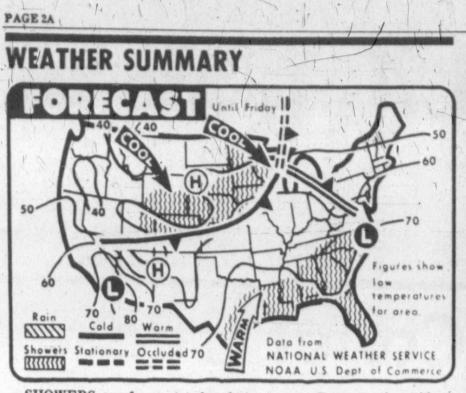

SHOWERS are forecast today from eastern Texas to the mid-Atlantic region and from the western Plains to the upper Great Lakes. Cooler weather is forecast by the National Weather Service from the Northwest to the upper Great Lakes while the remainder of the nation is expected to stay warm. (AP Laserphoto Map)