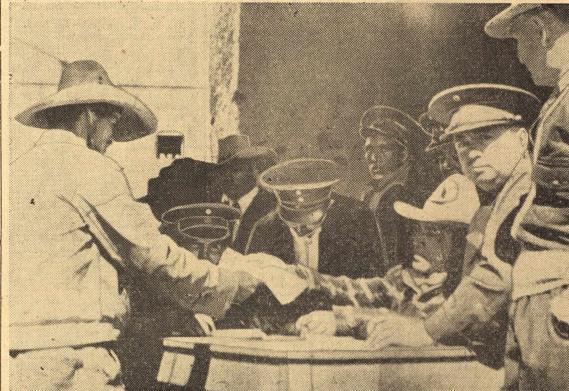

First Photo Of Mexican Rebellion

In this, the first photo of the recent rebellion in the mountains near Chihuahua, Mexico, General Antonio Guerrero, commander of the 5th Mexican military zone, seated at right, personally delivers a guarantee of safety to the rebels who surrendered to him. Federal planes and troops pursued the rebellious group, which was led, it is believed, by the defeated Almazan gubernatorial candidate Cruz Villalba.