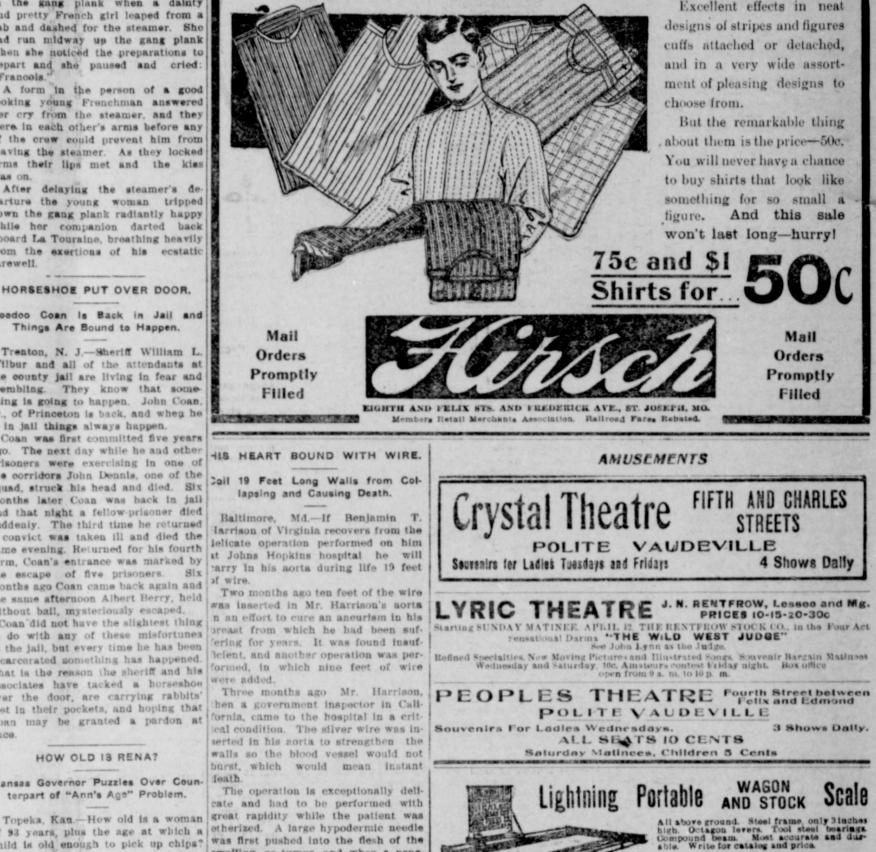

# STOCK YARDS DAILY JOURNAL

A Daily Commercial Newspaper for Modern Farmers and Stockmen and an Advertising Medium that Reaches the Buyers

Vot. XI. No. 200.

ST. JOSEPH, MO., NONDAY, APRIL 13, 1908

TEDMO. (PER YEAR 4L LAST EDITION.