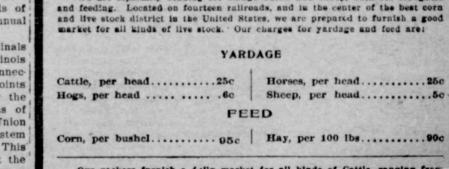

# STOCK YARDS DAILY JOURNAL

A Daily Commercial Newspaper for Modern Farmers and Stockmen and an Advertising Medium that Reaches the Buyers

Vot. XI. No. 200.

ST. JOSEPH, MO., NONDAY, APRIL 13, 1908

TEDMO. (PER YEAR 4L LAST EDITION.