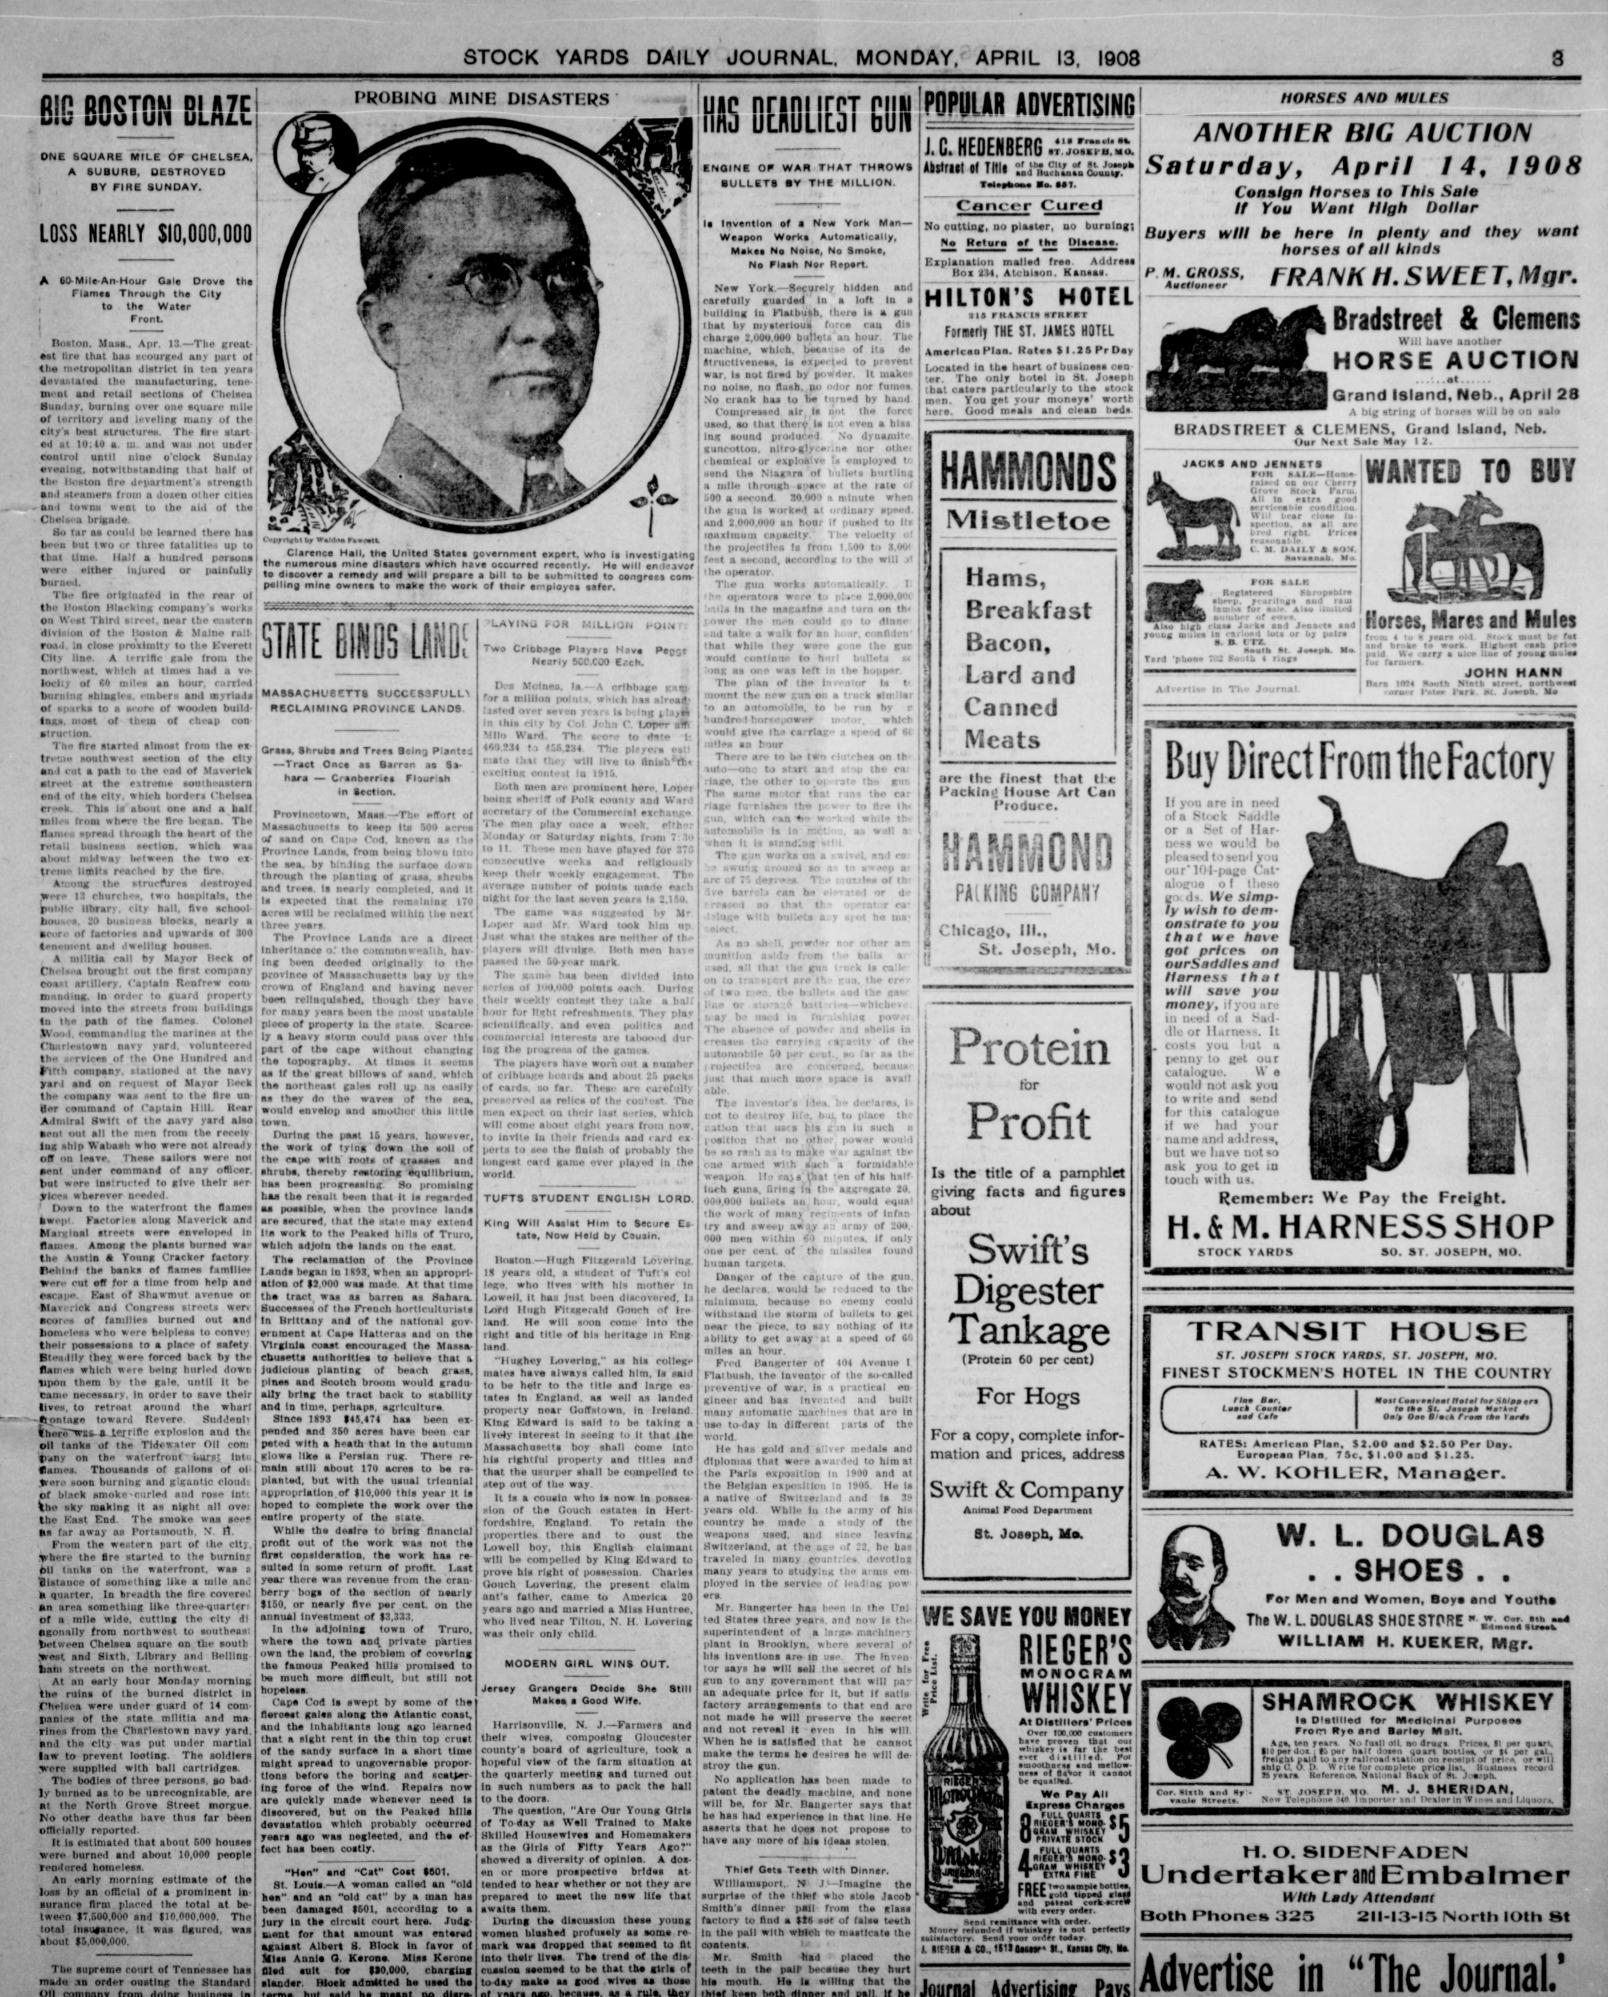

# STOCK YARDS DAILY JOURNAL

A Daily Commercial Newspaper for Modern Farmers and Stockmen and an Advertising Medium that Reaches the Buyers

Vot. XI. No. 200.

ST. JOSEPH, MO., NONDAY, APRIL 13, 1908

TEDMO. (PER YEAR 4L LAST EDITION.