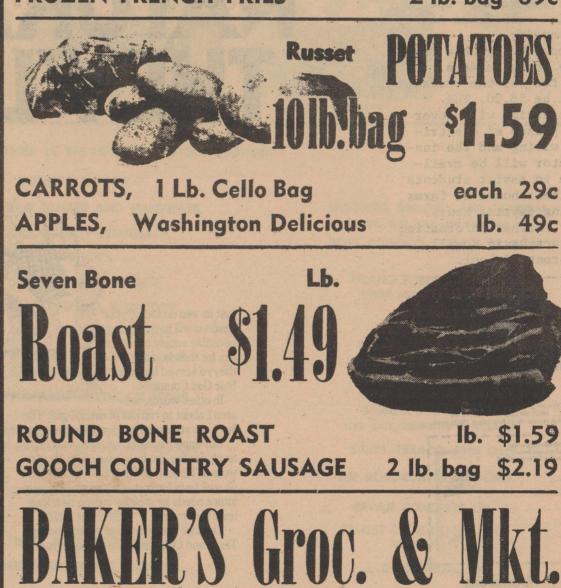

# Rohert Tee Ghserver

Vol. 91, No. 16

Robert Lee, Coke County, Texas (76945), Friday, Oct. 17, 1980