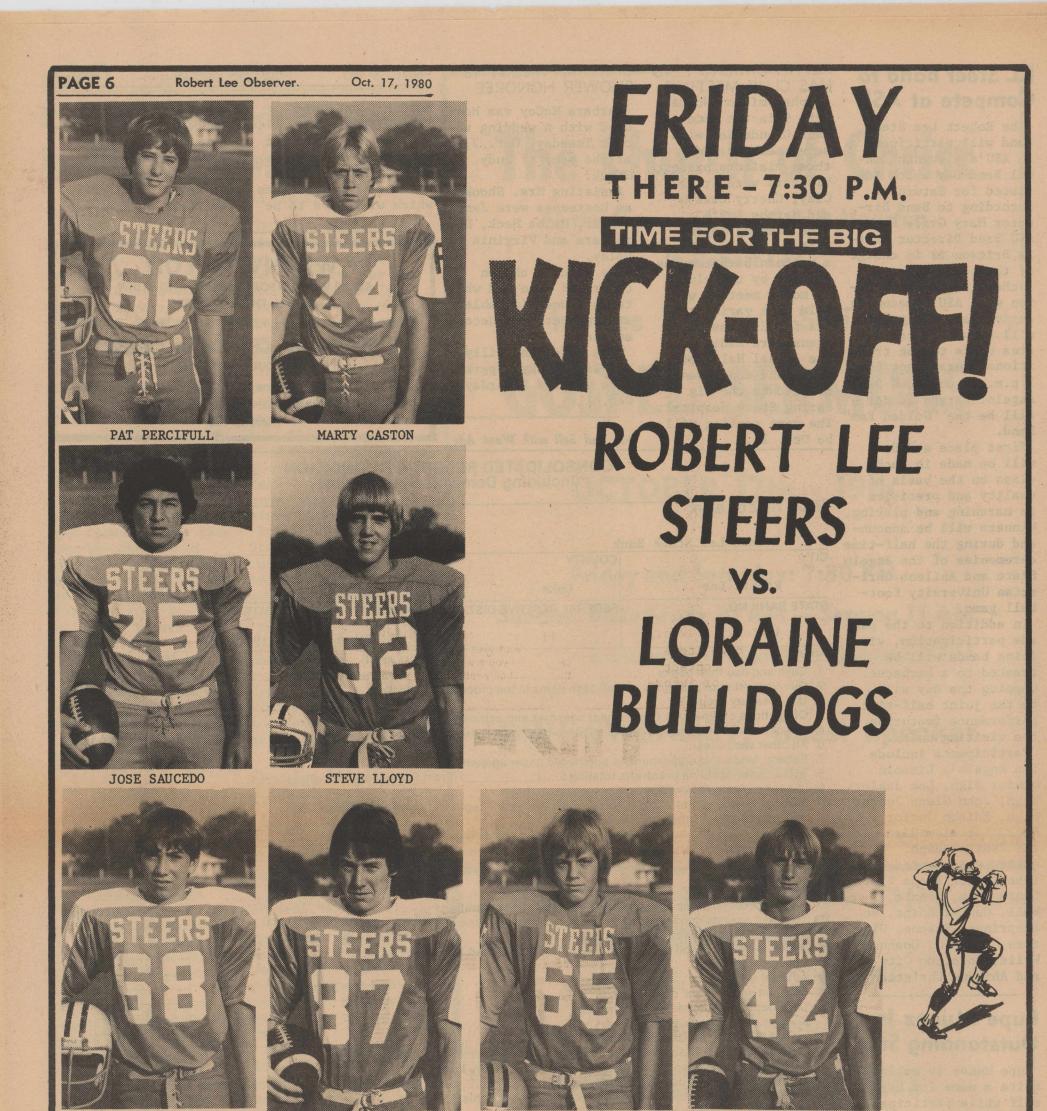

the area has a cordial invitation to attend the special services.

Buy and Sell with Want Ads

Still smarting from last week's defeat in their district opener with the Roby Lions, the Robert Lee Steers for a victory this will travel to Loraine for the second game in District 3-A competition.

The Steers will go into the contest with a 3-3 season record. compared to the Bulldogs' This week's games: 2-3-1. However, the Loraine team won their district opener last

week against Sterling City, 19-6, to give them a 1-0 in district play.

JOHN STEPHENS

Game time is 7:30 p.m. and all Robert Lee fans are urged to attend the Steers.

DISTRICT 3-A STATS Last week's results: Roby 49, Robert Lee 0; Loraine 19, Sterling City 6; Roscoe 36, Water Valley 0. Robert Lee at Loraine; Roby at Water Valley; Roscoe at Sterling City.