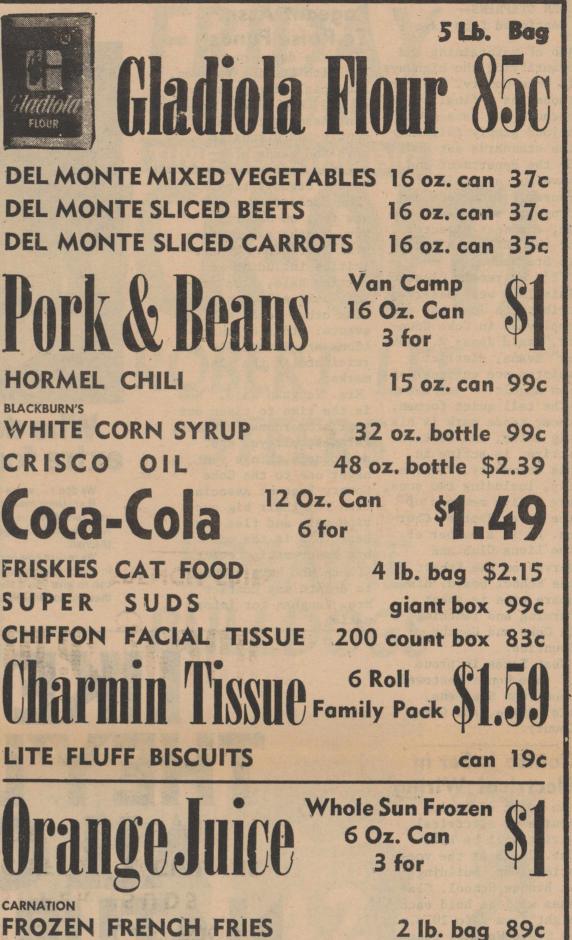

# Rohert Tee Ghserver

Vol. 91, No. 16

Robert Lee, Coke County, Texas (76945), Friday, Oct. 17, 1980