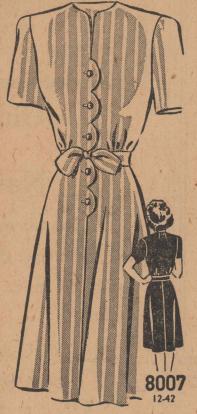

Frock Versatile And Charming

Scalloped Frock

SCALLOPS down the front distinguish this charming daytime frock. The belt ties softly in front, and there's the popular high slit neckline. Picture it in a striped grey flannel or jewel-tone solid tones. You'll wear it all winter with pride.

Pattern No. 8007 is for sizes 12, 14, 16, 18, 20; 40 and 42. Size 14 requires 3% yards of 35 or 39-inch. yards of 35 or 35-inch.

Send today for the Fall and Winter FASHION—52 pages of smart, easy to make styles, specially designed fashions, page of farm frocks, free crocheting instructions, free printed belt pattern in the book. Price 25 cents. Send your order to: