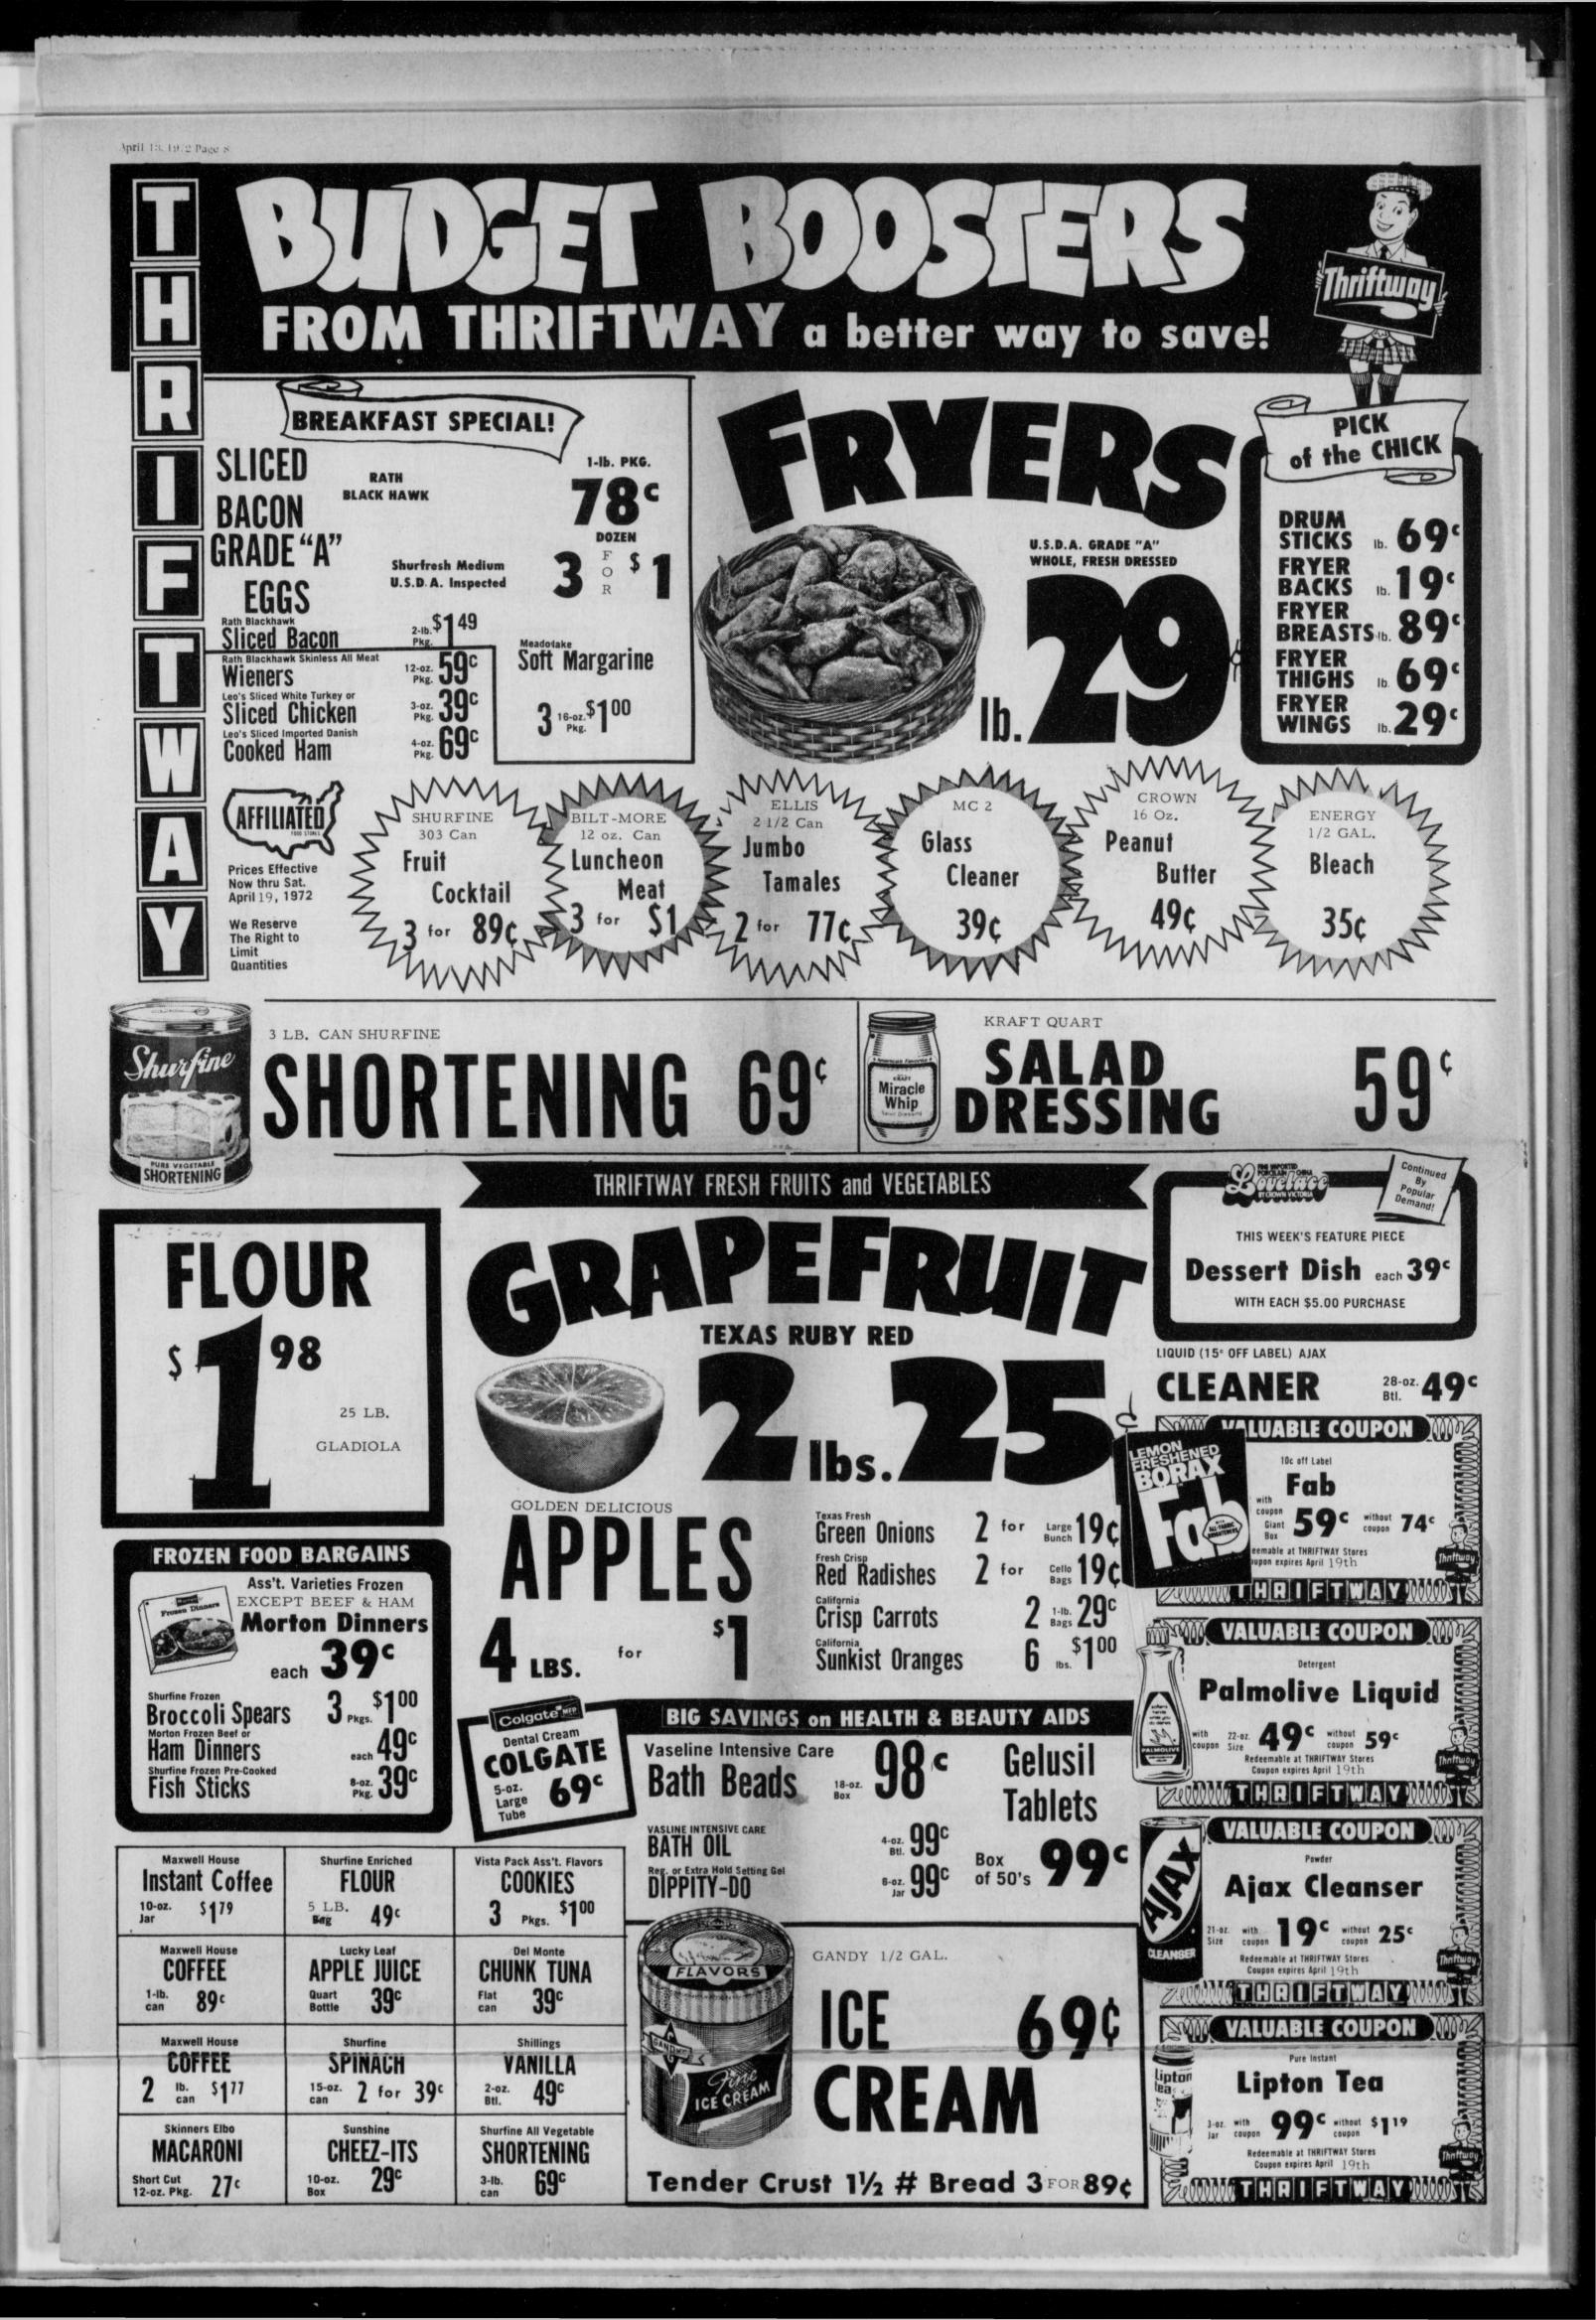

lor University Law School. Prior to his Commission service he was a practicing trial attorney in Tyler. The candidate is a Navy Air Corps veteran of World War II.

This East Texan has already made a mark as one of Texas' great advocates of conservation of the state's natural resources. Tunnell, in accepting the Chairmanship of the Com mission, pledged the full force and effect of the agency to conservation for the economic and ecological welfare of all Texans.

# **Your Vote And Influence** Appreciated

# A. E. BUS ROLLANS

**Candidate For** SHERIFF

## **Re-Election**

# FISHER COUNTY

**Your Support In The Forthcoming Election Will Be Greatly Appreciated And** If Re-Elected, I Will Continue To Serve

#### You To The Best Of My Ability.

Subject To Action Democrate Primary - Pd.Pol.Adv.