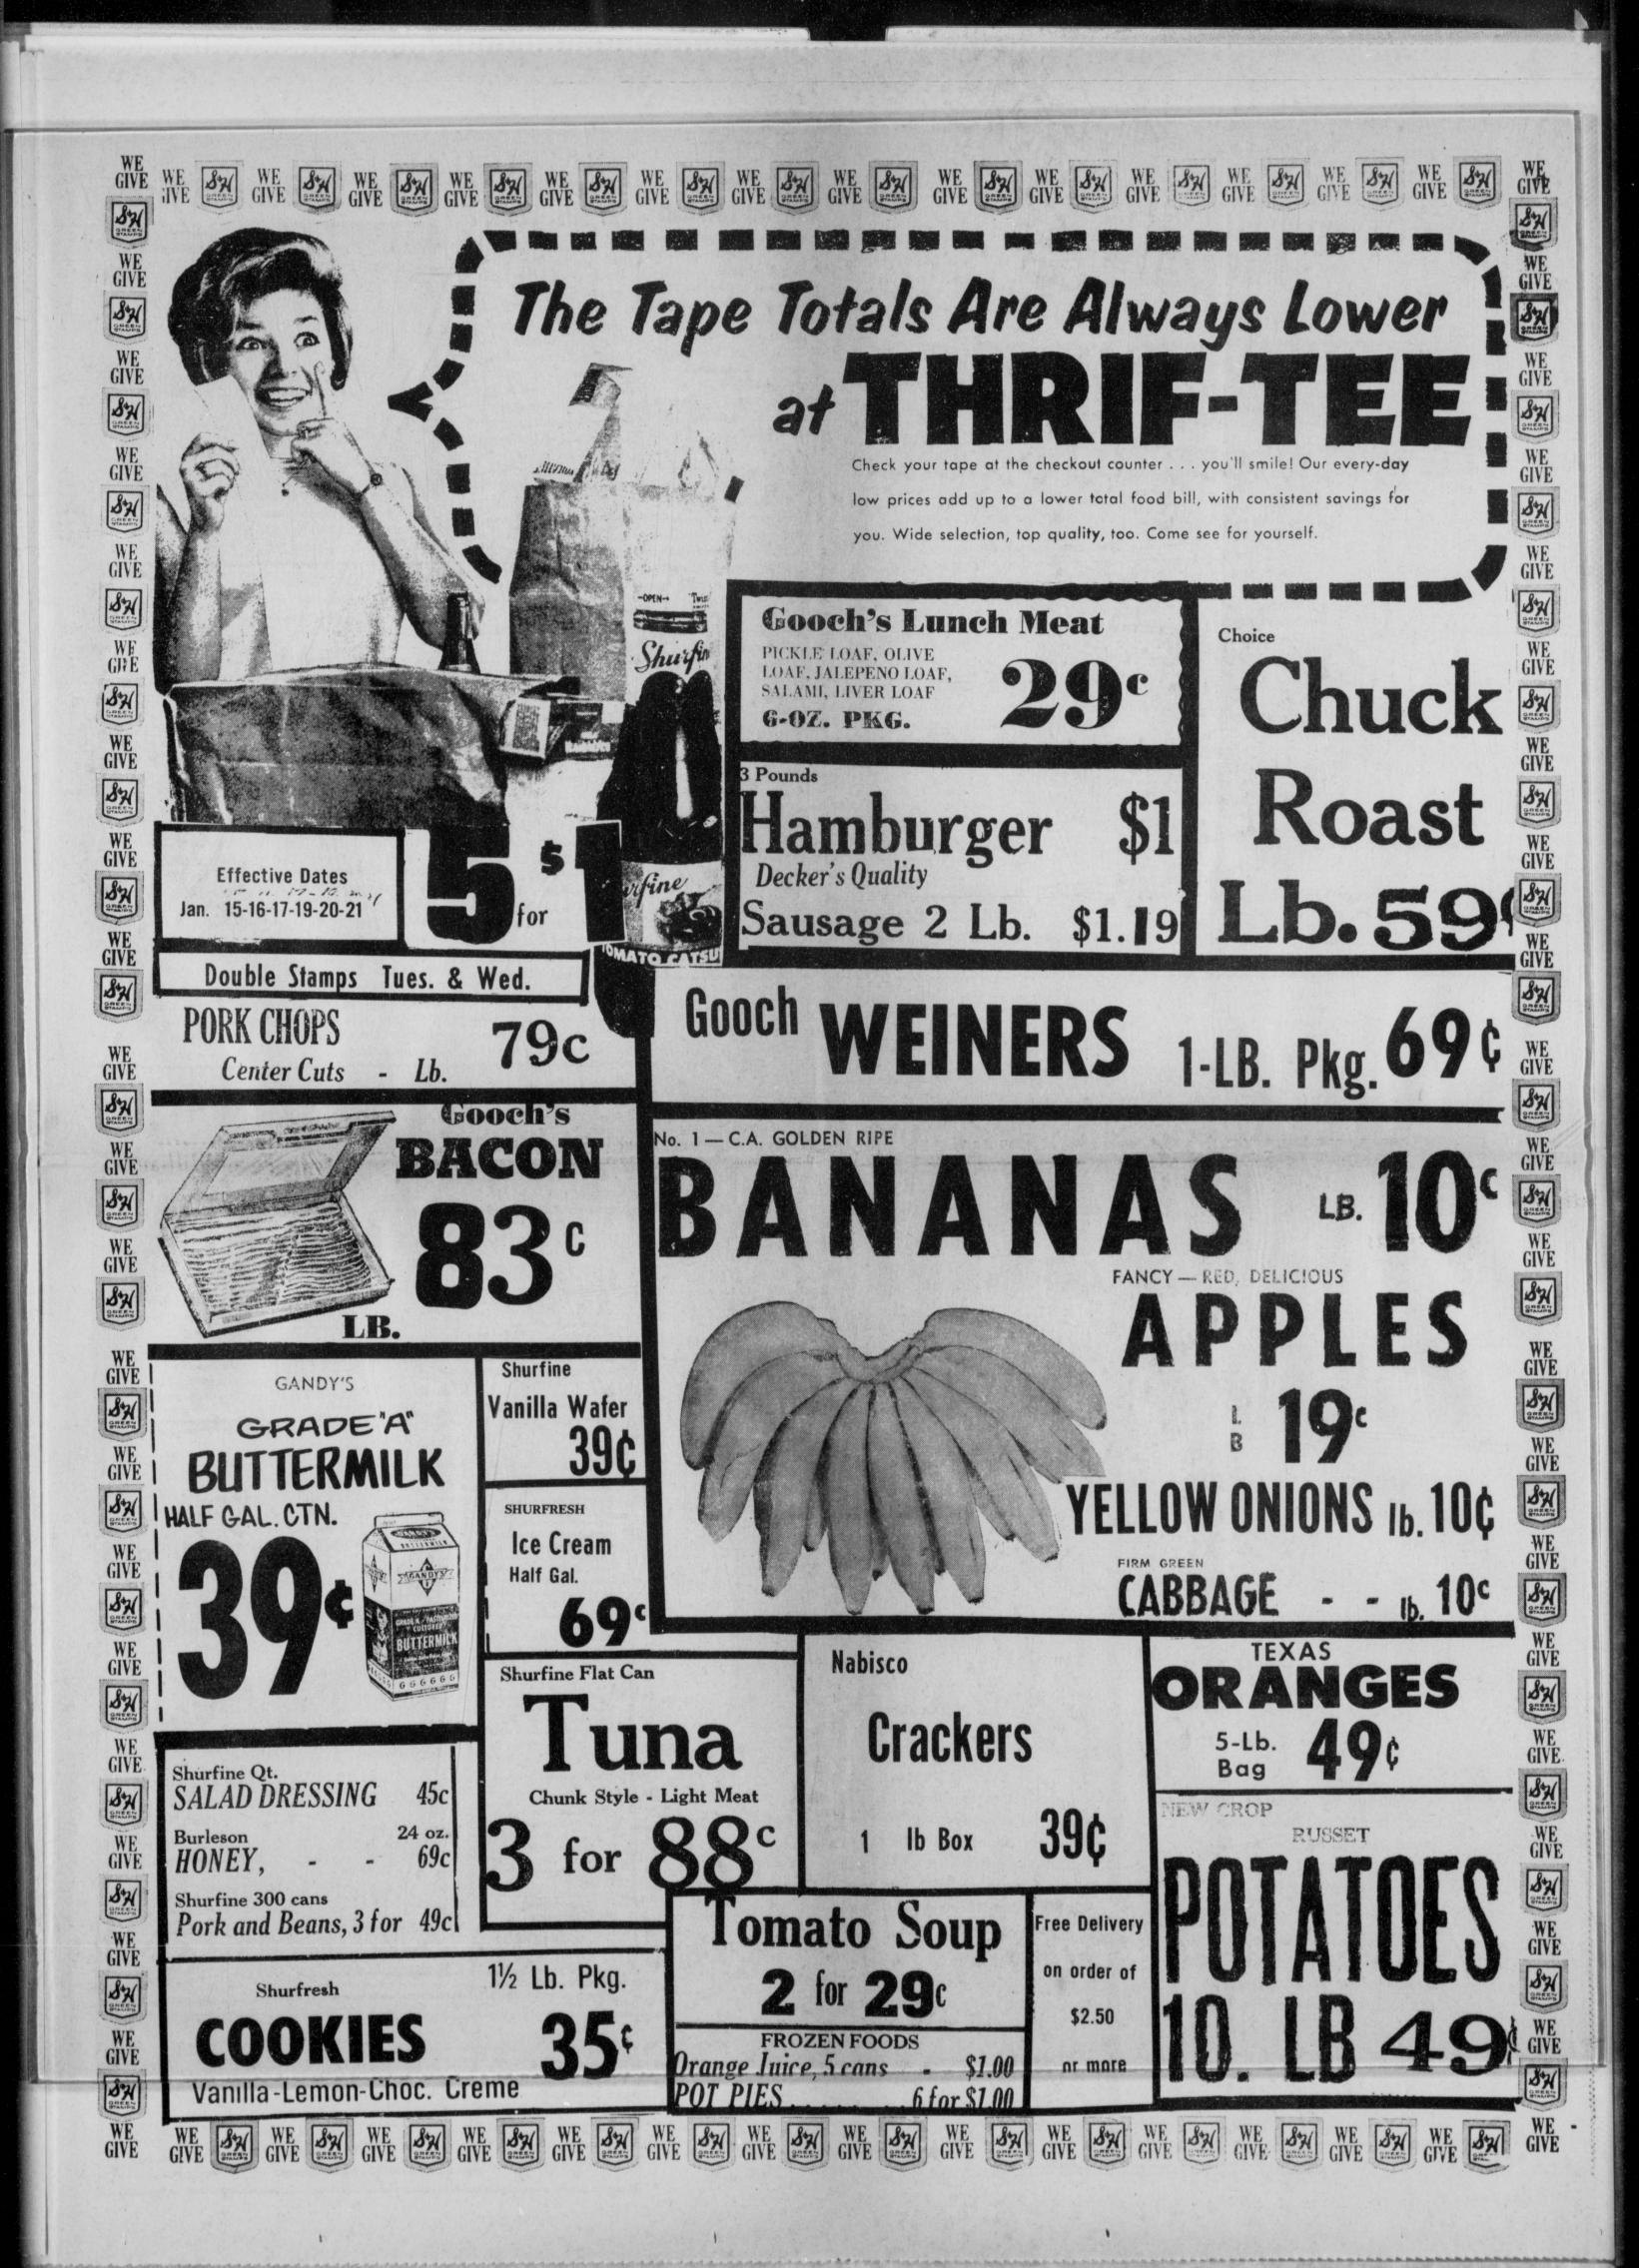

### Double Gold Bond Stamps on

Wednesday with 2.50 or more Purchase

on the FOODS YOU LIKE BEST

### SALMON

Honey Boy

Del Monte 46 oz.

Orange Drink 4 for \$1.00 Kornland

Club

Steak 89c Liver 49c

Oranges 2 Lbs. 29c

Avocados 15° Squash 29°

Friskies tall can 7 for Nestle 2 Lb. Schilling's Del Monte 303 Can 3 for

Kraft ITALIAN DINNER 2 for 39c

Shurfine 2 1-2 can PEACHES

SPRAY STARCH 65c Alpo TRIO DOG FOOD 4 for \$1.00

Shurfine 12 oz.

La Choy

Mountain Pass TOMATO SAUCE 4 for 49c

Zee Jumbo

Yuban 2 Lbs.

Armour

2 for 79c with

5 Lb. Gladiola

Shurfinn Grade A

Del Monte 303 Fruit Cocktail 4 for 99c

Our Darling 303 Whole Golden

Golden Corn

Shurfine 3 Lb. Can Pure Vegetable

SHORTENING 69c

Paper Towel 3 For \$1

Shurfine 303 Apricots, 3 for ... \$1.00

Asparagus . 2 for 79c

Gillette Super \$1.59 Razor Blades .... 98c

Nabisco 1 Lb. CRACKERS

for \$1.00

We Have Good Selection of LAUREL GREETING CARDS

Grocer For Prize List

Combine Shurfresh Milk and Bread Coupons Add Up Faster

We reserve right to Limit Quantities

FREE

DOUBLE ON

Shurfine 300

U.S. GOV'T. GRADED MEAT **GLEN HOLT** owner and manager

ROTAN, TEXAS

Specials Good Thurs. Jan. 15 Thru Jan. 21st

OOD STORE