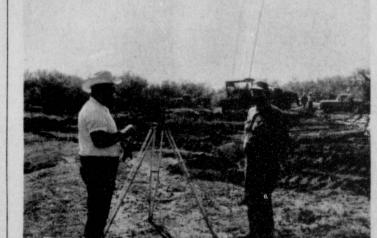

#### period or afterward. Selecting Farm Pond Site

SCS Technician Jack Cadenhead, left, assists Upper Clear Fork Soil and Water Conservation District Cooperator H. D. Bunn select suitable site for farm pond. After site is located and any clearing

Farm or ranch ponds are widely used as a source of stock water and as a management tool to achieve better distributiof of grazing on rangeland. If properly managed for fish production, these ponds will also furnish hours of recreation for farm families.

Fish production is greatest if a few simple rules are observed during planning and construction of ponds. First, a relatively small watershed from which a satisfactory supply of water is available to replenish evaporation and seepage less is best. The pond should fill in one year. Large watersheds

completed, pond site is staked according to cooperators needs.

tend to silt up ponds. Wide spillways are desireable. When the water flows over 6 inches deep some usable size fish are lost. Shallow water at the edges of ponds should be avoided, because it grows undesirable weeds and protects too many little fish from the bass. A minimum depth of 18-24 inches is good but 3 feet is better.

Lastly, the watershed should be vegetated to protect the pond from silt. Silt fills the pond and muddy water reduces fish populations. If livestock muddy the pond by wading, the pond should be fenced, otherwise livestock help to control weeds and grass | ponds.