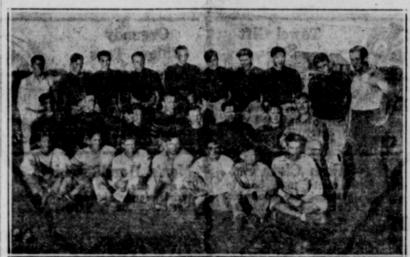

## Scurry County is Proud Of Snyder High School

First row, left to right: Coach Ivan P. Oliver, Fred Merrill, Cleve Blackard, Gordon May, Sikes Curry, G. L. Huestis, Bryan Moore. Hubert Carnes, Herman Trigg, Cub Coach E. E. Kerr.

Second row: Glen Wilsford, Hugh Boren, Cloyce Drinkard, Charles Rochester Clinic and the Battle Creek Sanitarium and many of America's greatest doctors and Third row: Maurica Clark Andrew Head Devold Hoster Law

Third row: Maurice Clark, Audrey Head, Donald Horton, J. T. Trice, Bob Webb, Bedford McClinton, Clarence Moore,

Telephone Fakir

Tries Fast One

Pulled by Advertising

Swindlers