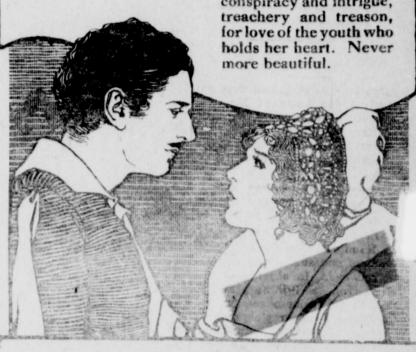

Mary Pickford in "Dorothy Vernon of Haddon Hall," playing at the Cozy Theatre, steps right up to the barrier and shows that when it comes to riding a fractious steed, making a quick mount and daring escape from her pursuers, she also is deserving of honors.

The resounding applause which greets the thrilling chase and daring Licape of Dorothy Vernon, while she is being pursued by the villian and army of Rutland retainers, is proof of the enthusiasm and admiration of Mary Pickford as a horsewoman.