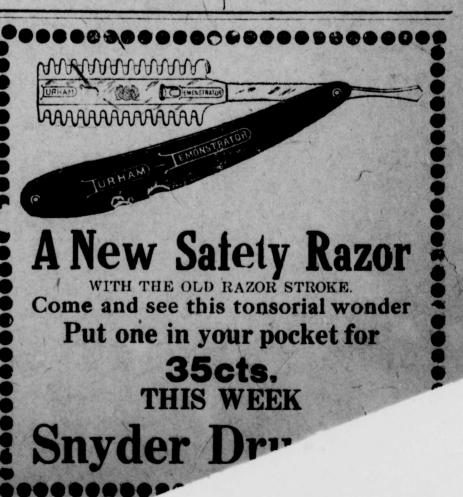

siness meeting followed by prayer meeting will be held at the parsonage. All members are urged to atend and all are cordially invited. Watch the Signal for notes on the spelling match.

### Rotan Boy Drowns

Rotan, Sept. 20-The 8-year old son of Mr .and Mrs. J. F. Nelms was you can. The National committee is drowned yesterday in the Double now practically without funds and Mountain river. The boy was a deaf we must have a campaign fund suf- mute. Yesterday he left home with ficiently large to warrant the dis- his two dogs tied together. In the tribution of educational matter and afternoon the dogs- came home meet the legitimate expenses of a without him and parents and neighpresidential campaign if we succeed. bors at once' began to search for

> The river was dragged and his body found.



| Only, Returned by O. P. V<br>Owner                                  | Addition Lo                                    | t Block Total Unknown<br>Unknown<br>Unknown