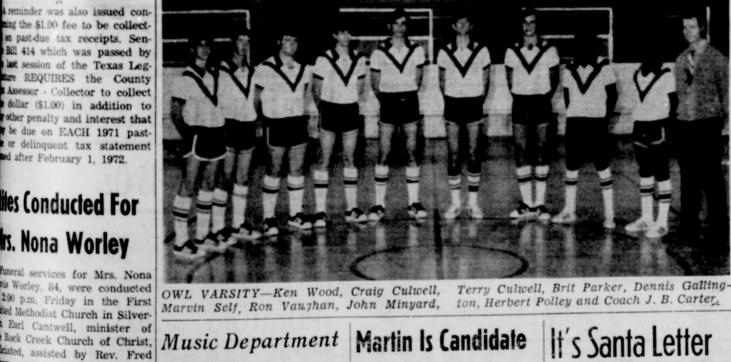

was also 188

ed co

THURSDAY, DECEMBER 16, 1971

(back row) Roma Clayton, Jill Hutsell, Susie Parker, Darla Strange, Pam Hutsell, Denise Culwell, Laura Arnold, Christi Northcutt. Jean Reeves and Coach Joe Holland.

(Briscoe County News Photo) 53 x