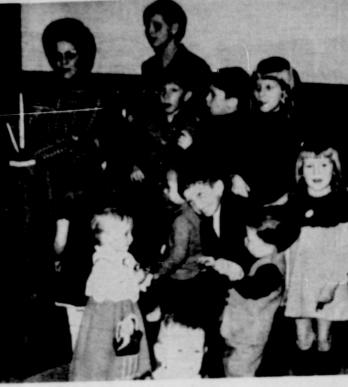

REARER ARARARAR AR PAGE FOUR

MISS CLARENDON COLLEGE 1971-1972-Announcement of Datis Martin, Mrs. Orville Tur- children several Christmas carols Mrs. Wayne Nance, Mrs. Fred Ed-Cathy Jones as Miss Clarendon College 1971-1972 was made ner, Mrs. Hugh Nance, Mrs. Billy which they sang while she accomat the Student Senate Christmas Ball December 9. Daughter Turner, Mrs. Freeman Tate, Mrs. panied them on the organ. Diji of Mr. and Mrs. Troy Jones of Silverton, Miss Jones was elect- Rex Holt and Mrs. James Davis. Couch and Tammi Edwards sang ed by the student body of Clarendon College. Secretary of the Student Senate, Miss Jones is serving as Sophomore Class Quitaque Vice President and secretary of Phi Theta Kappa honor fraternity.

GIRLS CHAMPIONSHIP Quitaque 6 15 26 Turkey

Christmas Carols were directed and accompanied by Mrs. Bill Edwards at the organ during the L. O. A. Junior Study Club party Saturday night. Pictured with Mrs. Edwards are Diji Couch, Blaine Eddleman, Bryan Schott, Cynthia Edwards, Kristy Fogerson, Tara Nance, Brandon Eddleman, cented with blue. A silver service David Schott, Clay Schott, Tammi Edwards and Neal Edwards.

Hostesses were Mrs. Roy Mack The devotional was given by Mrs. The club would like to thank Walker, Mrs. Carman Rhode, Mrs. Wayne Nance. Roll call was an- Mrs. Edwards for the time she Virgil Crow, Mrs. Wayne McMur- swered with "What Do You Want spent teaching songs to the child-

9 19 26 40 bells in accompaniment to their K-L. Searsy 13, H. Terrell 12, last selection, "Jingle Bells." J. Carlisle 12 Q-L. W Hamilton 11, D Payne

to the group, and brought each child a gift and a candy cane.