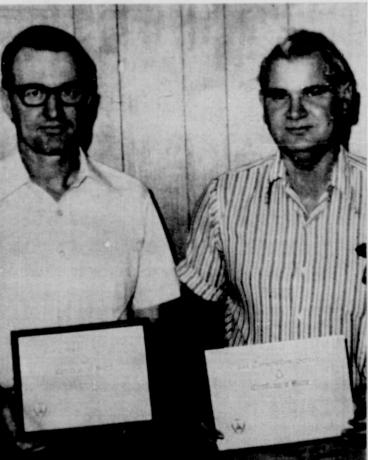

; 1

Bob Rauch and Cletus Grady are shown with the Certificates 10 28 54 68 of Merit which were recently presented to Grady and the 8 11 21 31 Silverton Work Unit. Grady was recognized by the Soil Con-K-W. McClure 14, J. Brunson 13, servation Service of the U.S. Department of Agriculture for J. Carlisle 12, H. Terrell 10, the commendable manner in which he performs his duties in the application and maintenance of a quality conservation program which materially contributes to the accomplishments Coker 5, S. McKay 4, K. Setliff of the Silverton Work Unit. The Work Unit, composed of Rauch, Grady, Arnold King and Patric W. Neil, was commended for its performance in providing technical assistance ) to the Cap Rock Soil and Water Conservation District.