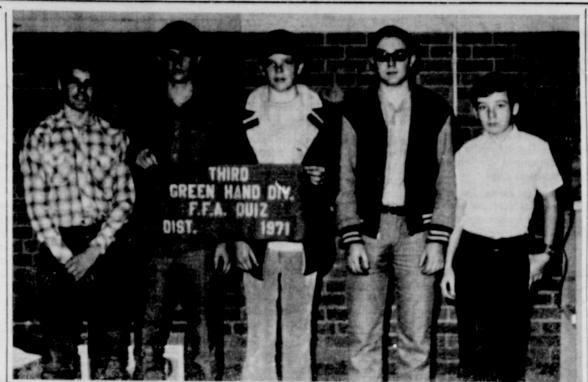

**Lighthouse Electric Cooperative** 

Floydada, Texas

The Silverton Chapter of Future Farmers of America Greenhand F. F. A. Quiz team placed third in District Leadership Contests held in Hutsell, Ricky Hutsell and Todd McJimsey, Tulia recently. High-point individual on the

team was Ted Wilson (right). Pictured with Wilson are Zane Mayfield, alternate, Scott alternate.

Dean Gallington, Rex Clayton, Barry Francis, Tim Marshall and Clarence Ivory.

Reed, born December 7. He weigh- Mrs. Glen Lindsey. NEW BABY ed seven pounds, ten ounces. E. C. Newman was taken to Grandparents are Mrs. Dessie Swisher Memorial Hospital by am Mr. and Mrs. Don Smith of Lone