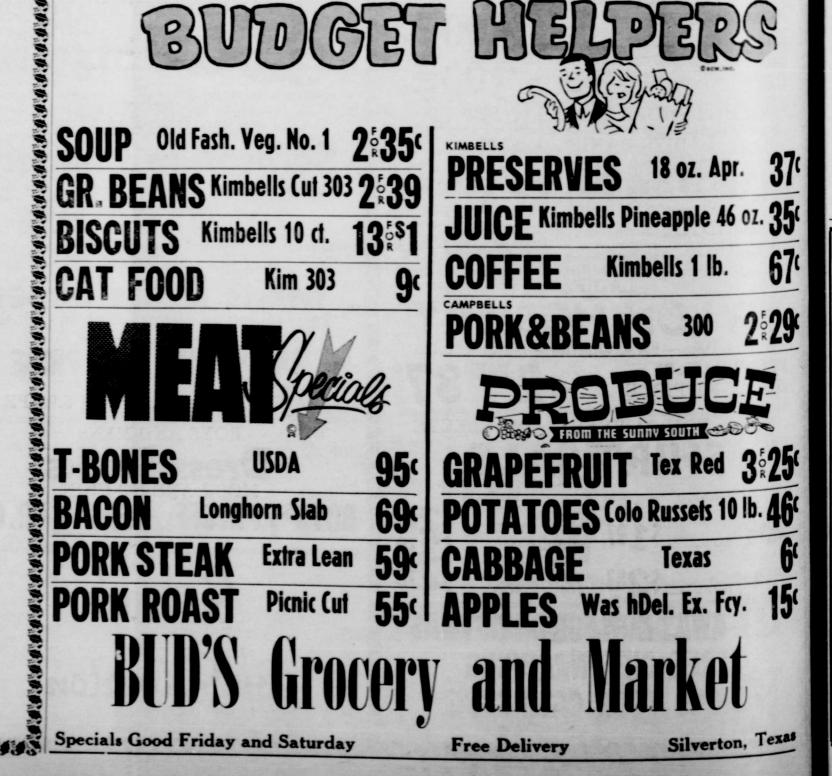

Vinyl Folder           | 2.50    |
| Deluxe Address Book, Flowered Vinyl Cover            | 1.95    |
| Set of 8 Floral Place Mats                           | 1.50    |
| Linen Calendar Towel for 1970 - Praying Hands        |         |
| Bless This House - Birds - Rooster                   | 1.25    |
| Jeweled Flag Pins                                    | 1.95    |
| Lots of boxed Stationery 1.00 - 1.25 -               | 1.59 up |
| Milord Shoe Buffer                                   | 1.00    |
| Handy Tool Kit in a Tube                             | 1.50    |
| Bath Oil Pearlettes                                  | _ 1.00  |
| Twirlee Memo Pad                                     | _ 1.00  |
| FREE GIFT WRAPPING                                   |         |

**Briscoe County News** 



# ISDAY, NOVEMBER 13, 1969

1 13, 1969

hite sugar ran flakes

cinnamon

hite sugar

shortening up butter

ns vanilla

d bananas

lium-sized)

ed all-pur-

pose flour

ng powder

poons salt ugar, bran

of waxed

ening, but-

beat until

nanas and

op by tea-

balls, then

on greas

21/2 inches

ven about

cookies.

5

1-1-2

mixture;

stir to

2 eggs

#### BRISCOE COUNTY NEWS

# **GSPA Asks Voluntary Diversion Continuation**

The Grain Sorghum Producers of his feed grain base and receiv-sociation this week asked the ed diversion payments for all over verted acres would result in a USDA to continue the voluntary 20% up to 50%.

diversion program for grain sordums for 1970. The law allows the secretary of agriculture to de GSPA's executive director, stated. payments.

There has been some s