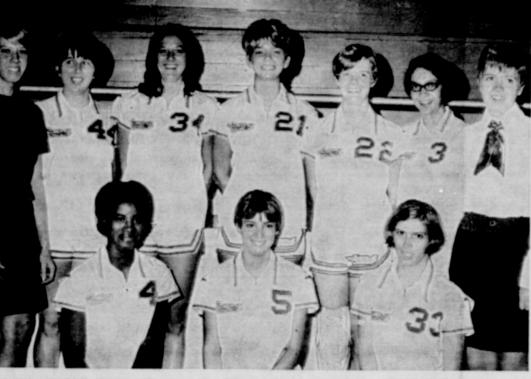

Oklahoma, he lived several years ANYONE HAVE A PICTURE OF

tel

WAYLAND QUEEN BEES will play the Silverton High School Owlettes at 6:30 p.m. the Public Affairs General Infor- Saturday in the school gymnasium, under the sponsorship of the Silverton Lions Club. "This nation was built by building Members of the Bees are (kneeling, left to up; it was not built by tearing right) Mary Williams, 5'6", Tulia; Susan Williams, 5'4", Devine; Anne Rapp, 5'5", Es-

telline; (standing) Coach Judy Gover; Jan Cryer, 5'7", Celina; Babbs Tatum, 5'9", Winters; Wendy Cromer, 5'9", and Robbie Biggerstaff, 5'6", both of Roosevelt; Sally Miller, 5'5". Panhandle; and Coach Sylvia Nadler. Admission will be \$1.00 for adults and Let us pray for unity in our res-