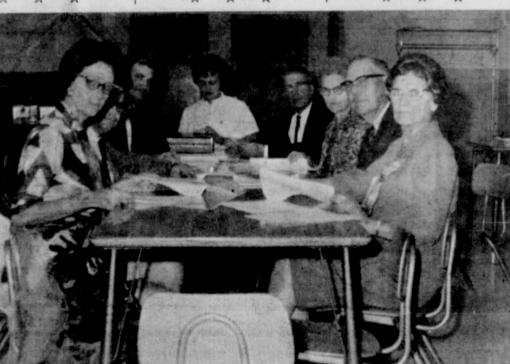

## Satellite School Being Discussed For Silverton

04 lite School for the Silverton area, is asked to write Mr. Eugene ing established under the Texas not required to have teaching cer-

Any person who is interested to the school's teacher, \* \* \*

\* \* \*

An effort to establish a Satel-in having a Satellite School here | The Satellite Schools are be- | Satellite School teachers are recreation program.

met in the school cafeteria last Thursday afternoon to discuss a Satellite School. Pictured are Mrs. Carman Rhode, Rev. Bob

Silverton's Mental Health Advisory Council Sewell, Burtis R. Hollis, Mrs. Delphine Kleman, Eugene Garms, Mrs. Lee D. Bomar, Judge M. G. Moreland and Mrs. Alvin Redin, with which they can live a hap-