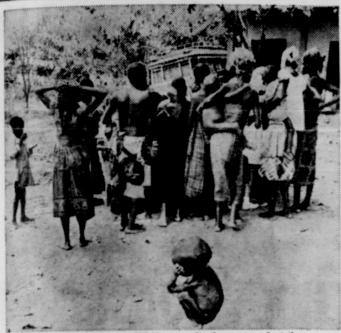

Her participation in community a Past President and Life Mem- affairs has been outstanding and a Past President and Women's Fed-continuous for the past quarter Express - News reader ballot.

STARVATION . . . While man looks upward at the moon and beyond, thinking of the nobility of his race, the age-old problems of his home planet remain unsolved. Here, a starving Nigerian child squats in the dust of a dirt road, forgotten in the excitement over the arrival of UNICEF relief