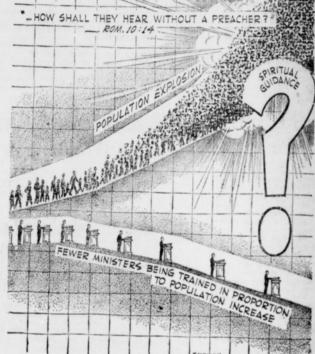

## Explore Roles - Extend Goals" ema of National FHA Week

C, YDE — April 1 through 7 has been designated National FTA Week Members of Future Homemakers of America will carry out special activities and observances designed to share their experiences and accomplishments with family, friends and neighbors. The theme chosen for this years' National FTA Week is "Explore Roles - Extend Goals" to focus attention on what over half a million young men and women in FTA and HERO chapters throughout the country are doing to explore the multiple roles individuals play in family, community and career life.

Dicy Scott points out that several million young people have been challenged by the unlimited opportunities offered through membership in Future Homemakers of America over the 22 years since its establishment as the national organization for high school students in home economics and related occupations. "FIA plays an effective role in the educational system," sake stated, "by keeping us involved in activities that benefit us not only as individuals but as family and cummunity members. In other words, it serves as a bridge between the classroom, the home and the community and it the key for developing the potential of each course.

as family and cummunity members. In other words, it serves as a bridge between the classroom, the home and the community and it the key for developing the potential of each individual member for a productive life in our society."

The 125 members of the Clyde FHA chapter have scheduled a number of activities for this week. Plans outlined by the President include the following: Monday, flowers will be presented to Mr. Alexander, principal of Clyde High School, and to Mr. Newton, superintendent of Clyde School, Alao, cookies will be served at the breaks in the high school. The homemakers will take an ecology hike Tuesday and have a litter clean-up which will end with a pienic. Wednesday, the flowers will be given to the lunchroom workers in appreciation for their work. Thursday, a party for the 8th grade girls will be given to explain the purposes of FHA. On Friday the homemakers will celebrate a Sadie Hawkins Day when the girls will be allowed to walk the boys to class, carry their books, ask for dates, etc. Future Homemakers of America is a monprofit, self-supporting organization officially sponsored by the U. S. Office of Education, through the Division of Vocational and Technical Education and the American Home Economies Association. It encompasses two types of chapters: FHA chapters for students.