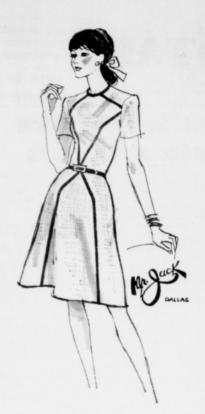

## PICTURE YOURSELF IN POLYESTER PIQUE

A-line waffle-textured polyester dress, highlighted with contrasting braid trim and belt, flatters every figure.

Fabric: polyester

Sizes: 6-20

Colors: pink-White, blue-white, green-white, red-white, whiteblack,, navy-white.

Style No. 7103