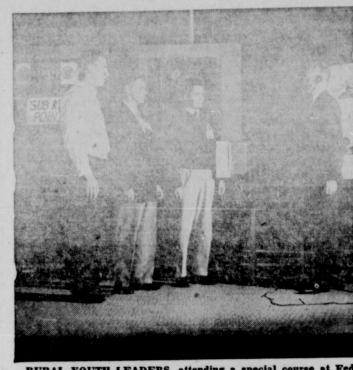

on and sons, in El iday through Sun-

mander of the De- Camp Haynes late Friday after- education director of Trinity t of Texas at the annual noon and spent the night there. Baptist Church, Lubbock. in San Antonio in The boys practiced some of their Registration for those unable The year previous skills such as firebuilding, cook- to pre-register begins at 4 p. m. ing, hiking, general camping, etc. and must be completed by 5:30

of the Meadow boys and their complete schedule of events be-18 young Connell scoutmaster, Winfred Tucker, ar- fore thefestival begins at 6 p. m. U. S. Army and on rived later than the Silverton This scheduling is a new feature 12, 1943 was sent to boys and due to weather con-and is expected to accelerate the Here March 7 with the 316th Tank ditions camped with the local movement of the program, mak-, 98th Division. Dur- boys. The Meadow Scouts also ing it more efficient. months overseas he remained at the camp Saturday A second change is that all