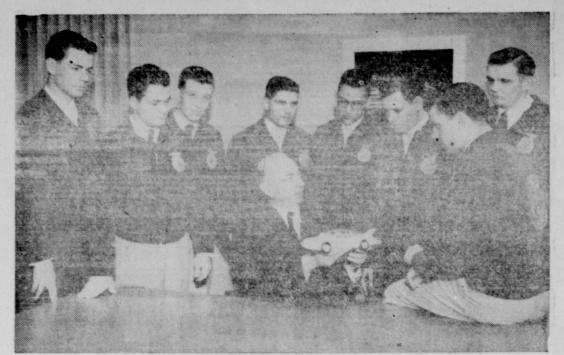

## **FFA Officers at GM Technical Center**

since her recent illness.

mother, Mrs. Flora Foster.

National officers of the Future Farmers of America were greeted in Detroit by Roger M. Kyes, vice president of General Motors and a former chairman of the FFA Foundation Sponsoring Committee, Accompanied by Joe Moore, star farmer of America, the youths visited the Motor City as part of their current national Good Will tour. Highlight of the visit was a tour of the fabulous 840-acre GM Technical Center which soon will be dedicated. Mr. Kyes is shown explaining to the visitors the Firebird

II, GM's new experimental gas turbine passenger car which was developed at the Technical Center. He is holding an exact model of the car. Gathered around Mr. Kyes, left to right, are Lynn Loosli, Ashton, Idaho; Dale Ring, Wooster, O.; Star Farmer Joe Moore of Granville, Tenn.; Allen Colebank, Morgantown, W. Va.; Lennie Gamage, Car-tersville, Va.; Terrell Benton, Jr., Jefferson, Ga.; Dan Dunham, Lakeview, Ore., national FFA president seated on the desk; and Thomas Beatty, Michigan State FFA president from Williamston.