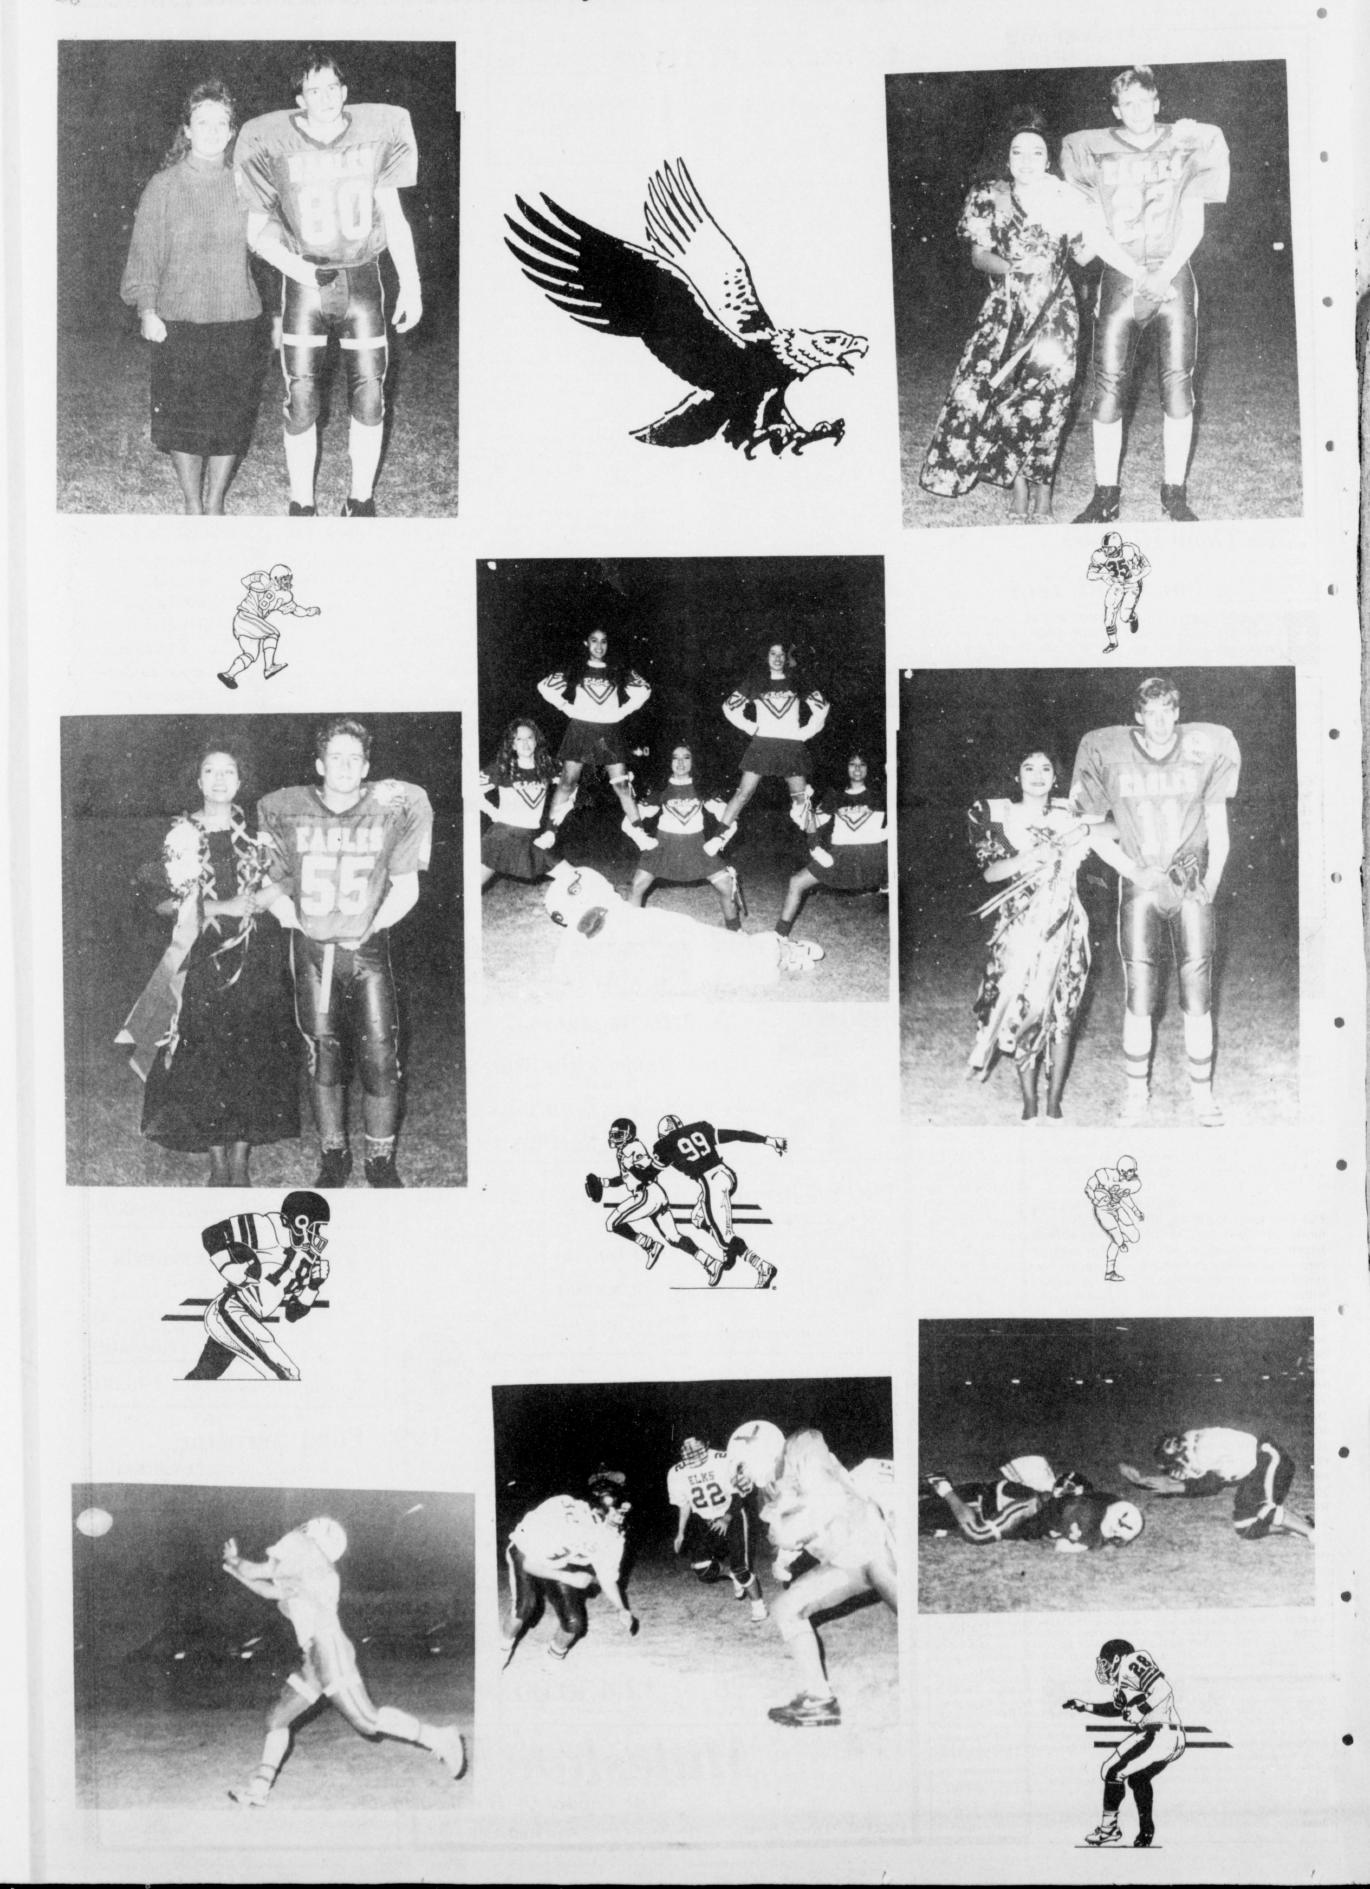

## **Bennett**, Guillen women, who need to find employment or to find better Homecoming Royalty And paving jobs.

Cynthia Bennett was crowned eligible community individuals Homecoming Queen of Three in a fifteen county area sur- Way High School during half rounding Lubbock, free of time ceremonies at Friday night's game between Three Way and Cotton Center. Named Army National Guard Pvt. Homecoming King was Efrain Guillen. Other candidates and completed a tracked-vehicle their escorts included: Denise mechanic course at Aberdeen Duarte and Larry Robertson, Melissa Guillen and Michael Students were taught to Smith, Roxanne Rodriguez and

Putting the finishing touches on their special night, the Three Way Eagles defeated Cotton

Efrain Guillen, playing for the Eagles made the first touch-The soldier is the son of down of the game. He ran 16 Barbara A. and William L. yards into the endzone. The point after failed. Mark Tucker then added to the Eagles score with a safety. Not wanting to be left out of Bi-District Playoff between the game, Tony Ureste of Cotton Center ran four yards for a touchdown. The touchdown Tickets are \$3. for adults and was made on a pass from Matt The Eagles came back with another touchdown by Efrain Guillen with a 47 yard run. Guillen passed the ball to Keith Massingale for their point after. Guillen passed to Wade Wilson for a 25 yard touchdown giving the Eagles a stronger lead.

HOMECOMING ROYALTY .-- During halftime ceremonies Friday night Cynthia Bennett was named 1991 Three Way Homecoming Queen and Efrain Guillen was named Homecoming King. (Journal Photo)

Efrain Guillen ran 50 yards Cont. Page 6, Col. 3

Cont. Page 6. Col. 1

THREE WAY HOMECOMING ... Three Way's Homecoming activities was made a lot sweeter with the Eagles win over Cotton Center. Eagle No. 25 breaks a tackle and heads for the endzone (Journal Photo) and a touchdown.