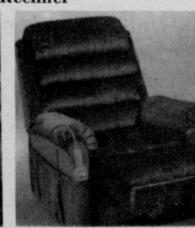

week of November 18-22 Mary DeShazo Elementary will be observing American Education Week.

The theme for this year is "School and Community--Partners for a strong America." On Tuesday, November 19, DeShazo Elementary will have an Open House from 6:30 to 8 p.m.

## TIPS

Franks can be cut into small pieces and microwaved in a

sauce for cocktail snacks--in minutes. In a casserole mix 1 1/2

cups barbecue sauce, 2 tablespoons of brown sugar, a little dry mustard and half teaspoon ground ginger.

High for about 2 minutes. Stir in pieces of franks and microwave on High for 4 to 7 minutes. Stir once. Serve with Lewis and Jimmy Steptco and wood picks.

Top Air Force officer: Soviets could detect stealth bomber.

## Now Available At **B &B Medical Supply Body Lounger Aztec**

Lift & Recliner







## **40 Years Ago**

1951

Bailey County officers the past weekend removed some of the profit that might attach to bootlegging in this county. Sheriff Hugh Freeman and Garland Freeman, deputy, raided the colored section of town Microwave this sauce on Saturday afternoon and seized twenty half pints, 45 pints and 5 fifths of whisky. They arrested two colored men, Raymond the two were charged in county court with possession of liquor for sale in a dry area, and with having liquor without Texas tax stamp. Judge Cecil Tate lowered the boom Monday morning when the two were brought into his court. He assessed each man a \$500 fine.

#### **30 Years Ago** 1961

A meeting to get Bailey County's Civil Defense organization "out of the planning stage, and into action," has been called for Tuesday