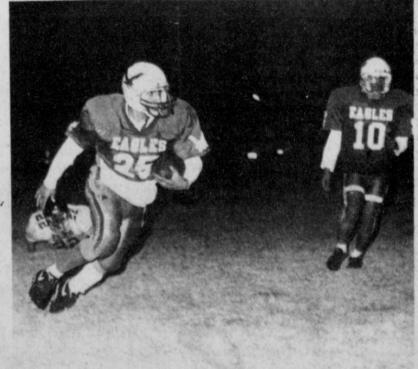

Cont. Page 6. Col. 1

THREE WAY HOMECOMING ... Three Way's Homecoming activities was made a lot sweeter with the Eagles win over Cotton Center. Eagle No. 25 breaks a tackle and heads for the endzone (Journal Photo) and a touchdown.