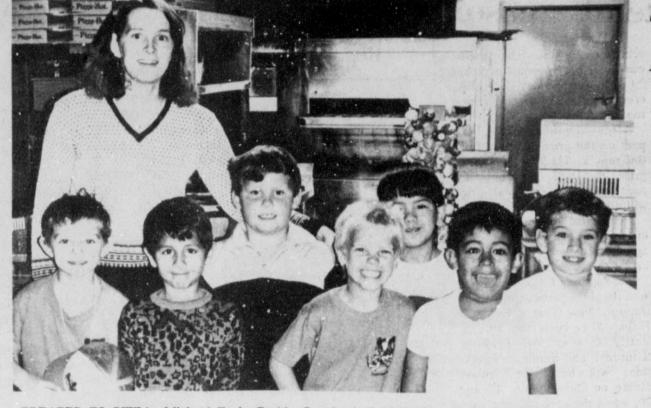

## **Bennett**, Guillen women, who need to find employment or to find better Homecoming Royalty And paving jobs.

Cynthia Bennett was crowned eligible community individuals Homecoming Queen of Three in a fifteen county area sur- Way High School during half rounding Lubbock, free of time ceremonies at Friday night's game between Three Way and Cotton Center. Named Army National Guard Pvt. Homecoming King was Efrain Guillen. Other candidates and completed a tracked-vehicle their escorts included: Denise mechanic course at Aberdeen Duarte and Larry Robertson, Melissa Guillen and Michael Students were taught to Smith, Roxanne Rodriguez and

HOMECOMING ROYALTY .-- During halftime ceremonies Friday night Cynthia Bennett was named 1991 Three Way Homecoming Queen and Efrain Guillen was named Homecoming King. (Journal Photo)

Efrain Guillen ran 50 yards Cont. Page 6, Col. 3