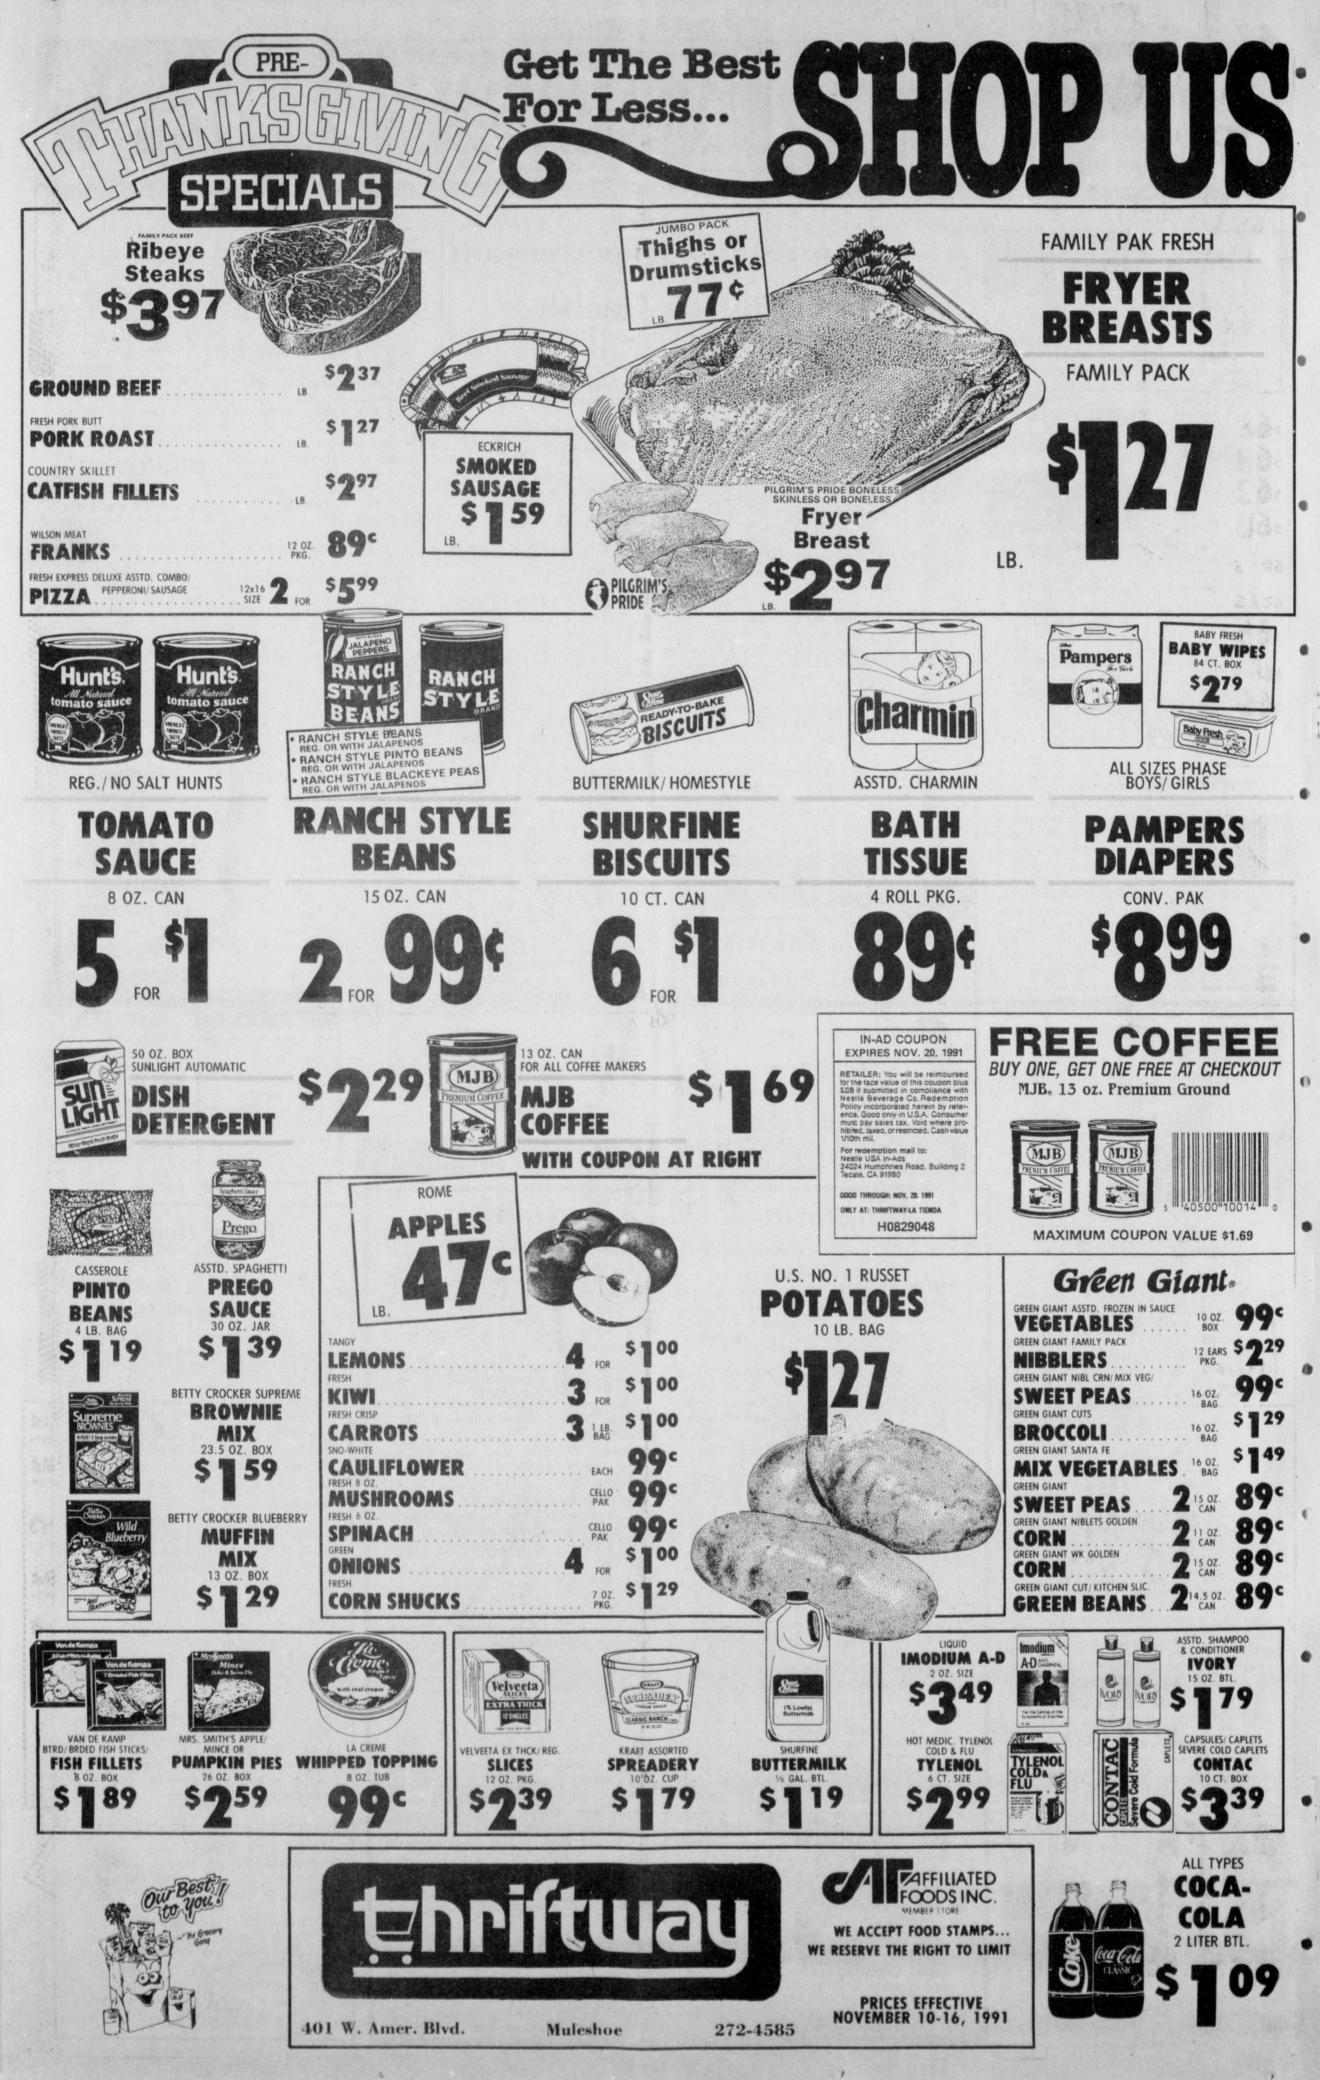

Cent. Heat, Evap. Air, Nice Carpets, Remodeled. \$30's!!!\*\*\* NICE 3-2-2 Brick on 1 ac. tract on hwy. close to town, Cent. A&H, built-ins, enced yd. & more!! Make Offer. RESTAURANT BLDG., LAND., & Equipment-A GOOD BUY!!!!!! GYYMNASTICS STUDIO-BLDG., Equipment-PRICED TO SELL!!!!! COMMERCIAL TRACT 175'x100' (HWY 70 & 84, RR spur acces, approx. 1200 sq. ft. bldg. PRICED TO SELL!!! 320 acres good dryland, good allotments, Three-way area. \$250 per acre!!!!!!

150 acre irrigated farm with sprinkler on highway NW of Muleshoe. Allotted acres with good yields. Two wells. Corners are in CRP. Owner financed.

240 acres irrigated farm South of Lazbuddie with South Excellent water. 98 acres in C. Three wells. Owner financed.

Page 10, Muleshoe Journal, Muleshoe, Texas, Thursday, November 14, 1991