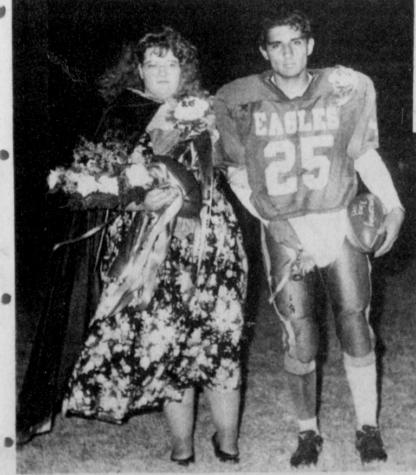

HOMECOMING ROYALTY .-- During halftime ceremonies Friday night Cynthia Bennett was named 1991 Three Way Homecoming Queen and Efrain Guillen was named Homecoming King. (Journal Photo)

Efrain Guillen ran 50 yards Cont. Page 6, Col. 3

## **Bennett**, Guillen women, who need to find employment or to find better Homecoming Royalty And paving jobs.

Cynthia Bennett was crowned eligible community individuals Homecoming Queen of Three in a fifteen county area sur- Way High School during half rounding Lubbock, free of time ceremonies at Friday night's game between Three Way and Cotton Center. Named Army National Guard Pvt. Homecoming King was Efrain Guillen. Other candidates and completed a tracked-vehicle their escorts included: Denise mechanic course at Aberdeen Duarte and Larry Robertson, Melissa Guillen and Michael Students were taught to Smith, Roxanne Rodriguez and

Putting the finishing touches on their special night, the Three Way Eagles defeated Cotton

Efrain Guillen, playing for the Eagles made the first touch-The soldier is the son of down of the game. He ran 16 Barbara A. and William L. yards into the endzone. The point after failed. Mark Tucker then added to the Eagles score with a safety. Not wanting to be left out of Bi-District Playoff between the game, Tony Ureste of Cotton Center ran four yards for a touchdown. The touchdown Tickets are \$3. for adults and was made on a pass from Matt The Eagles came back with another touchdown by Efrain Guillen with a 47 yard run. Guillen passed the ball to Keith Massingale for their point after. Guillen passed to Wade Wilson for a 25 yard touchdown giving the Eagles a stronger lead.