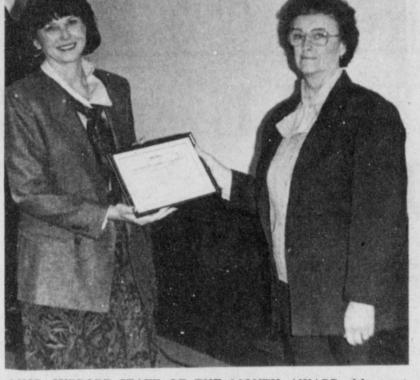

MISD SUPPORT STAFF OF THE MONTH AWARD --- Margaret Stevens was the first recipient of the Muleshoe ISD Support Staff of the Month Award. Cindy Purdy, president of the school board, left, presented the award to Mrs. Stevens at the school board (Journal Photo) meeting Monday night.

Getting back into the game, Kirk Jesko made an 80 yard kick off return for the Longhorns. The kick was no good.

of the Muleshoe ISD Support board and asked the board to Staff of the Month Award. This award was created to award public recognition for the "unsung heros"---the non-certified support staff---for their vital contributions to the success of the Muleshoe Independent School District.

Mrs. Stevens is married to John Stevens. Both she and John are Muleshoe natives. The former Margaret Gilliland and Stevens were married in 1958the same year she graduated from Muleshoe High School. She is the daughter of Mrs. Edith Gilliland of Muleshoe. Her children are: David Stevens of Amarillo; Randall Stevens of San Antonio; Debra Gazaway of Crosbyton; and Brenda Clark of Muleshoe.

Mrs. Stevens started to work Muleshoe ISD food service program in 1975. She became manager of the Muleshoe High School Cafeteria in 1977. In nominating Margaret for this award, such comments as "She does her job quietly and with dedication;" "She is always there to help if you need her;" "She is the best boss you could ask for;" were common place.

Upon learning that she was to receive the award, Margaret commented, "I enjoy my job and the people I work with".

"It is with great pride that we recognize this dedicated lady for her service to Muleshoe youth," said Buck Johnson, assistant superintendent for operations of MISD.