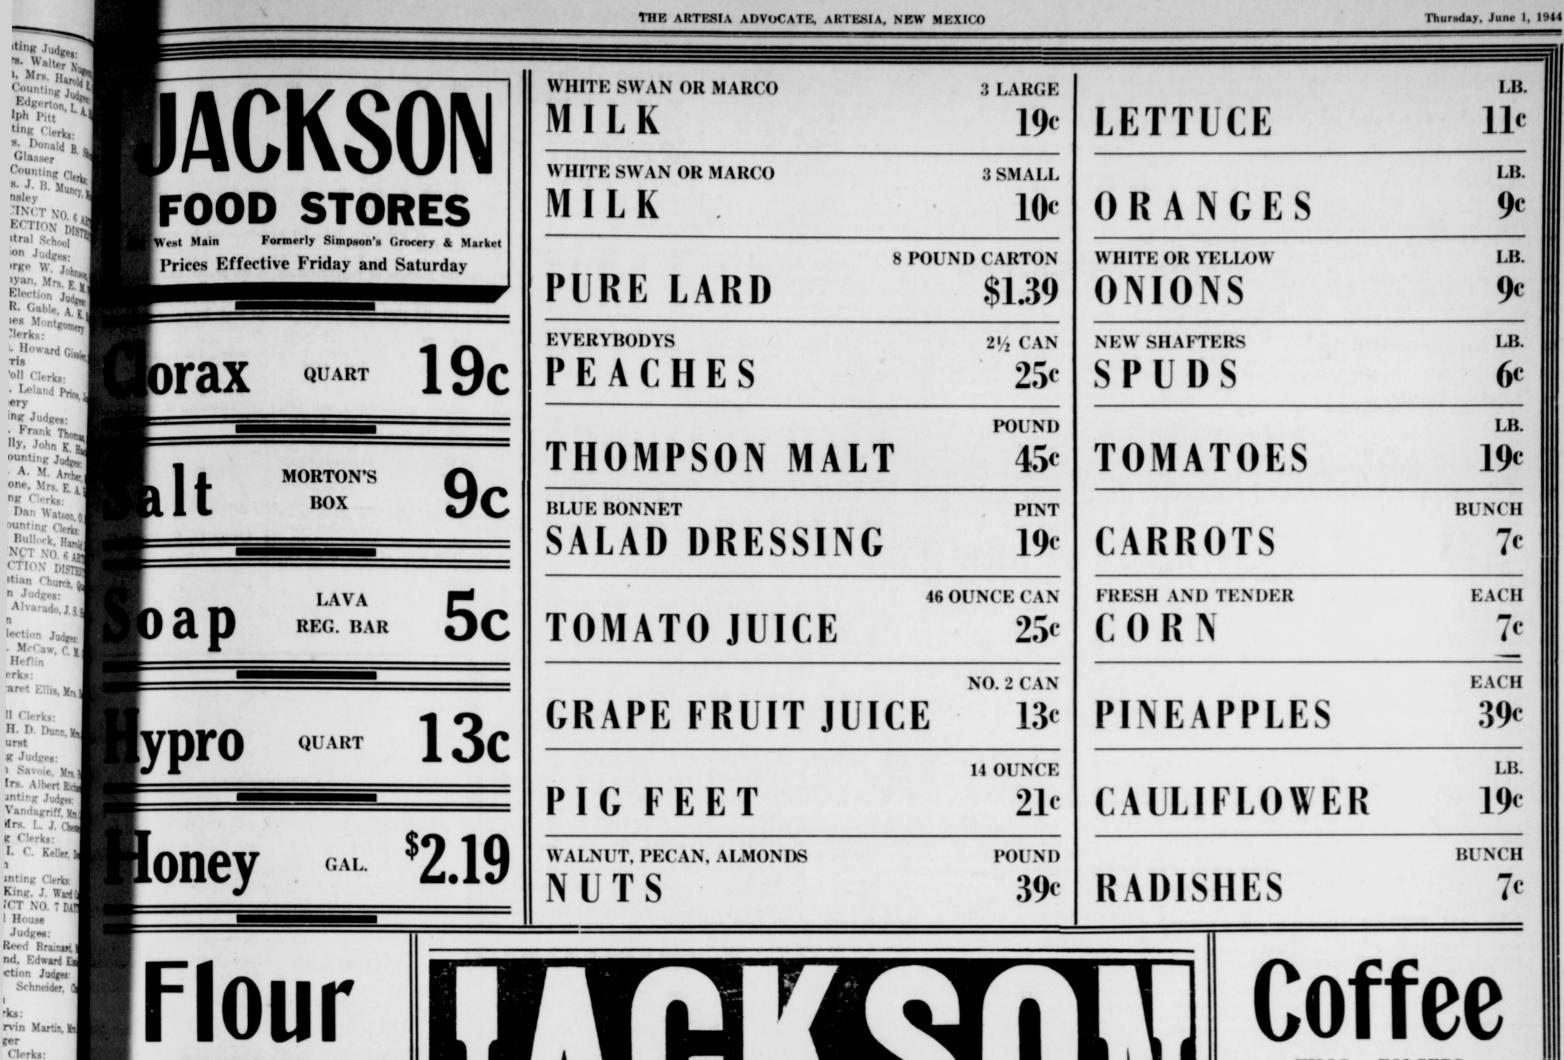

t. (sg) T. C. S. tationed at the N Norman, Ok ning to return to g at home since

. Edwin Ward, an ay morning, to ns, as he is being 1 Camp Adair, 0 de, Md.

iss Teresa Goehrin ts last week Mis and Mrs. R. R sville, Tex. y her guests spent Ibuquerque and