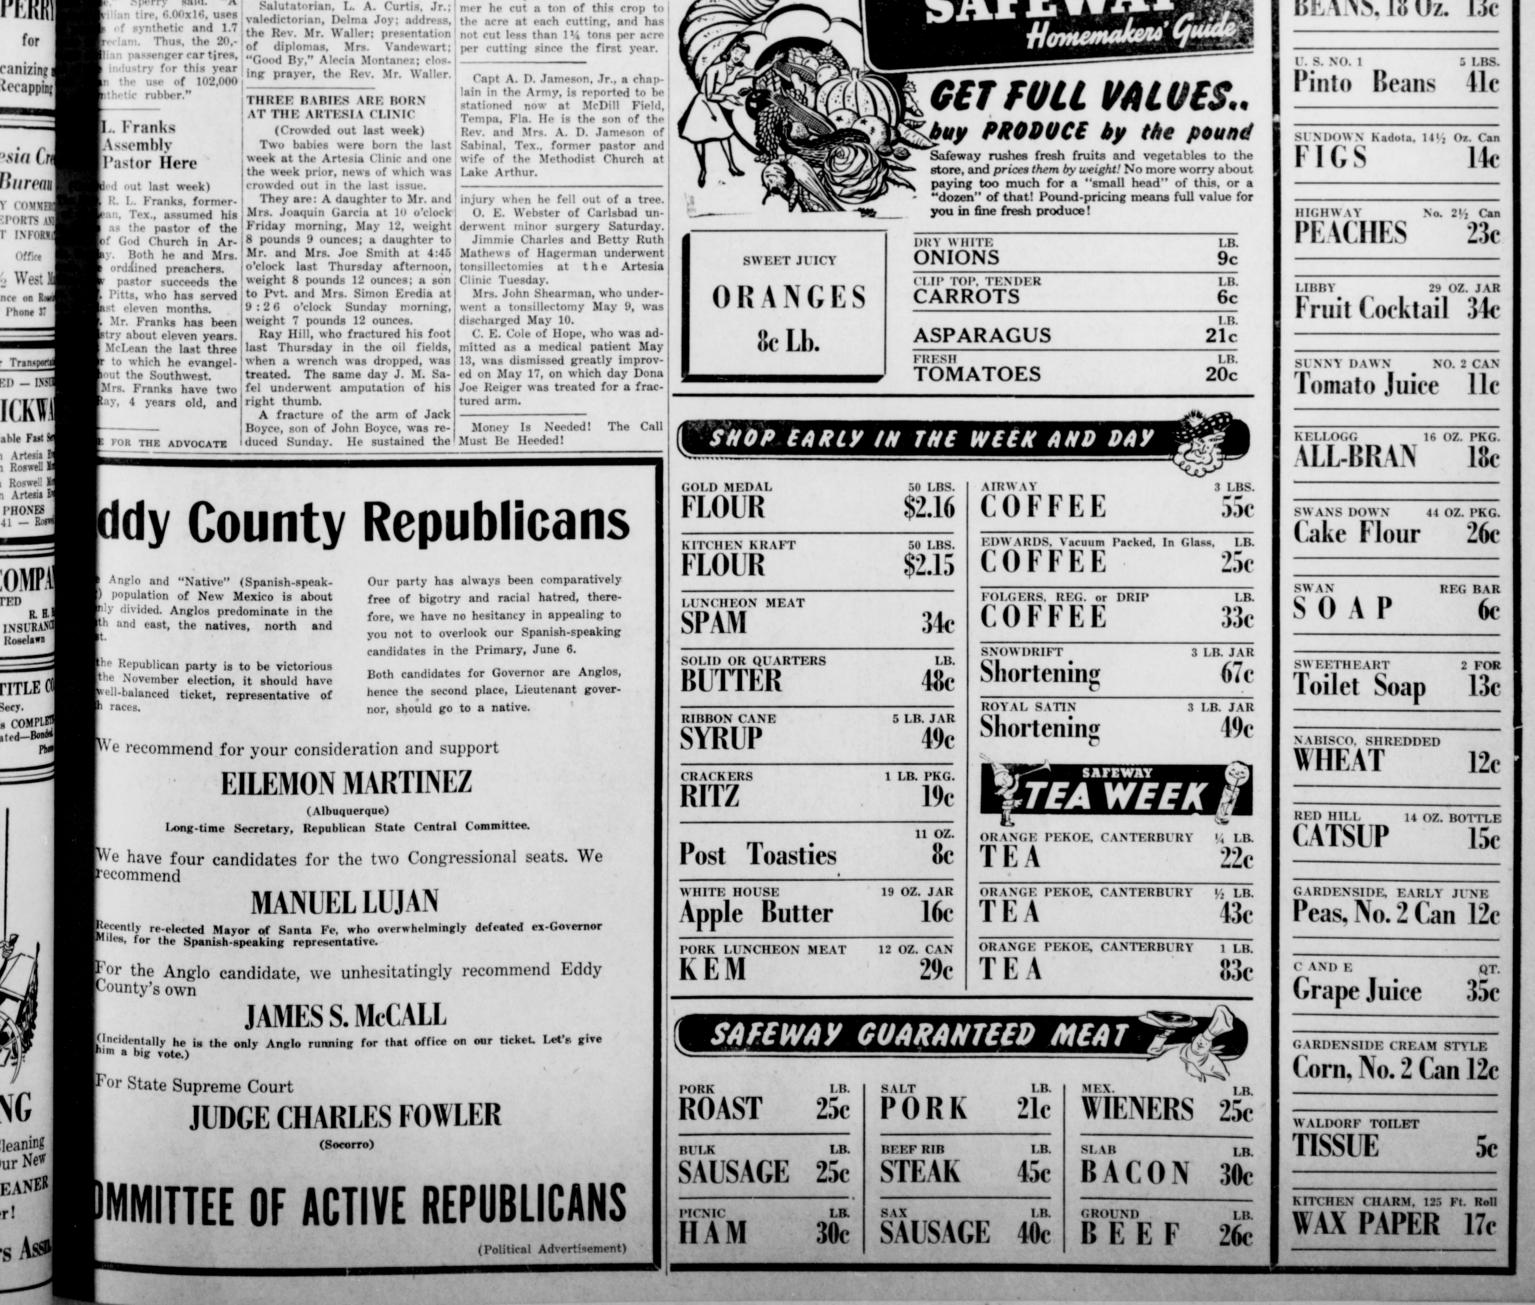

esia.

Thursday, June 1, 1944

S/Sgt. Charles M. Oliver, son of Mrs. Homer Borland left Wed- Mr. and Mrs. C. M. Oliver of Brignesday night of last week for Ot- ham City, Utah, formerly of Artawa, Kan., called there because tesia, a lower ball turret gunner on of the death that day of her moth- a B-17, is reported to be in Enger, Mrs. E. E. Anderson, at the land, where he has been on many

> Artesia Pharmacy Has a Complete Stock of FRESH DRUGS and CHEMICALS

Surviving Mrs. Anderson are Have your next prescription filled at the Artesia Pharmacy AT A PRICE YOU CAN AFFORD TO PAY



Every time Lem Martin hears about another Jap battleship being sunk-or another Nazi city being blasted-Lem grits his teeth, and digs into his pocket

With our soldiers over there doin' better 'n' better at their





the coast until the close of school

course.

Capt. Brainard, shipped out to the Pacific.

Mr. and Mrs. N. M. Baird. Her

husband, Lieutenant Taylor, is sta-

tioned at Fort Benning, Ga., where

he is taking an officer's refresher

Jack Carson, son of Mr. and Mrs. O. J. Carson, is attending summer school in Portales at Eastern New Mexico College.

# Navy Department Commends McCaw For Suggesting Valuable Device

Marvin McCaw, Artesiaa boy Upper Cottonwood wood who is now attending Worsecter (Mass.) Polytechnic Institute in the Navy's V-12 program for of-

ficer cadets, was the subject of a recent story on the front page of Tech News, a clipping of which, with a letter, was sent by Lt. Albert J. Schwieger, assistant commanding officer, to young McCaw's father, Willie Macon McCaw, now livin