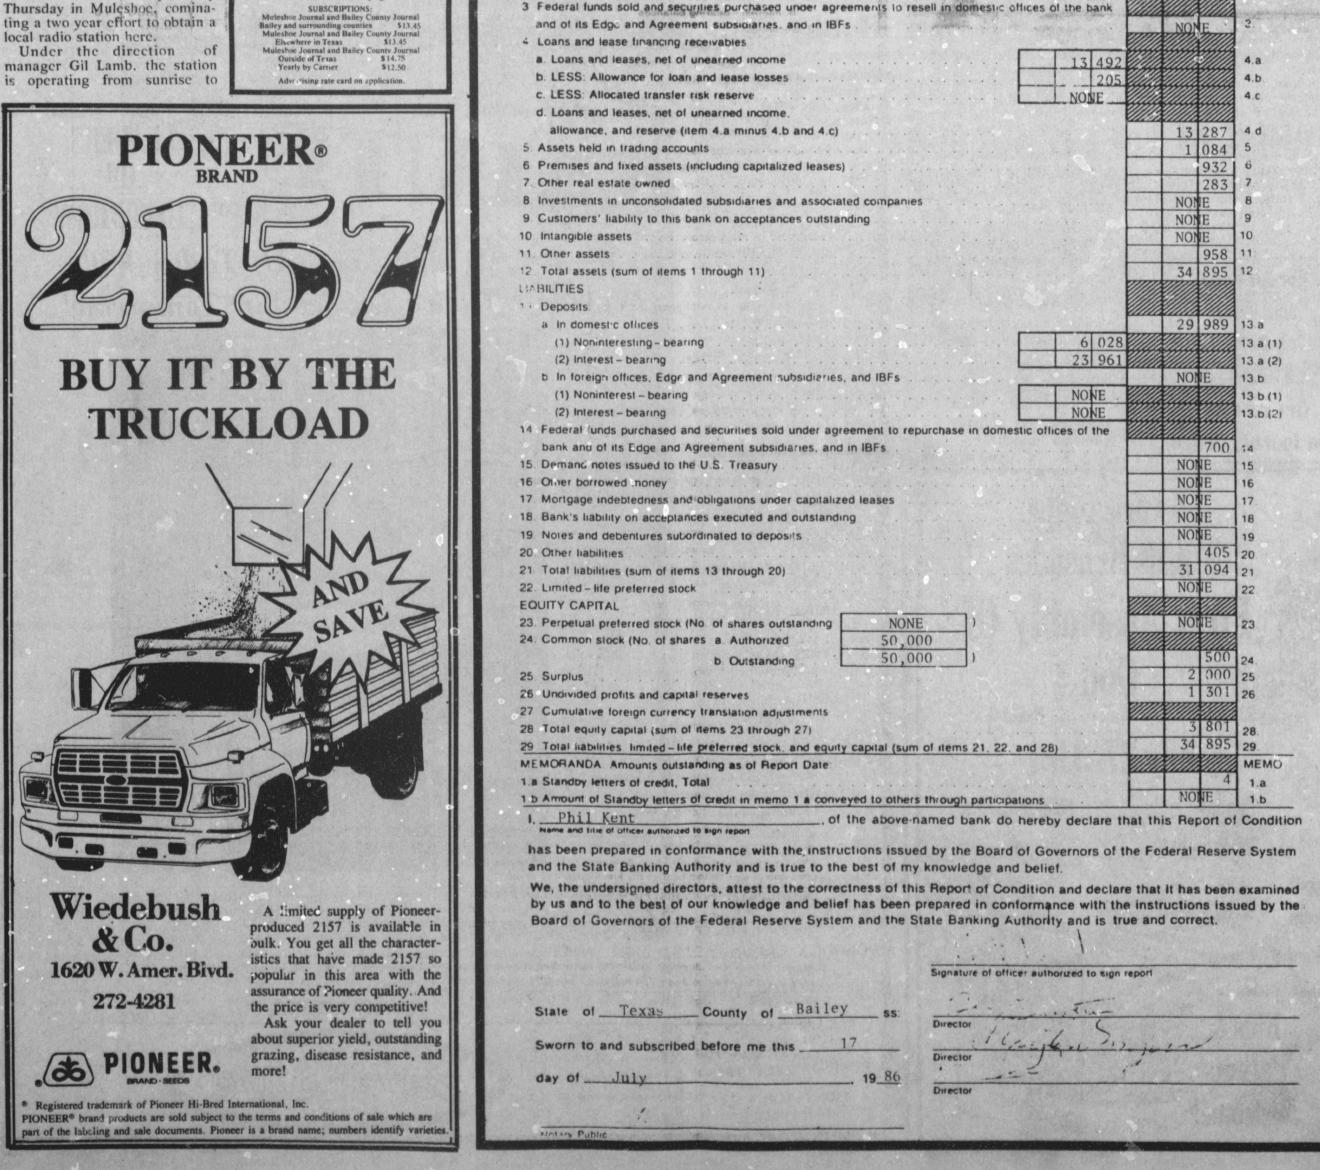

# **Local Bank Deposits Show Decrease During Past Year**

Although both deposits and the bank increased some \$6,671, 290 for the same time last year. 000. Loans were \$19,050,000 at loans showed increases during the past year at eight area the end of June last year and were \$25,721,000 on June 30 banks, loans showed a dramatic increase of somewhere around this year. At First Bank, deposits were 20 percent. down by \$1,399,000, with \$29. Deposits at the banks were 989,000 being on deposit June \$227,933,158 at the close of business on June 30, 1986, 30 of this year, compared to the compared to the figures last Junc, 1985 figures of \$31,388. 000. At the same time loans year at this time at \$220,761, increased by \$951,000, as loans 839, for an increase of \$7,171, shown at the end of June, 1985 319 were \$12,336,000 and were Loans were increased by \$13,287,000 at the end of June \$23,621,210 during the same period of time. loans were this year. \$90,307,786 at the end of June, First State Bank in Morton, both loans and deposits show an 1985, and had increased to a increase for the past year. total of \$113,928,996 at the Deposits for First Bank were eight banks for the June 30, 1986 report. \$35,531,412 at the end of June this year, up by \$4,721,412 from For Muleshoe, both banks the \$30,810,000 on deposit for showed a decrease in deposits the same period of time. Loans and an increase in loans over at the bank also increased the same time a year ago. during the year. Loans were Deposits for the two banks were \$9.946.824 at the close of \$65,832,000 at the end of June business of June 30, 1986, up this year, down by \$2,316,000 from the figures of \$68,148,000 by \$885,547 over the \$9,061,277 reported at the end of June last of June, 1985. For the two local banks, vcar. From Farwell, Security State loans increased during the year. Bank reports an increase in both At the end of June last year. loans were \$31,386,000 and deposits and loans. Deposits for were \$39,008,000 on June 30 the bank increased by \$4,951. 803 during the past year with this year, for an increase of \$39,334,916 being reported at \$7,622,000. the end of June this year, Muleshoe State Bank shows a decrease in deposits of \$917,000 compared to the \$34,383,113 reported for the same time last in deposits for the past year. with deposits of \$35,843,000 on yea:. Loans at the bank increased by \$9,155,874 for the same June 30 this year, compared to period. Loans were \$13,641,164 the \$36,760,000 for the same time a year ago. During the at the close of business on June same period of time, loans at 30 this year, and were \$4,485,