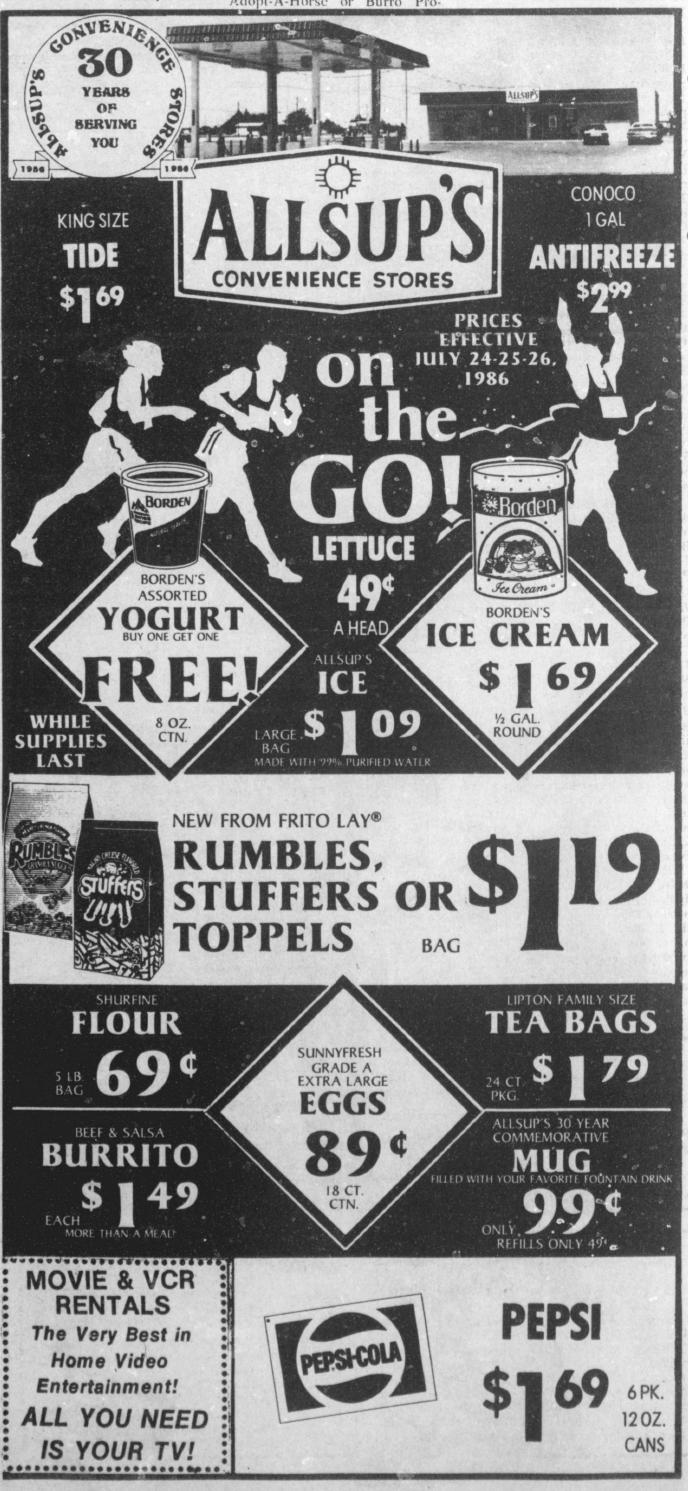

# **City Discusses Mule Memorial Lot Changes**

It's Carnival time!! Jest Amusement Co., a family owned and operated carnival, will arrive in Muleshoe Sunday. July 27.

Sponsored by the Muleshoe Chamber of Commerce and Agriculture, this is the only carnival ever sponsored by them, and they have been coming to Muleshoe for the past 15 years.

They will open Monday. July 28, and will be operating in Muleshoe through Saturday. August 2.

Lauri Kinard, daughter of Mr. and Mrs. Bill Kinard, and a senior at Muleshoe High School, was named Kiwanis Club Sweetheart last Friday morning. She will serve in the 'Sweetheart' capacity for the next year. \*\*\*

First Assemlby of God Church, Muleshoe, will host a one day seminar on Tuesday. July 29, beginning at 9 a.m. on how to have an effective Children's Church.

Following the 9 a.m. registration will be How To Have An Effective Children's Church: Ministering to Nursery through

• three years and in the after-noon. Children's Church in Progress and How To Record Skits.

Workshop registration is \$5

AW. GEE WHIZ. C'MON--Sharon Langford tugged and pulled, and struggled, trying to get her balky donkey into the base Saturday during the Muleshoe Chamber of Commerce and Agriculture vs. Muleshoe Lions Club donkey baseball game. The Lions won 7-4. Behind Sharon is first baseman Roger Williams, and second baseman Lonnie Adrian. At far right is first base coach Donna Thompson.

# **Local Bank Deposits Show Decrease During Past Year**

Although both deposits and the bank increased some \$6,671, 290 for the same time last year. 000. Loans were \$19,050,000 at loans showed increases during the past year at eight area the end of June last year and were \$25,721,000 on June 30 banks, loans showed a dramatic increase of somewhere around this year. At First Bank, deposits were 20 percent. down by \$1,399,000, with \$29. Deposits at the banks were 989,000 being on deposit June \$227,933,158 at the close of business on June 30, 1986, 30 of this year, compared to the compared to the figures last Junc, 1985 figures of \$31,388. 000. At the same time loans year at this time at \$220,761, increased by \$951,000, as loans 839, for an increase of \$7,171, shown at the end of June, 1985 319 were \$12,336,000 and were Loans were increased by \$13,287,000 at the end of June \$23,621,210 during the same period of time. loans were this year. \$90,307,786 at the end of June, First State Bank in Morton, both loans and deposits show an 1985, and had increased to a increase for the past year. total of \$113,928,996 at the Deposits for First Bank were eight banks for the June 30, 1986 report. \$35,531,412 at the end of June this year, up by \$4,721,412 from For Muleshoe, both banks the \$30,810,000 on deposit for showed a decrease in deposits the same period of time. Loans and an increase in loans over at the bank also increased the same time a year ago. during the year. Loans were Deposits for the two banks were \$9.946.824 at the close of \$65,832,000 at the end of June business of June 30, 1986, up this year, down by \$2,316,000 from the figures of \$68,148,000 by \$885,547 over the \$9,061,277 reported at the end of June last of June, 1985. For the two local banks, vcar. From Farwell, Security State loans increased during the year. Bank reports an increase in both At the end of June last year. loans were \$31,386,000 and deposits and loans. Deposits for were \$39,008,000 on June 30 the bank increased by \$4,951. 803 during the past year with this year, for an increase of \$39,334,916 being reported at \$7,622,000. the end of June this year, Muleshoe State Bank shows a decrease in deposits of \$917,000 compared to the \$34,383,113 reported for the same time last in deposits for the past year. with deposits of \$35,843,000 on yea:. Loans at the bank increased by \$9,155,874 for the same June 30 this year, compared to period. Loans were \$13,641,164 the \$36,760,000 for the same time a year ago. During the at the close of business on June same period of time, loans at 30 this year, and were \$4,485,

Possible improvements to the Mule Memorial Lot was the main focus of the Muleshoe City Council Tuesday morning. along with methods of traffic control (parking) on the lot.

According to a proposal by the Muleshoe Chamber of

### Heavy Rainfall In Some Areas

### **Helps Producers**

Rain was spotty, and in some instances very heavy in Bailey County for the first of this week.

Heaviest rains fell to the west as three to four inches were common for Sunday night.

For instance, Preston Cargile emptied four inches of rain out of his rain gauges, shut off his wells, and went fishing.

Some roads were under water both Sunday night, and again on Monday night from rains that inundated the western part of the county.

At the same time, Muleshoe stayed rather dry, with only .04 being recorded at the National Weather Station measuring devices behind KMUL Radio.

Bennie Claunch, at Bula, said they received one and one half inches of rain Sunday night and Monday night.

At the Muleshoe National Wildlife Refuge, the amounts varied from .76 at the headquarters to 1.32 at the gate on the east side of the Refuge.

In the Maple community in southwest Bailey County, the Maple Co-op Gin reported .4 during the first two days of the week.

Some crops in the central to

Commerce and Agriculture, it was proposed to landscape the Mule Memorial site, and plant trees and shrubs. On hand for the meeting was Toni Eagle, manager of the CofC. and Ron Montgomery, local SPS mana-ger, who is a CofC board member.

She said a local nursery operator had suggested installing a water system to keep the plants and trees watered and tended.

Also proposed was a new lighting system, to light the lot 24-hours a day, lighting the mule and the lot, as well as the flag, which could then be flown around the clock.

Mrs. Eagle, manager of the

Cont. Page 6, Col. 1

## Lupe Rejino **Receives** Top **FFA** Award

Several members of the Muleshoe Future Farmers of America Chapter attended the 58th annual State Convention in Amarillo last week. One of the highlights of the convention was the Muleshoe FFA recognized by receiving the Superior Chapter Rating.

Another highlight, a very special highlight of the convention was when Lupe Rejino Jr. was named the 'Star State Farmer of the State of Texas in Agribusiness' -- the only award given in the state for this honor. Lupe, a 1986 graduate of Muleshoe High School, was an FFA member all four years of high school, and had many projects, including raising calves, pigs and crops. He is the son of Mr. and Mrs. Lupe Rejino. Sr. He served as Sentinel for the Muleshoe FFA Chapter during 1985-86. This fall he will be a student at Sul Ross College in Alpine with a major in agriculture. However, Lupe said he does not plan to be a farmer, as ranching is his main interest. Lupe was also among the four members of the local Chapter to receive the state farmer degree. The others included Joe Bob Newman, son of Mrs. Fred Clements; Brian Houston, son of Mr. and Mrs. Eugene Houston: Jeff Vinson, son of Mr. and Mrs. Buria Vinson. Kasey Whatley, son of Mr. and Mrs. George Whatley and Michael Duncan, son of Mr. and Mrs. Carroll Duncan, served as voting delegates for the Chapter.

per person and workshop packets will be distributed each person at registration.

Three local boys participated in the Portales Summer Tennis Meet last weekend, July 18-20.

A.J. Liles, Frank Precure and Darryl McCamish competed in singles and doubles.

A.J. Liles won consolation in boys's singles, 14-16 age group. \*\*\*

More than 1,900 Texas Tech University students qualified for the academic honors lists at the end of the 1986 spring se-O mester.

Students making the honor rolls included the following: Kelly Hamblen, Kristi Campbell and Toni Wheeler, president's list.

Also, Kristi Ethridge, Debra Kay Hart, Mark Alvin Lust, Glenn David Lust, Curtis Wheeler, Sherri Henry, Cristal Taylor and Arnold Muyshondt, along with Benjamin Delarosa, Enochs, dean's list.

Marine Cpl. Martin L. Mendoza, son of Maira Mendoza, recently reported for duty with 3rd Force Service Support Group, on Okinawa.

A 1983 graduate of Muleshoe High School, he joined the Marine Corps in March 1984. His wife, Rebecca, is the daughter of Frank and Josic Perez, also of Muleshoe.

Capt. L.A. Reinhart, District Supervisor of the Lubbock Highway Patrol District, comprising of 21 counties, said, "For the month of June, our troopers investigated three fatal accidents, 60 personal injury accidents, and 68 property damage accidents.

Sgt. Charlie Simmons of Plainview, stated, "In Bailey County, our troopers investigated no fatal accidents, four personal injury accidents, and no property damage accidents in the month of June.

Bobby Balderas, son of Mr. and Mrs. Manuel Balderas, rcturned to his post in Karachi. Pakistan on Wednesday after visiting his family in Muleshoe. He is with the U.S. State Department, serving with the Embassy in Pakistan.

His wife, Diana, and daughters, Mandy and Sandy, will be joining him in Pakistan in August. \*\*\*

Army Pvt. Cynthia L. Ancıra. daughter of Eva M. and Frank Ancira of Farwell, has arrived for duty with the 202nd Military Police Company, West Germanv

Ancira is a military police specialist.

Citizens State Bank of Earth reported a slight decrease in both deposits and loans during the past year. Deposits were down for the year some \$468, 443, with \$12,942,896 being reported on deposit on June 30

Cont. Page 6, Col. 1

# Summer Track 'Stars;' **Qualify For State Meet**

A total of 34 young people participated in Region Nine State Qualifying Track Meet at Lubbock last weekend, with 23 qualifying to participate in the San Antonio State Track Meet. August 1-2, along with five alternates, who qualified for that position.

STATE QUALIFIERS-GIRLS Lisa McGehee, first in the 200 meter and the 400 meters; Jennifer Green, second in the 800 meter; Mindy Neal, first in long jump, with 16 feet, six and one half inches and first in the shot with 27 feet, nine and one half inches; Lisa Noble, second in the 200 meter with 28.7.

Michelle Cox, first in the 400 meter, 66.4; Amy McGeehee, second in the 100 meter, 13.4; Jo Ann Gutierrez, first in the 3.000 meter, 14:11: Esther Acosta, second in the 3000 meter: Brenna Matthews, first in shot, 31 feet, three inches and first in disk, 84 feet.

Heather Hutton was second in the 3,000 meter, 13:26; Stacy Hodges, first in high jump, four feet, six inches and Barbie Stout, second in 50 meter, 8.46.

Alternates for state by taking third places were the Sprint Relay team of Noble, Cox, Stout and McGeehee: Jennifer Green, 3.000 meter: Lisa Nobie. 100 meter; Michelle Gutierrez, 800 meter: Michelle Stout, 200 meter; Jill Noble, 100 meter and 200 meter and Heather Hutton, 1,500 meter.

Also participating were Shelly Berry, fourth in the 200 meter and fifth in the 100 meter; Natalic Stout, seventh in the 100 meter, and Amy Bean. fourth in both the long jump and high jump.

STATE QUALIFIERS-BOYS Michael Isaac, first, disk, 133 feet, four inches and second in shot, 37 feet. 11 inches: Hector Garcia, first in shot and second in disk; Rudy Flores, first in 1.500, 4:38 and second in the 3.000, 9:54: Richic Tillema, first in disk, 121 feet, three inches; year as some challenges have Scott Bickel, second in shot, 38 feet, 10 inches and second in disk, 118 feet, one half inch.

Shannon Simnacher, second

northeastern corner of the county were beginning to show some signs of stress at midweek as little to no moisture has been recorded in that area.

National Weather Service predicted continued spotty showers through mid week.

in long jump, 20 feet, three and

one half inches; Byron Neal, first in disk, 112 feet, four and one half inches; Ronnie Perez, second in 200 meter, 23.14 and second in the 330 hurdles; Ramon Garcia, second in the 110 hurdles, 17.34; and Michael Dunham, first in the shot, 41 feet. one inch.

Alternates for state, were Armando Del Toro, 200 meter, 25.53 and shot, 37 feet, six inches; James Ziegenfuss, shot and Gerald Ambriz, disk, 57 feet.

Other boys participating were Riley Byers, fourth in 100 meter; Brandon Brown, fifth in 1,500 meter and B.J. Brown, seventh in 50 meter.

The Muleshoe Chapter also had two members selected to serve on the convention Courtesy Corps. Lupe Rejino Jr. and Brent Black, son of Mr. and Mrs. Gaylon Black.

Muleshoe FFA vo-ag instructor Carl Wheeler served as one of the advisors for the group.

A TOP AWARD-Lupe Rejino Jr., left, is pictured with a plaque he was presented at the annual State FFA convention in Amarillo last weekend. He was the only winner in the state of the Star State of Texas Farmer Agri-business award. He is also holding a check which was part of his award. At right is his vo-ag instructor, Carl Wheeler, who is holding Rejino's other award. Lone Star Chapter Farmer.

# Mule Day Celebration Has 'New 'Activities

Time is speeding by--and it's be video and movie presentaalmost time for the annual Mule tions, a dinner, and live music Days Celebration in Muleshoe. during the evening, presented The annual celebration will be by Frank Price. held on Friday evening and all day on Saturday, August 8-9. Saturday morning, will be a 6

This year, jackpot team roping, which will be horses, or horses/mules, will be held on Friday evening at the arena located three miles cast of Muleshoe, just off highway 70. Roping gets underway at 8 p.m., and Rex Black, coordinator, said stalls will be available Friday and Saturday nights for animals.

Also on Friday, a 'Get Ready Party' is scheduled at Jeff Smith's Barn, where most of the activities will take place. Invited to the Get Ready Party are the people preparing for the all-day celebration on Saturday, along with contributors to the Girlstown U.S.A. Fundraiser in money, or items to be utilized during the celebration.

On Friday evening, there will

Kicking off activities on

a.m. breakfast, to be prepared

and served by the Muleshoe

Rotary Club. This will be

followed by the hot air balloons

at 6:30 a.m. And, something

exciting may be taking place in

conjunction with the hot air

balloons. Smith said the hot air

balloon activities are still being

At 8 a.m., the 5-K run will be

taking place, beginning at

KMUL Radio parking lot on

West Eighth Street; and the

ever-popular turtle races begin

aty 8:30 a.m. The turtle races

may be even more exciting this

worked out at this time.

been offered.

Cont. Page 6, Col. 3

# Turnaround Begins For equally divided between ex and domestic customers," **Cotton Industry**

A turnaround is beginning for the U.S. cotton industry, and the new farm law's cotton program is credited as being the major force behind the dramatic reversal.

"Markets are being regained. and foreign cotton-producing nations are having to share in the reduction of huge surplus stocks and excess production capacity." Charles Bragg, National Cotton Council vice president for producer affairs, said

Speaking to the Texas Farm Committee Burcau's Cotton here, Bragg said U.S. cotton sales in the 1986-87 crop year--which begins August 1-arc expected to be the largest in recent history. He pointed out that advance export sales commitments for the new season already exceed this year's total sales.

"We think total offtake in the coming season will be about

### Six Local Youth Are Noon **Guests Of Rotary Club**

Rotary Club's Tuesday noon meeting. Two of them, Mike Holt an Deborah Nieman, were delegates to attend Camp Ryla. the Rotary Leadership Camp, last summer. They were to report on their experiences at camp.

Other youth guests included Jodi Ferris, Tisha Cox, Lance King and Chaun Gunstream, owner and president and a delegates to the Rotary-sponsored camp for this summer.

The two speakers were introduced by Rotarian Olan Burrews, who said the Ryla Camp Leadership Program could be the most important function of Rotary.

Mike thanked the Muleshoe Rotary Club for the opportunity to attend a camp that "was very beneficial.'

He said the camp centered around the Free Enterprise System, teaching youth they can do what ever they want to do, and be whatever they want to be.

Included in the different camp speakers were a DPS Captain from Amarillo: Tumbleweed Smith, who owns a radio station

A group of young people were and travels Texas. obtaining special guests at the Muleshoe interesting folk stories about Texans; and a mountain climber who gave slide presentations.

He also talked of the games and sports for the youth while at camp.

Deborah Nieman said the leadership camp helped her a lot. "We had a lot of dominant ladies who spoke to us. They were executive ladies, a bank personnel officer.

"The personnel officer helped a lot, because she told us what people look for before they will accept us for job interviews."

She also talked about a treasure hunt, and aerobics each morning, as well as a social worker who told of some of her experiences.

"It was like one big family." she concluded.

President Bill Liles spoke briefly about the Rotary plans to serve breakfast during the Mule Day Festival on August 9.

Other guests at the Rotary meeting were Harry Sheets and Mark Williams, visiting Rotarians from Farwell; Annette Bond, Brett King and Brandon Lec.

equally divided between export The Council official said the

turnaround is all the more remarkable in light of the near-crisis situation cotton faced before passage of the 1985 farm

"Projected world production and carryover stocks were at the highest levels in history." he stated. "Market prices were far below cost of production, and exports were projected to be the lowest in this century.

Compounding the situation was the influx of cotton textile imports that was decimating the domestic spinning industry and thus U.S. producers' markets.

Bragg said the major change in the new cotton program is the so-called marketing loan under which cotton will be priced competitively in world markets regardless of how low world price fall. As the U.S. cotton industry adjusts to these more competitively in world cotton producer income will be protected through target prices and deficiency payments. "These will be gradually and

systematically reduced over the five-year life of the new farm law," the Council representative said.

Acknowledging that critics are already attacking the new farm program on the grounds of cost, Bragg said taxpayer costs of farms programs should be measured against the alternative of a bankrupt agriculture.

"What would be the economic, social, and policital consequences of a bankrupt U.S. agriculture not only in this country but around the world?" he asked.

Bragg noted that public concern for the supply and price of food and fiber has led the federal government to play a major role in supporting and stabilizing farm prices and incomes, and thereby consumer prices.

"Even at today's historic high levels, public expenditures for farm programs represent less than 2 percent of federal budget outlays and less than one-half of 1 percent of this country's Gross National Product." he stated. "That's a bargain by any measure.

Cindy Nichols and girls of Phoenix City, Alabama plan to arrive Saturday to visit their parents and grandparents, Mr. and Mrs. Dewayne Powell and family and Mr. and Mrs. Arnold Beckett, Mr. and Mrs. Troy Moss, Marley and Debbie Hall and other family members.

Recently visiting with Mr. and Mrs. C.E. Nichols were her sister in law, and neice and family, Mrs. Bill Hartsell of Dallas and Mrs. Dale Triffo, Jeffrey and Laura of New Orleans, La. They returned to Dallas on Saturday. Also visiting recently were Mr. and Mrs. Robert Stack of Lubbock.

Weekend visitors with Mr. and Mrs. Jack Engram were their sons, Roy Engram of Lubbock and Mr. and Mrs. Kim Engram, Cherry and Max of Amarillo.

The Women's Country Club Association met Wednesday, July 16th for their regular luncheon and meeting. Those attending were Lisa McElroy, Shirley Bean, Claudine Elliott, Helen Templeton, Argilee Millen. Cookie Bamert. Jeanetta Precure, Dorothy St. Clair, Ruby Hart, Pearl Gupton, Analita Haley, Mary F. Holt, Shirley Hicks, Evelyn Riley, Melzine Elliott, Marlene Martin, Jo Rempe, Laverne Winn, Lynn Campbell and Neats Fos-

All business was discussed and committees made their reports. Play Day winners on June 18th for low on three parswas Shirley Hicks. The best net score on June 25th for each foursome was Shirley Hicks, 59; Argilee, 62; and Dorothy St. Clair, 64. The Hi-low putts on July 2nd were low Analita, 29; and Jeanetta, 30; and high were Neats, 36; and Caroleen, 41. Then July 9th Dorothy and Jo received balls for being the only two players.

Hi-Plains met July 9th at Dimmitt. Argilee was low gross in third flight. Ruby won low net in the second flight. Shirley won low gross in the fourth. Mary Francis won low net in the fourth flight. Analita won low gross in the second flight.

Others attending were Neats. Helen, Jeanetta, and Cookie. They won five points for will be held at Tulia on August 13th

The birthday ladies for July are Marlene Martin and Marlene St. Clair.

It was reported that the Jr Clinic held July 6, 7, and 8 was successful.

The ladies partnership tournament will be Aug. 30th.

The meeting was adjourned and there were fifteen ladies who played in the scramble. The winning team was Jeanetta. Marlene M., Shirley Hicks, Jo Rempe and Dorothy St. Clair.

Texas A&M summer camp helps young teens

#### acquire academic skills

**COLLEGE STATION**—A non-profit organization that specializes in academic development of children is holding a week-long summer camp at Texas A&M University to help young teenagers develop academic skills.

The camp is to be held Aug. 10 to 16 and combines summer fun with inten sive preparation for the school year. The residential program aims to improve study skills, organization, time management, attitudes, self-image and communication for youths age 11 to 14.

The camp is run by the Academic Development Institute of Lincoln, Ill., which uses a professional teaching staff, structured curriculum, small-group sessions and the atmosphere of summer camp to develop habits and skills import tant to academic achievement.

It was founded five years ago by staff at Lincoln College in Illinois and is held Muleshoe. The next meeting at two other sites, Oregon, Ill., and Amherst, Mass.

CAMP RYLA YOUTH .- Two of the youth above were delegates to Camp Ryla last year, and the other four will be delegates this year. From left, standing are Mike Holt, Chaun Gunstream and Lance King. Seated from left are Deborah Nieman, Jodi Ferris and Tisha Cox. The six youths were special guests at the Muleshoe Rotary Club on Tuesday at noon.