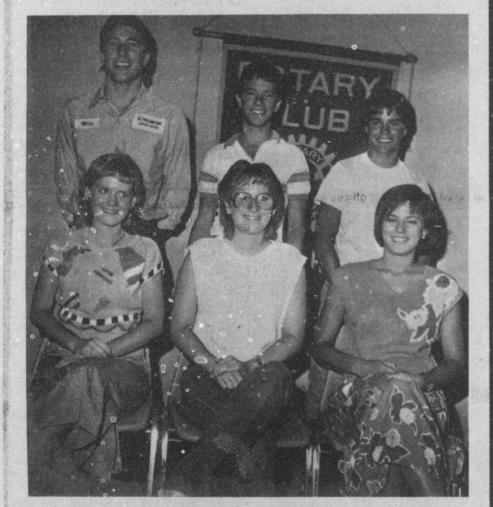

### Six Local Youth Are Noon **Guests Of Rotary Club**

Rotary Club's Tuesday noon meeting. Two of them, Mike Holt an Deborah Nieman, were delegates to attend Camp Ryla. the Rotary Leadership Camp, last summer. They were to report on their experiences at camp.

Other youth guests included Jodi Ferris, Tisha Cox, Lance King and Chaun Gunstream, owner and president and a delegates to the Rotary-sponsored camp for this summer.

The two speakers were introduced by Rotarian Olan Burrews, who said the Ryla Camp Leadership Program could be the most important function of Rotary.

It was founded five years ago by staff at Lincoln College in Illinois and is held Muleshoe. The next meeting at two other sites, Oregon, Ill., and Amherst, Mass.

CAMP RYLA YOUTH .- Two of the youth above were delegates to Camp Ryla last year, and the other four will be delegates this year. From left, standing are Mike Holt, Chaun Gunstream and Lance King. Seated from left are Deborah Nieman, Jodi Ferris and Tisha Cox. The six youths were special guests at the Muleshoe Rotary Club on Tuesday at noon.