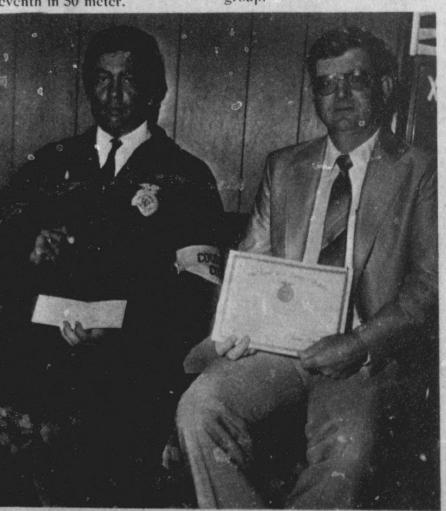

# **Local Bank Deposits Show Decrease During Past Year**

Although both deposits and the bank increased some \$6,671, 290 for the same time last year. 000. Loans were \$19,050,000 at loans showed increases during the past year at eight area the end of June last year and were \$25,721,000 on June 30 banks, loans showed a dramatic increase of somewhere around this year. At First Bank, deposits were 20 percent. down by \$1,399,000, with \$29. Deposits at the banks were 989,000 being on deposit June \$227,933,158 at the close of business on June 30, 1986, 30 of this year, compared to the compared to the figures last Junc, 1985 figures of \$31,388. 000. At the same time loans year at this time at \$220,761, increased by \$951,000, as loans 839, for an increase of \$7,171, shown at the end of June, 1985 319 were \$12,336,000 and were Loans were increased by \$13,287,000 at the end of June \$23,621,210 during the same period of time. loans were this year. \$90,307,786 at the end of June, First State Bank in Morton, both loans and deposits show an 1985, and had increased to a increase for the past year. total of \$113,928,996 at the Deposits for First Bank were eight banks for the June 30, 1986 report. \$35,531,412 at the end of June this year, up by \$4,721,412 from For Muleshoe, both banks the \$30,810,000 on deposit for showed a decrease in deposits the same period of time. Loans and an increase in loans over at the bank also increased the same time a year ago. during the year. Loans were Deposits for the two banks were \$9.946.824 at the close of \$65,832,000 at the end of June business of June 30, 1986, up this year, down by \$2,316,000 from the figures of \$68,148,000 by \$885,547 over the \$9,061,277 reported at the end of June last of June, 1985. For the two local banks, vcar. From Farwell, Security State loans increased during the year. Bank reports an increase in both At the end of June last year. loans were \$31,386,000 and deposits and loans. Deposits for were \$39,008,000 on June 30 the bank increased by \$4,951. 803 during the past year with this year, for an increase of \$39,334,916 being reported at \$7,622,000. the end of June this year, Muleshoe State Bank shows a decrease in deposits of \$917,000 compared to the \$34,383,113 reported for the same time last in deposits for the past year. with deposits of \$35,843,000 on yea:. Loans at the bank increased by \$9,155,874 for the same June 30 this year, compared to period. Loans were \$13,641,164 the \$36,760,000 for the same time a year ago. During the at the close of business on June same period of time, loans at 30 this year, and were \$4,485,