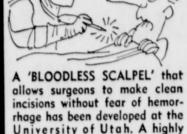

### SCIENCE SKETCHES

TROPICAL CLIMATES are not the only places flamingos are found. Some live high in the Andes Mountains.

University of Utah. A highly ionized gas is concentrated into a thin jet at the tip of an insulated hand piece. The jet---with a minimum temperature of 10,000 degrees F .--- literally "vaporizes" the moisture in tissue.