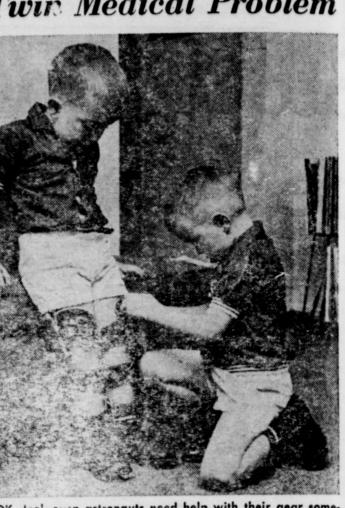

## Former March of Dimes Poster Boy Is Part of Twin Medical Problem

Identical twins are supposed to be carbon copies of each other in every respect but twin brothers Joel and Jeffrey Kirker, 6, New Stan-ton, Pa., have been cruelly different from birth.

Joel, the older brother by five

future.

SPARE TIME INCOME Refilling and collecting mon-ey from NEW TYPE high quality coin operated dispen-sers in this area. No selling. To qualify you must have thon in Pittsburgh.

Now as they watch the twins can appreciate all the things Joel can do even though he wears braces and uses a cane. They are thankful for the skilled CONSOLE SPINET PIANO. medical care Joel received from the day of birth. Without that care, Joel might not be alive to-

day. When Joel was only one day old, his open spine was operated upon to give his spinal cord some protection. While surgeons could not restore the function of nerves and muscles, they did prevent further complications, tions such as meningitis.

"That's OK, Jcc!, even astronauts need help with their gear sometimes," says Jeff Kirker, 6, of New Stanton, Pa., as he helps his identical twin Joel into his braces.

Without relief, this pressure can lead to permanent mental dam-age, blindness or even death. He invariably takes off to visit all the other campers, one by one. He loves to meet and chat

age, blindness or even death. For Joel's parents, the past six years have been times of great emotional anguish, to say nothing of financial strain. Mr. Kirker has worked for the Bell Telephone Company since he graduated from McKeesport Technical High School in 1950. In addition to caring for the

twins and keeping house, Mrs. Kirker sells kitchenware to sup-plement her husband's income and help with medical expenses. Joel," from Jeff often helps Joel

The Kirkers are deeply grateful to the local chapter of the March of Dimes which helped pay Joel's hospital bills and covers the cost of braces which must be changed periodically. Braces or not Joel local

Like many other victims of open spine, Joel also had hy-drocephalus ("water on the brain"). Doctors performed sev-eral operations to drain off the dammed-up fluid within the brain and thus relieve pressure. Hinst be changed periodically. Braces or not, Joel loves it when the family pile into their trailer and set out on a camping document of the dammed-up fluid within the brain and thus relieve pressure. Hinst be changed periodically. By this time, the Kirkers know what Joel can do and they avoid overprotectiveness which could be harmful to both boys. His doctors hope that when performed that will make the leg braces unncessary.

1966

In addition to caring for the helps him. Active, outgoing Jeff wins and keeping house, Mrs. helps his quieter, more thought-

By this time, the Kirkers know what Joel can do and they

STERLING HIGH SCHOOL