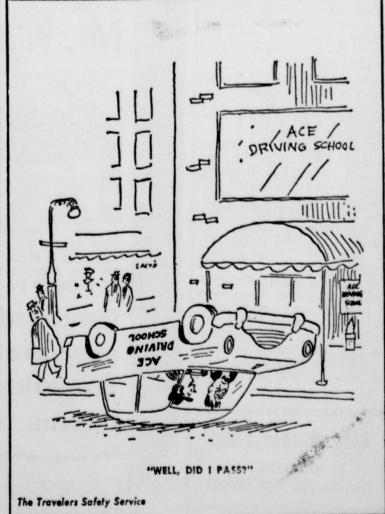

### MECHANICAL QUACKERY the process seem very myster-

In this space age of satellites and rocket ships it is easy to believe that a machine can do anything — if one can find the right machine.

In this space age of satellious. Another — the Sonus Film-O-Sonic — applied the electric current from tape recordings of popular music to the surface of the body through the right machine.