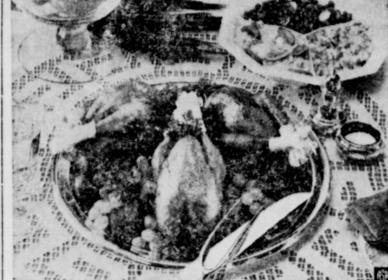

D D D D

CONSIGNEE Ph. 8-4321 Sterling City, Tex. WHOLESALE

Quick Roast Chicken Stuffing

Dinner parties present a true test of a homemaker's table-setting arrangement as well as her culinary skill. The food served must measure up to the table finery, hopefully without chaining the hostess to the kitchen. Modern convenience foods such as instant whipped potatoes and Brandywine canned sliced white button mushrooms help the modern hostess to short-cut dinner preparation. The Borden Kitchen shows how this can be accomplished in this recipe for a roast chicken stuffing:

> Instant Whipped Potato Stuffing (Makes enough stuffing for one bird) 1 teaspoon salt

1 (4 to 41/2-lb.) roasting chicken

4 tablespoons butter 2 medium-size onions,

chopped

11/2 cups (4 servings) instant whipped potato flakes 1/8 teaspoon black pepper 3 (4-oz.) cans sliced button 1/8 teaspoon poultry mushrooms, drained well seasoning 34 cup mushroom liquor

4 cup milk

Clean and truss bird; salt the inside. Melt butter in small skillet; saute onions and mushrooms in butter until onions are tender and slightly transparent. Pour mushroom liquor and salt into small saucepan. Cover and bring to a boil. Remove from heat and add milk immediately. Add potato flakes. Stir with a fork until all moisture is absorbed. Whip briskly. Add sauteed vegetables, pepper and poultry seasoning and mix well. Cool slightly. Lightly stuff bird with dressing and close cavity. Cover bird with clean cheese cloth which has been dipped in melted butter. Roast, breast side down, on rack, in an open roaster in slow oven (325°F.) about 1¼ hours or until tender. Remove cloth, turn bird breast side up and continue to roast 15 minutes longer. If desired, garnish with small bunches of green Thompson grapes, spiced red peaches, green minted pears . . . and parsley.