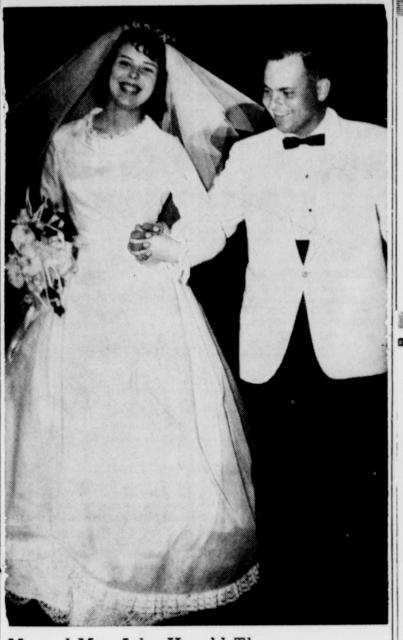

### Mr and Mrs John Harold Thompson Bickers-Thompson Wedding in Groves June 22nd

son were married in rites at 8-4301. the First Methodist Church in Groves Friday. June 22. She is a daughter of Mr and Mrs Henry B Bickers, Jr and the groom s a son of Mr and Mrs W A McClung, all of Groves. He formerly lived in Sterling Oh boy, they are shore

City and attended school here taking the wind out of the A reception followed in the sails of Billy Sol right now. church reception hall. The cou-He has shore got to have A Service Commission has anple went to New Orleans on tubful of money and do A nounced a new examination a wedding trip and are mak-lot of good fertilizing to keep for Transmitter and Received ing their home at 5429 Cen-the herewith to pay all them Operator and Maintenance Pettifoggers that is hand-Technician for filling positions ling his case. And it is cost-in field locations of the U.S. ing somebody plenty to con-Information Agency's Voice I want to express my thanks duct the case for the people of American program. The to everyone for the flowers, and you can guess who the positions to be filled pay cards, gifts and visits while people is. But the cost to from \$3.05 to \$4.49 an hour I was hospitalized. Thanks a them birds that is handling and are located at Greenville. OUR money don't mean A North Carolina and Honolulu. Mrs Jim Duke thing when they ain't out Hawaii. In filling the posinothing.