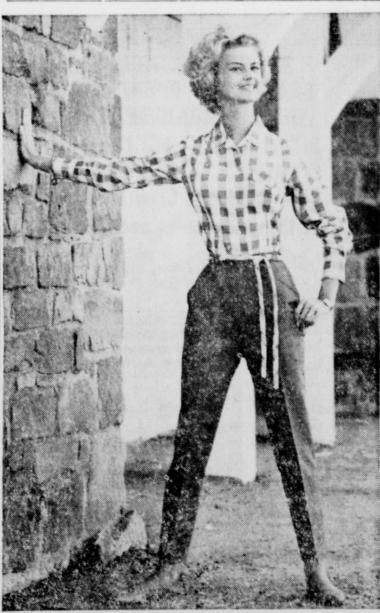

The Federal Land Bank Association of San Angelo

R. H. EMERY, Manager

P. O. Box 841

Phone 655-6202

GIRL OF THE GOLDEN WEST, 1962 version, wears boldly checked cotton skirt with string tie which may double as a neckline or waistline accent. Her Western flavored tapered pants feature dye-cut Keystone belt loops and to-the-front pockets. Her gear, designed by Fem Form of San Antonio. comfortably fills the leisure hours of today's woman of any age.