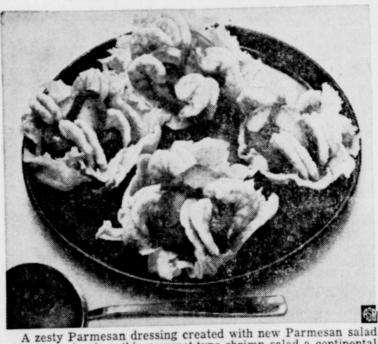

### Parmesan Salad Dressing Adds Flavor To Salads

dressing mix gives this gourmet-type shrimp salad a continental flavor. It's a lively and provocative dressing, and a breeze to prepare by following the easy directions on the envelope. You'll enjoy the distinctive flavor of Parmesan and Romano cheeses accented with a touch of garlic and other herbs and seasonings.

### Shrimp Boat Salad

1 envelope Parmesan salad dressing mix Vinegar, water, and oil 1 large tomato, peeled and cut into 4 slices

3/4 pound cooked large shrimp, split Avocado slices Pimiento strips

Lettuce leaves

We have the "touch" for

Prepare salad dressing mix with vinegar, water, and oil as

directed on envelope or cruet.

Arrange lettuce in 4 clusters on serving platter. Place a tomato slice on top of each cluster of lettuce. Add shrimp and avocado; top with pimiento. Serve with Parmesan dressing. Makes 4